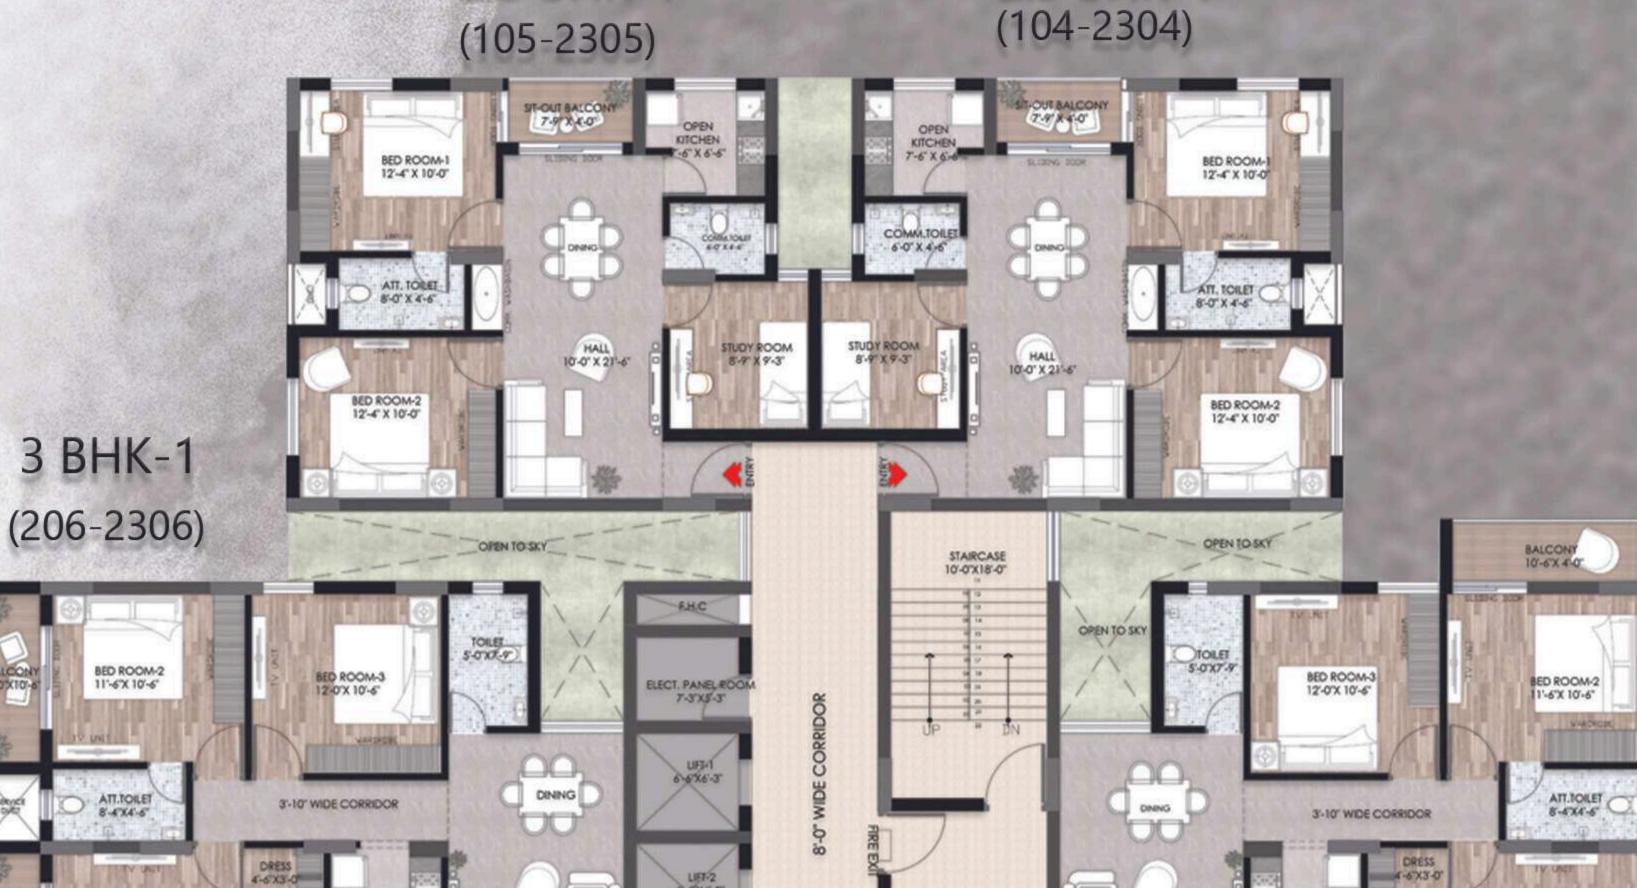

# BLOCK E - TYPICAL FLOOR (GROUND-23RD)

2.5 BHK-1

2.5 BHK-1

3 BHK-2 (103-2303)

3 BHK-4 (102-2302)

| UNIT TYPE  | CARPET AREA | SALEABLE AREA |
|------------|-------------|---------------|
| 3 .5 BHK-1 | 1180 sqft   | 1880 sqft     |
| 3 BHK-1    | 1033 sqft   | 1652 sqft     |
| 3 BHK-2    | 1043 sqft   | 1668 sqft     |
| 3 BHK-3    | 1080 sqft   | 1742 sqft     |
| 3 BHK-4    | 1065 sqft   | 1710 sqft     |
| 2.5 BHK-1  | 728 sqft    | 1200 sqft     |
|            |             |               |

Dimension mentioned -In Square Feet

STOCHEN P-678-9

AT TOLET P-788-9

AT TOLET P-78

(108-2308)

3.5 BHK-1 (101-2301)