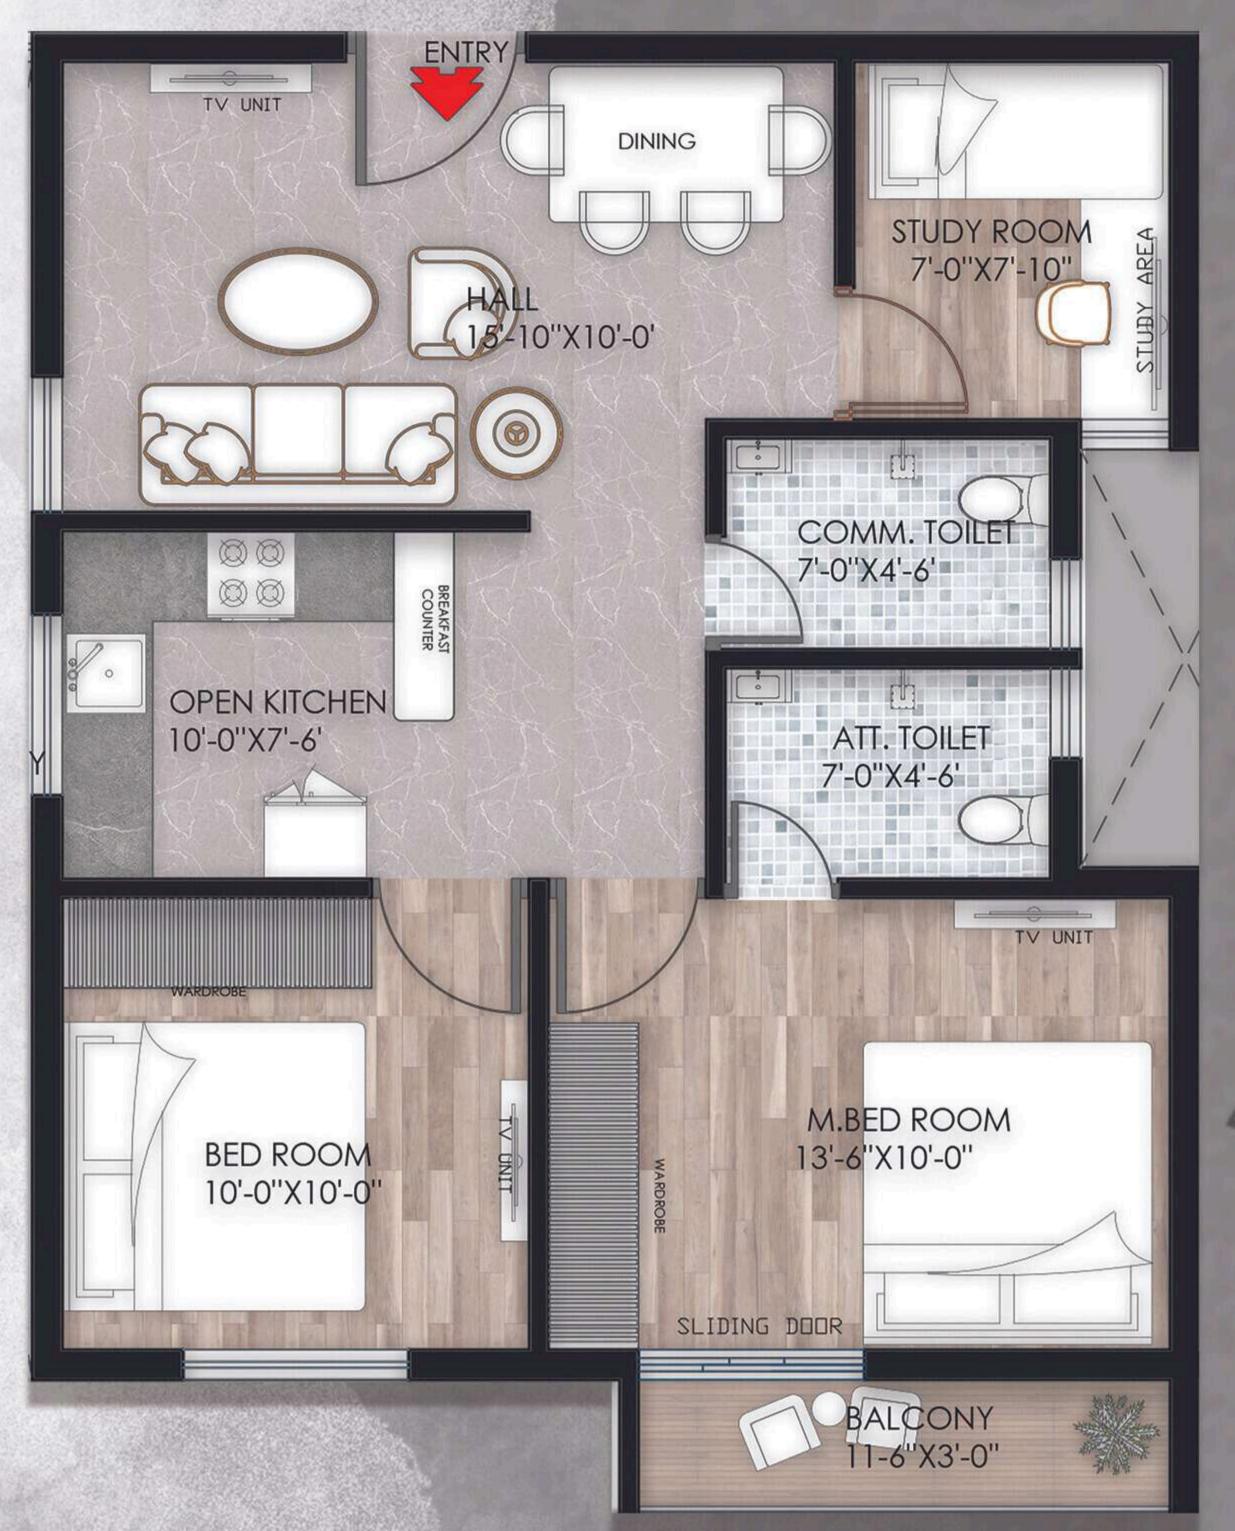

# BLOCK C - TYPE -1(2.5BHK)

01. HALL (15'-10"X10'-0")

02. OPEN KITCHEN(10'-0''X7'-6')

KEYPLAN

NOT TO SCALE

03. BED ROOM (10'-0"X10'-0")

04. BALCONY(11-6"X3'-0")

05. M.BED ROOM (13'-6"X10'-0"

06. ATT.TOILET (7'-0"X4'-6")

07. COMM .TOILET( 7'-0"X4'-6")

08.STUDY ROOM(7'-0"X7'-10")

BLOCK C - TYPE -1(2.5BHK)

PLAN VIEW (102-1202), (103-1203), (104-1204), (105-1205), (106-1206), (107-1207), (108-1208) (110-1210), (111-1211).

3D VIEW(102-1202), (103-1203), (104-1204),(105-1205),(106-1206), (107-1207),(108-1208)(110-1210),(111-1211).

| UNIT TYPE | CARPET AREA | SALEABLE AREA |
|-----------|-------------|---------------|
| 2.5 BHK-1 | 666 sqft    | 1072 sqft     |