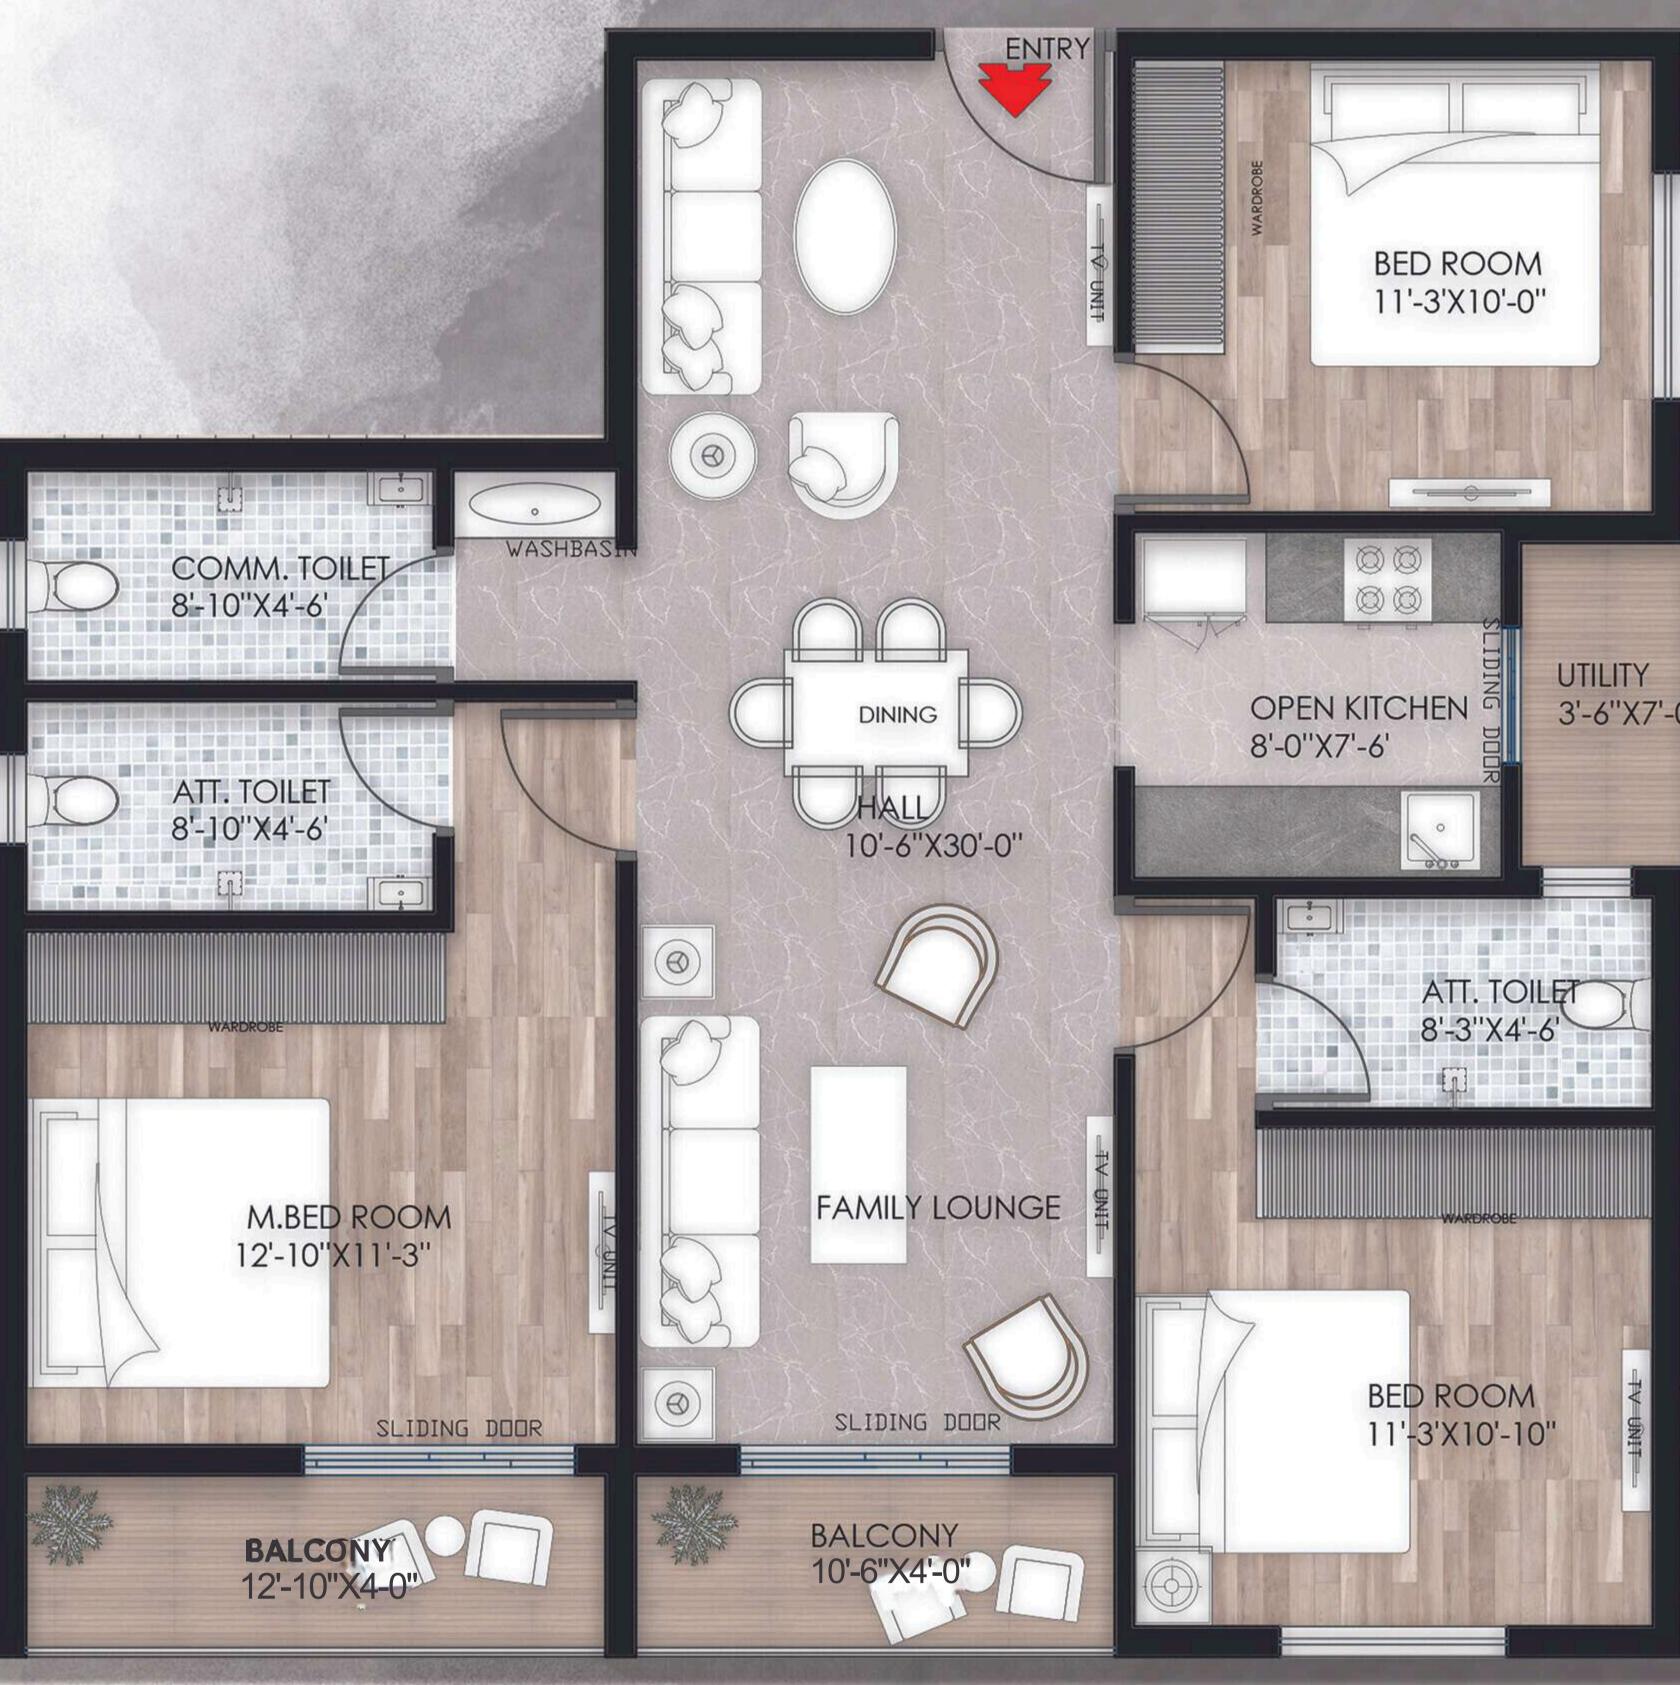

# BLOCK C - TYPE -1(3BHK)

KEYPLAN

NOT TO SCALE

3'-6"X7'-0

### BLOCK C TYPE -1(3BHK) PLAN VIEW (112-1212)

| UNIT TYPE | CARPET AREA | SALEABLE AREA |
|-----------|-------------|---------------|
| 3 BHK -1  | 1028 sqft   | 1608 sqft     |

Dimension mentioned -In Square Feet

DISCLAIMER: The Sizes/Shapes/Positions of openings, ducts, balconies, and landscapes are subject to change. Room sizes indicated are structural sizes may vary due to finishes. Areas mentioned are subject to change after the finalization of services and structural designs. The furniture shown in the illustration is only indicative.

LEGENDS

- 01. HALL-(10'-6"X30'-0") 02. BALCONY -(12'-10"X4'-0")
- 03. BALCONY -(10'-6"X4'-0")
- 04. M.BED ROOM -(12'-10"X11'-3")
- 05. ATT.TOILET -(8'-10"X4'-6')
- 06. COMM.TOILET -(8'-10"X4'-6')
- 07. BED ROOM -(11'-3'X10'-10")
- 08. OPEN KITCHEN (8'-0"X7'-6')
- 09. UTILITY (3'-6"X7'-0')
- 10. ATT. TOILET (8'-3"X4'-6')
- 11.BED ROOM -(11'-3'X10'-0")