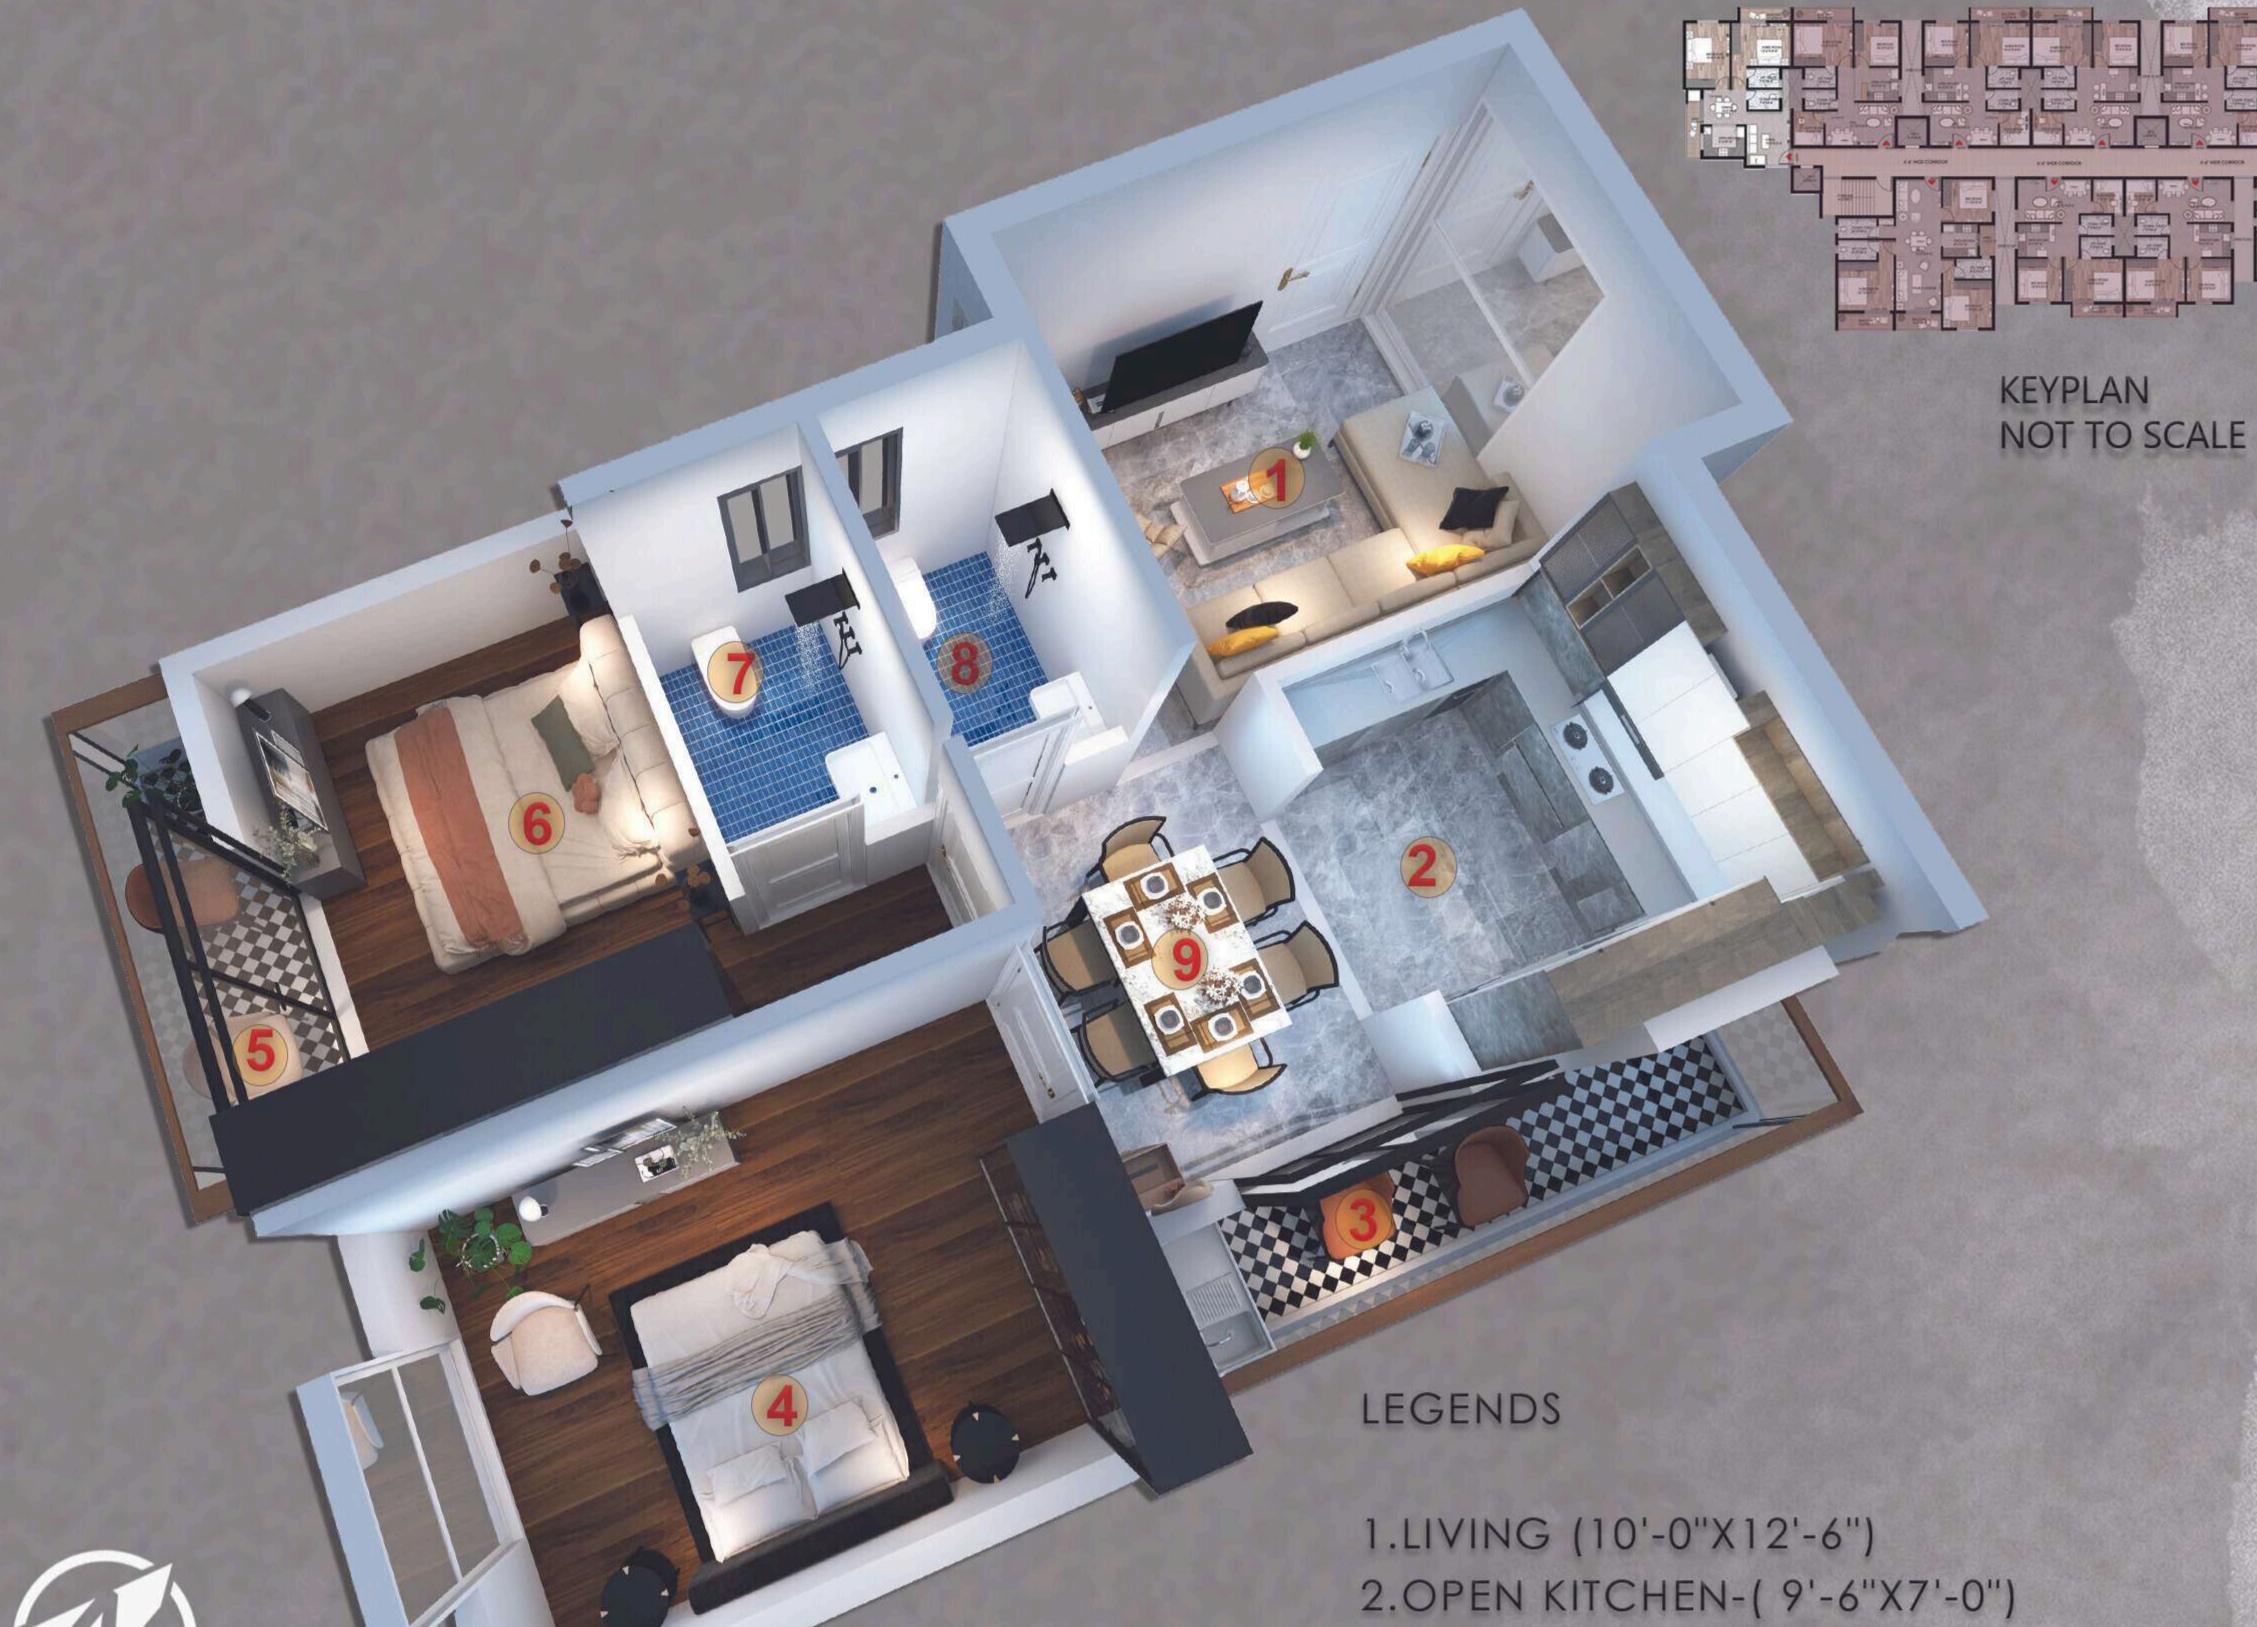

# BLOCK C - TYPE -1(2.5BHK)

01. HALL (15'-10"X10'-0")

02. OPEN KITCHEN(10'-0''X7'-6')

KEYPLAN

NOT TO SCALE

03. BED ROOM (10'-0"X10'-0")

04. BALCONY(11-6"X3'-0")

05. M.BED ROOM (13'-6"X10'-0"

06. ATT.TOILET (7'-0"X4'-6")

07. COMM .TOILET( 7'-0"X4'-6")

08.STUDY ROOM(7'-0"X7'-10")

BLOCK C - TYPE -1(2.5BHK)

PLAN VIEW (102-1202), (103-1203), (104-1204), (105-1205), (106-1206), (107-1207), (108-1208) (110-1210), (111-1211).

3D VIEW(102-1202), (103-1203), (104-1204),(105-1205),(106-1206), (107-1207),(108-1208)(110-1210),(111-1211).

| UNIT TYPE | CARPET AREA | SALEABLE AREA |
|-----------|-------------|---------------|
| 2.5 BHK-1 | 666 sqft    | 1072 sqft     |