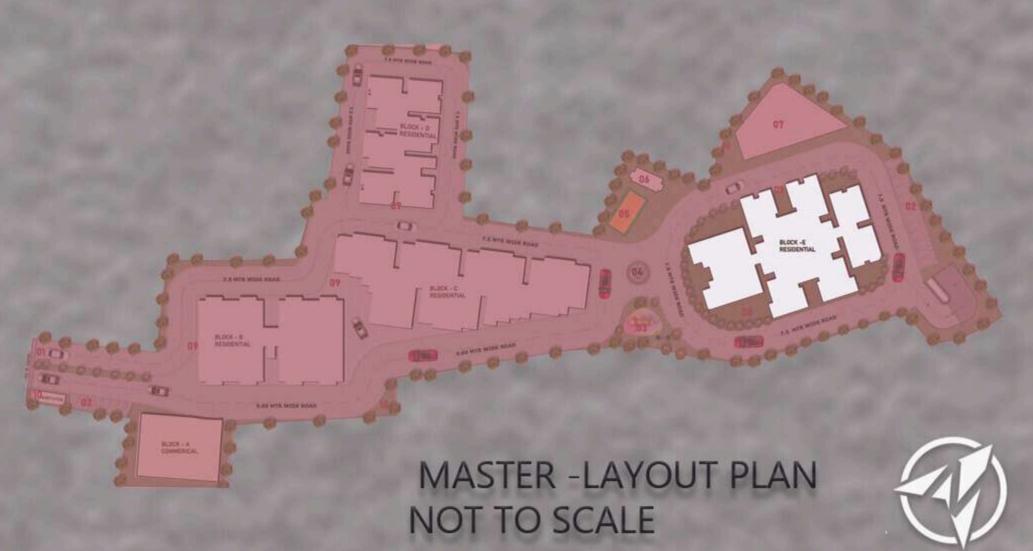

### LEGENDS

01- ENTRY & EXIT

02- SURFACE PARKING

03-CHILDREN'S PLAY AREA

04- FOUNTAIN

05-TENNIS COURT

06- TEMPLE

07- CLUB HOUSE

08-SITTING AREA

09-DROP-OFF

10-SURFACE PARKING

BLOCK A( COMMERICAL)
STILT +4FLOORS

BLOCK D( RESIDENTIAL)

BASEMENT +STILT +12 FLOORS

BLOCK B( RESIDENTIAL)
BASEMENT+STILT +8 FLOORS

BLOCK E(RESIDENTIAL)
BASEMENT + GROUND+22 FLOORS

BLOCK C( RESIDENTIAL)
BASEMENT+STILT +12 FLOORS

CLUB HOUSE (BASEMENT+ GROUND +2FLOOR)