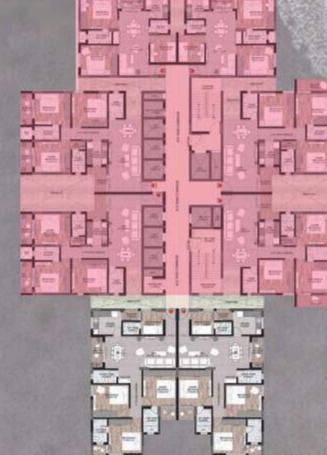

# BLOCK E - TYPICAL FLOOR (GROUND-23RD)

2.5 BHK-1

2.5 BHK-1

3 BHK-2 (103-2303)

3 BHK-4 (102-2302)

| UNIT TYPE  | CARPET AREA | SALEABLE AREA |
|------------|-------------|---------------|
| 3 .5 BHK-1 | 1180 sqft   | 1880 sqft     |
| 3 BHK-1    | 1033 sqft   | 1652 sqft     |
| 3 BHK-2    | 1043 sqft   | 1668 sqft     |
| 3 BHK-3    | 1080 sqft   | 1742 sqft     |
| 3 BHK-4    | 1065 sqft   | 1710 sqft     |
| 2.5 BHK-1  | 728 sqft    | 1200 sqft     |
|            |             |               |

Dimension mentioned -In Square Feet

STOCHEN P-678-9

AT TOLET P-788-9

AT TOLET P-78

(108-2308)

3.5 BHK-1 (101-2301)