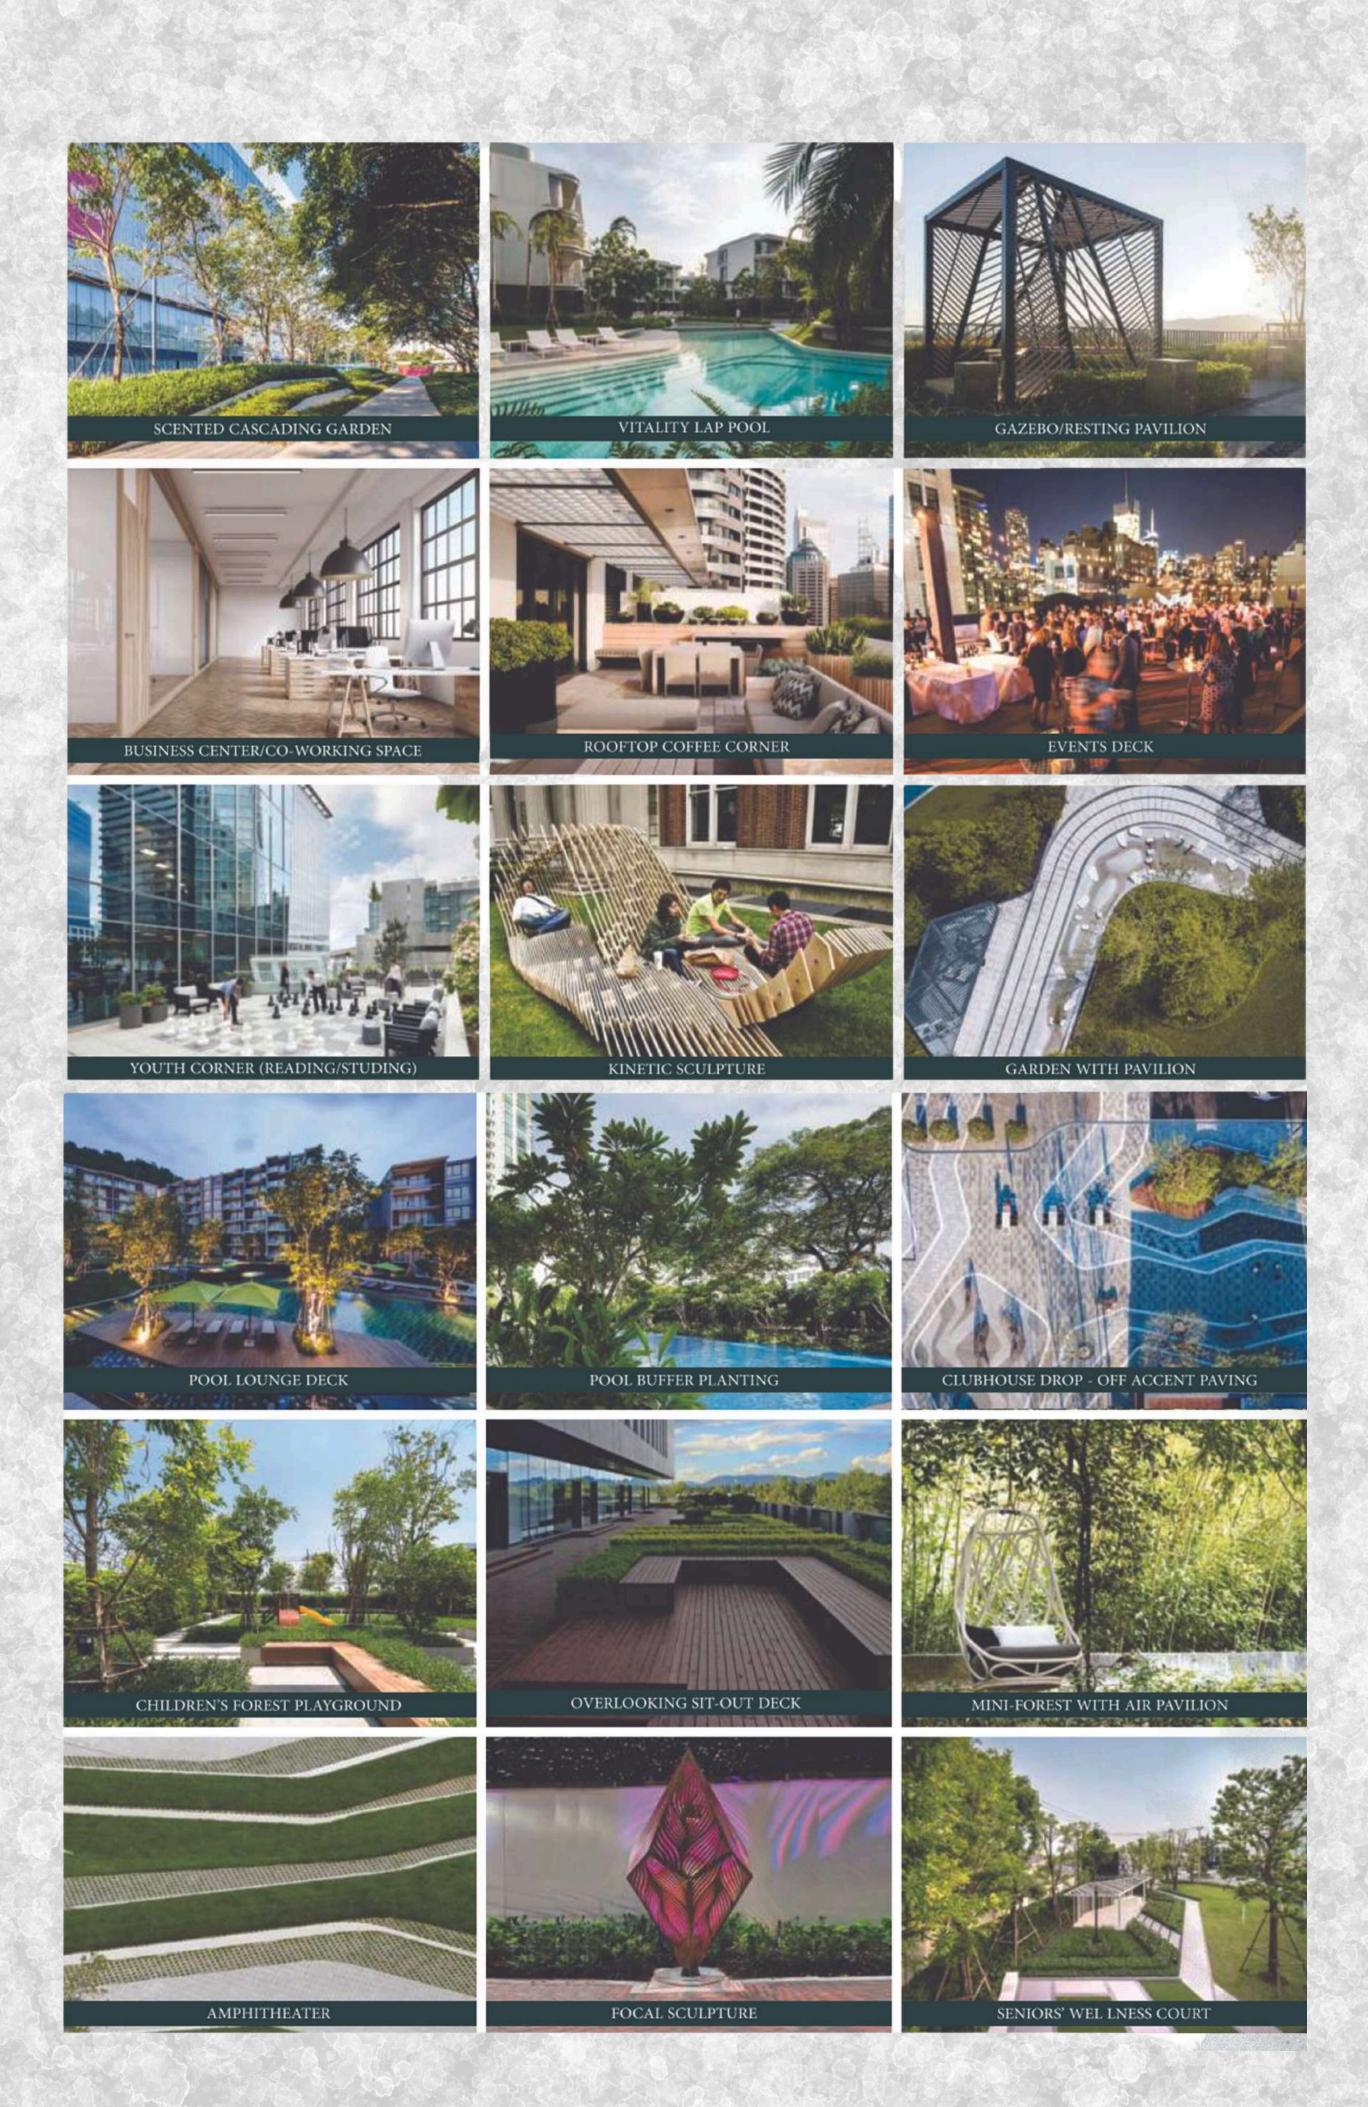

# AMENITIES:

### Outdoor Amenities

- Swimming pool
- Poolside leisure pavilion
- Fountain area
- Pools side recreation zone
- Badminton court
- Recreation
- Library
- Senior citizen seating area
- Shaded patio eith seating areas
- Chime garden with searers
- Seating zone with charging facility
- Party lawn
- Wi-fi zone
- Amphitheater
- Pet park
- Kids play zone
- Joggers track
- Temple

### Entertaiment

- Cafeteria
- Multipurpose hall
- Mini Theater
- Interactive kids zone
- Art / Music / Dance lerning center
- Board games area
- Snooker
- Table tennis
- Punching arcade
- Gaming zone
- Video games
- Virtual reality games
- Boxing simulater
- Indoor kids play
- Lego play area
- Kids ball pit
- Floor games for kids
- Creche
- Kids library

### Facility & Features

- Association Room
- Pharmacy
- Clinic
- Convenio store
- General store
- Salon / Spa
- Ambulance
- Car wash bay
- Car charging bayEntry water features
- Club entry water features
- Reading and waiting lounge
- Food court
- Bank & ATM
- Lobby and reception
- Security room
- Guest parking
- CCTV survillance