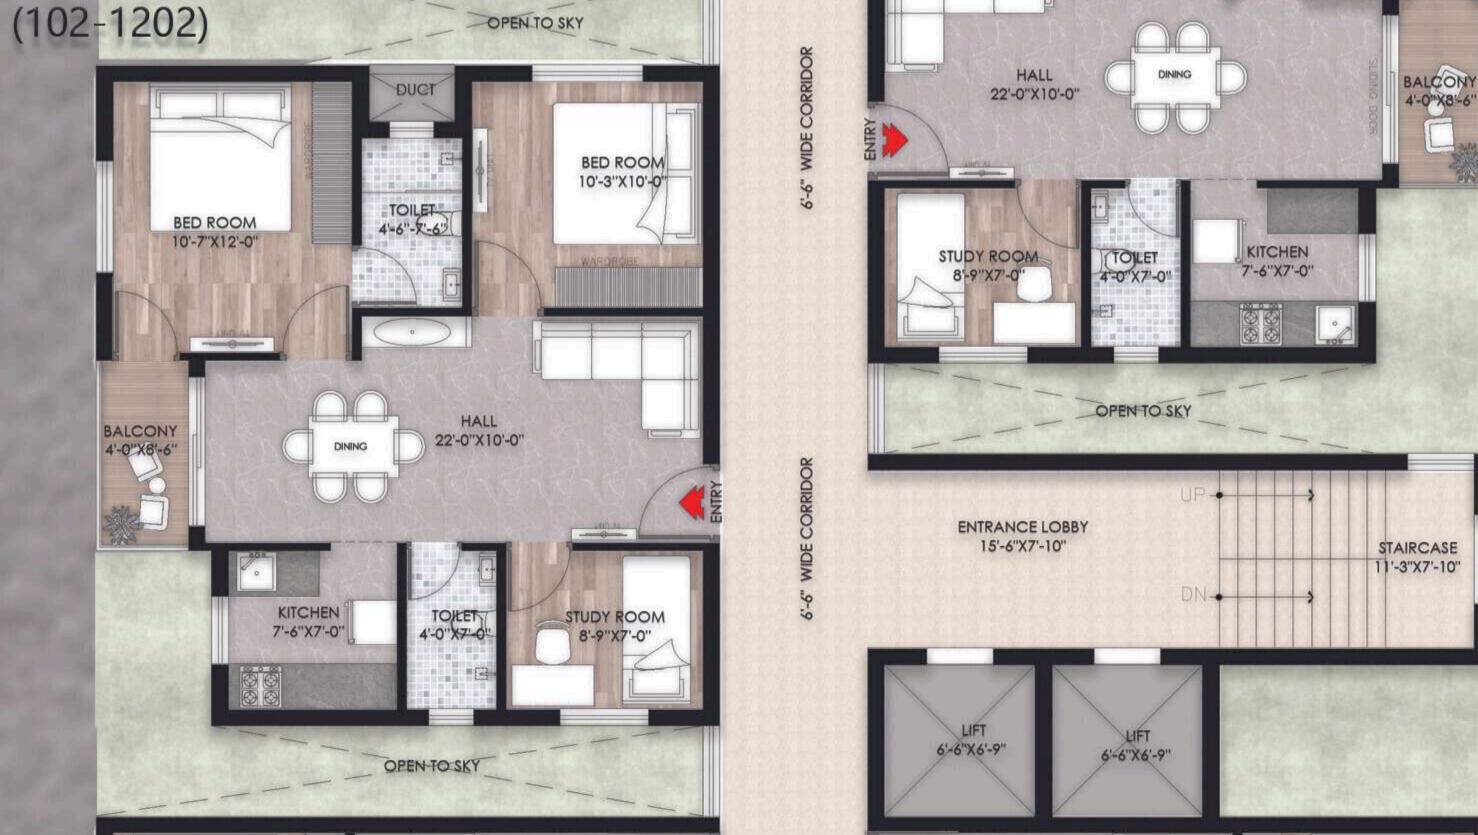

## BLOCK D-TYPE -2(2.5BHK)

BLOCK D - TYPE -2 (2.5BHK) (MIRROR FLAT)

3D VIEW (102-1202), (105-1205)

NOT TO SCALE

1.HALL (22'-0"X10'-0")

2.BALCONY (4'-0"X8'-6")

3. OPEN KITCHEN(7'-6"X7'-0")

4. COMM.TOILET(4-0"X7'-0")

5.STUDY ROOM(8'-9"X7'-0") 6.BED ROOM (10'-3"X10'-0")

7. ATT.TOILET (4'-6"X7'-6")

8.BEDROOM (10'-7"X12'-0")

BLOCK D - TYPE -2 (2.5BHK) (MIRROR FLAT) PLAN VIEW (102-1202), (105-1205)

UNIT TYPE CARPET AREA SALEABLE AREA 2BHK-2 1088 sqft 663 sqft

Dimension mentioned -In Square Feet