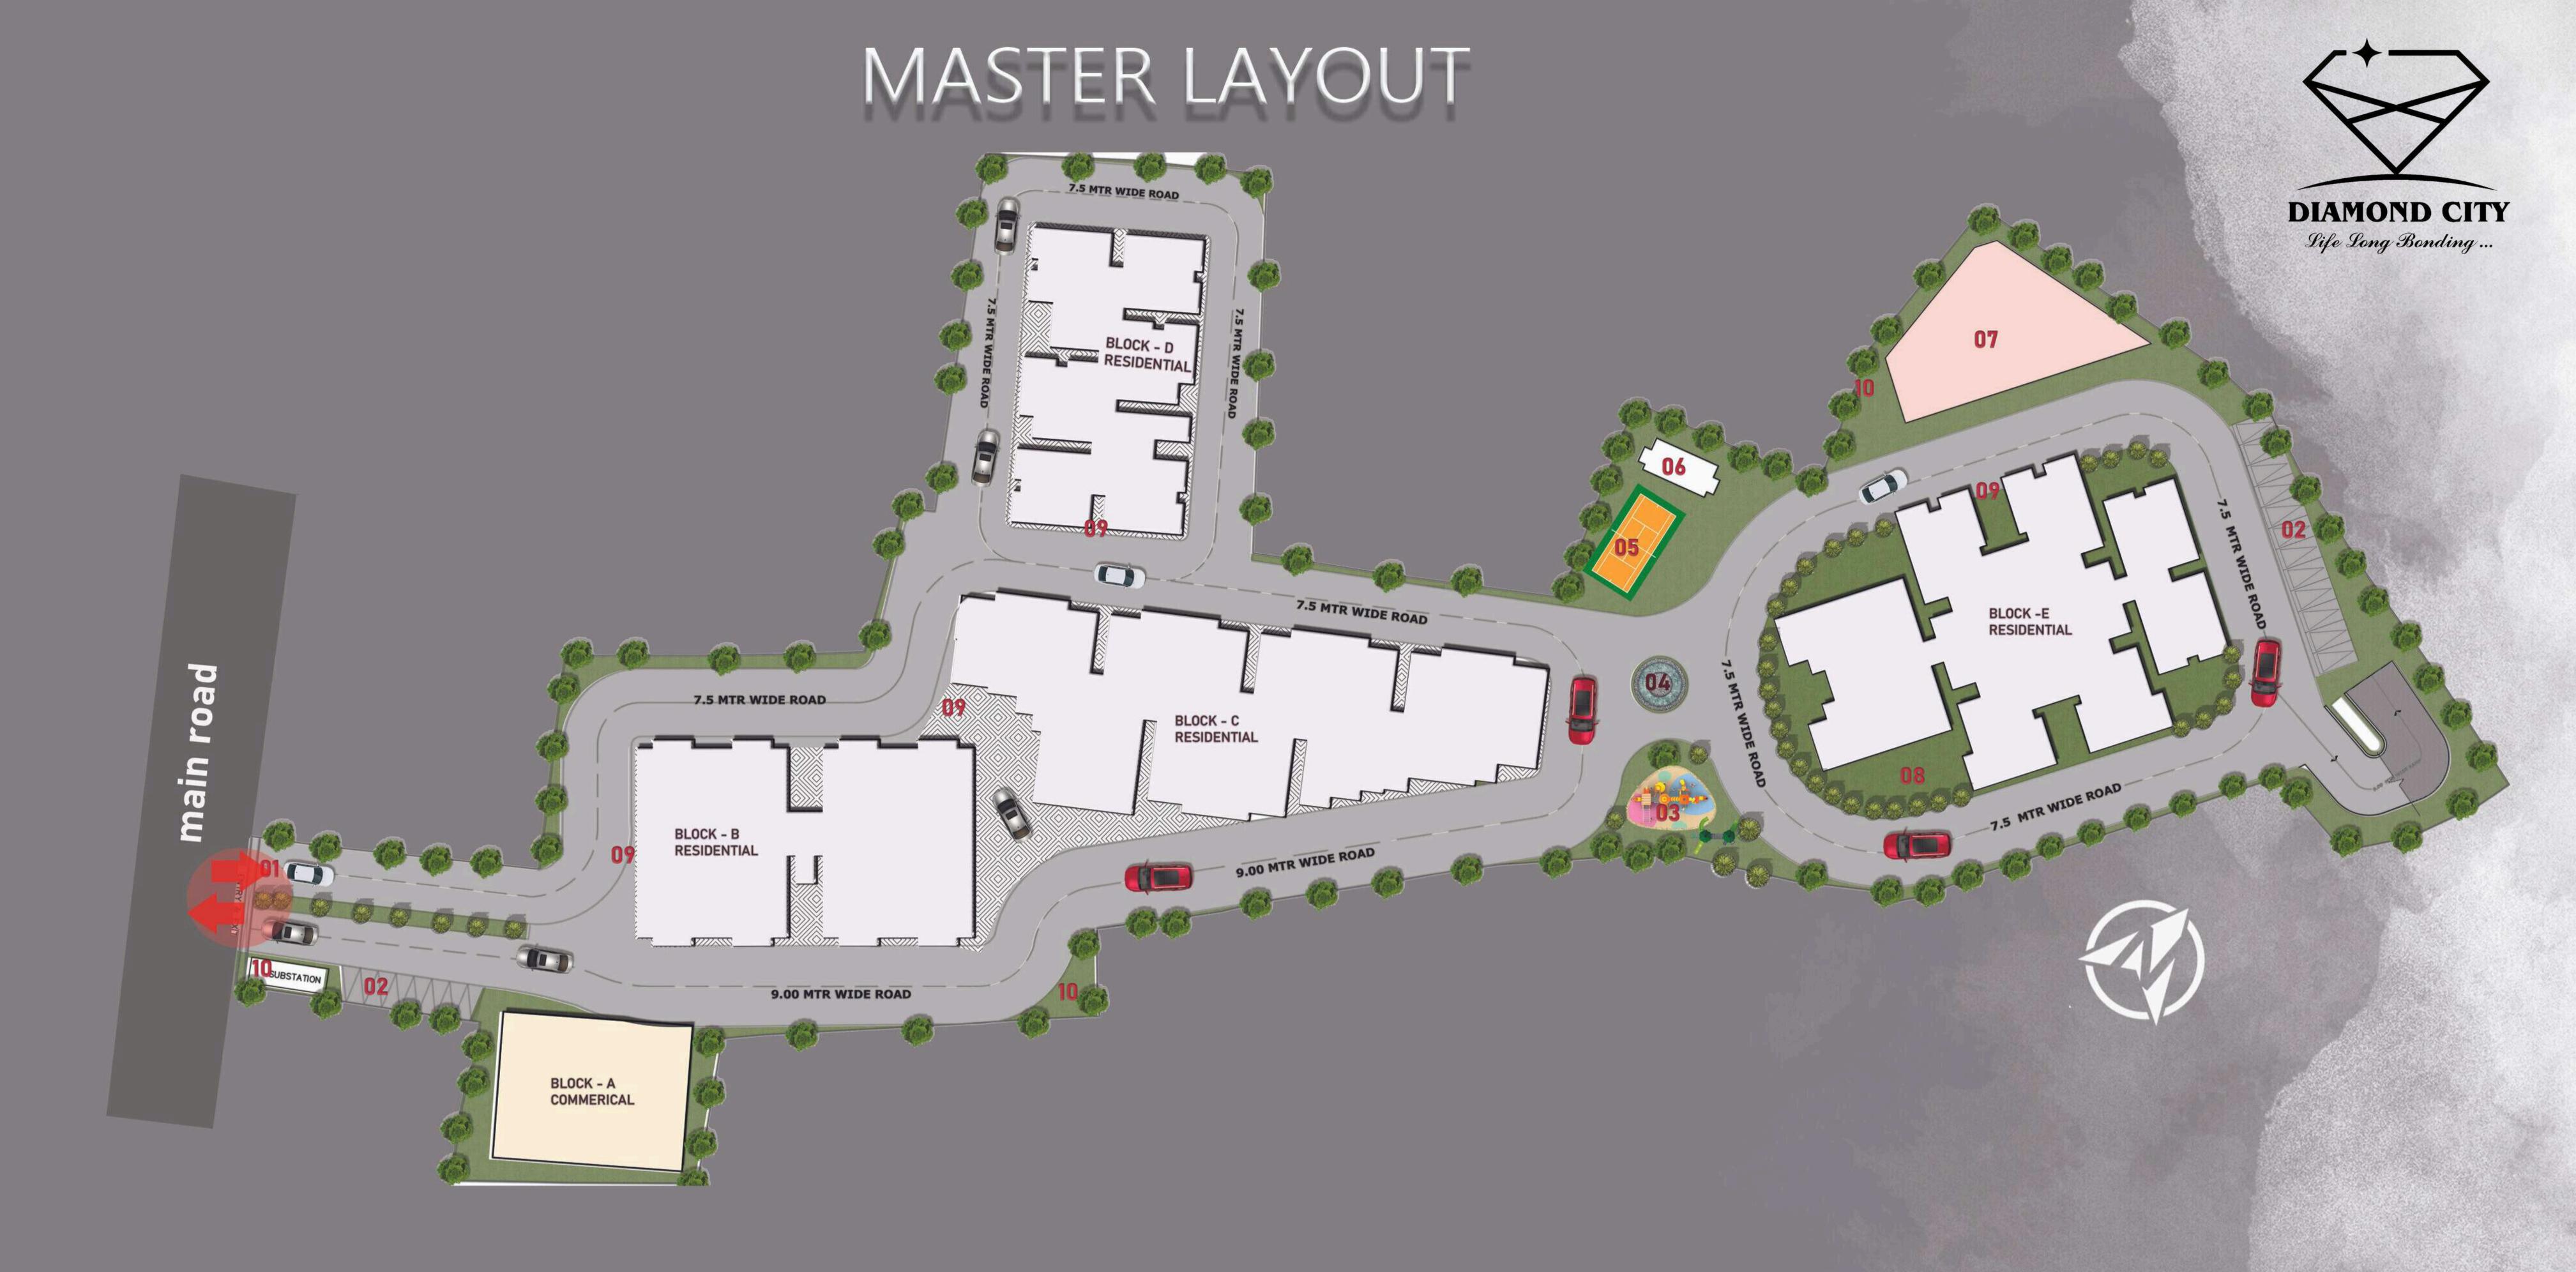

### LEGENDS

01- ENTRY & EXIT

02- SURFACE PARKING

03-CHILDREN'S PLAY AREA

04- FOUNTAIN

05-TENNIS COURT

06- TEMPLE

07- CLUB HOUSE

08-SITTING AREA

09-DROP-OFF

10-SURFACE PARKING

BLOCK A( COMMERICAL)
STILT +4FLOORS

BLOCK D( RESIDENTIAL)

BASEMENT +STILT +12 FLOORS

BLOCK B( RESIDENTIAL)
BASEMENT+STILT +8 FLOORS

BLOCK E(RESIDENTIAL)
BASEMENT + GROUND+22 FLOORS

BLOCK C( RESIDENTIAL)
BASEMENT+STILT +12 FLOORS

CLUB HOUSE (BASEMENT+ GROUND +2FLOOR)