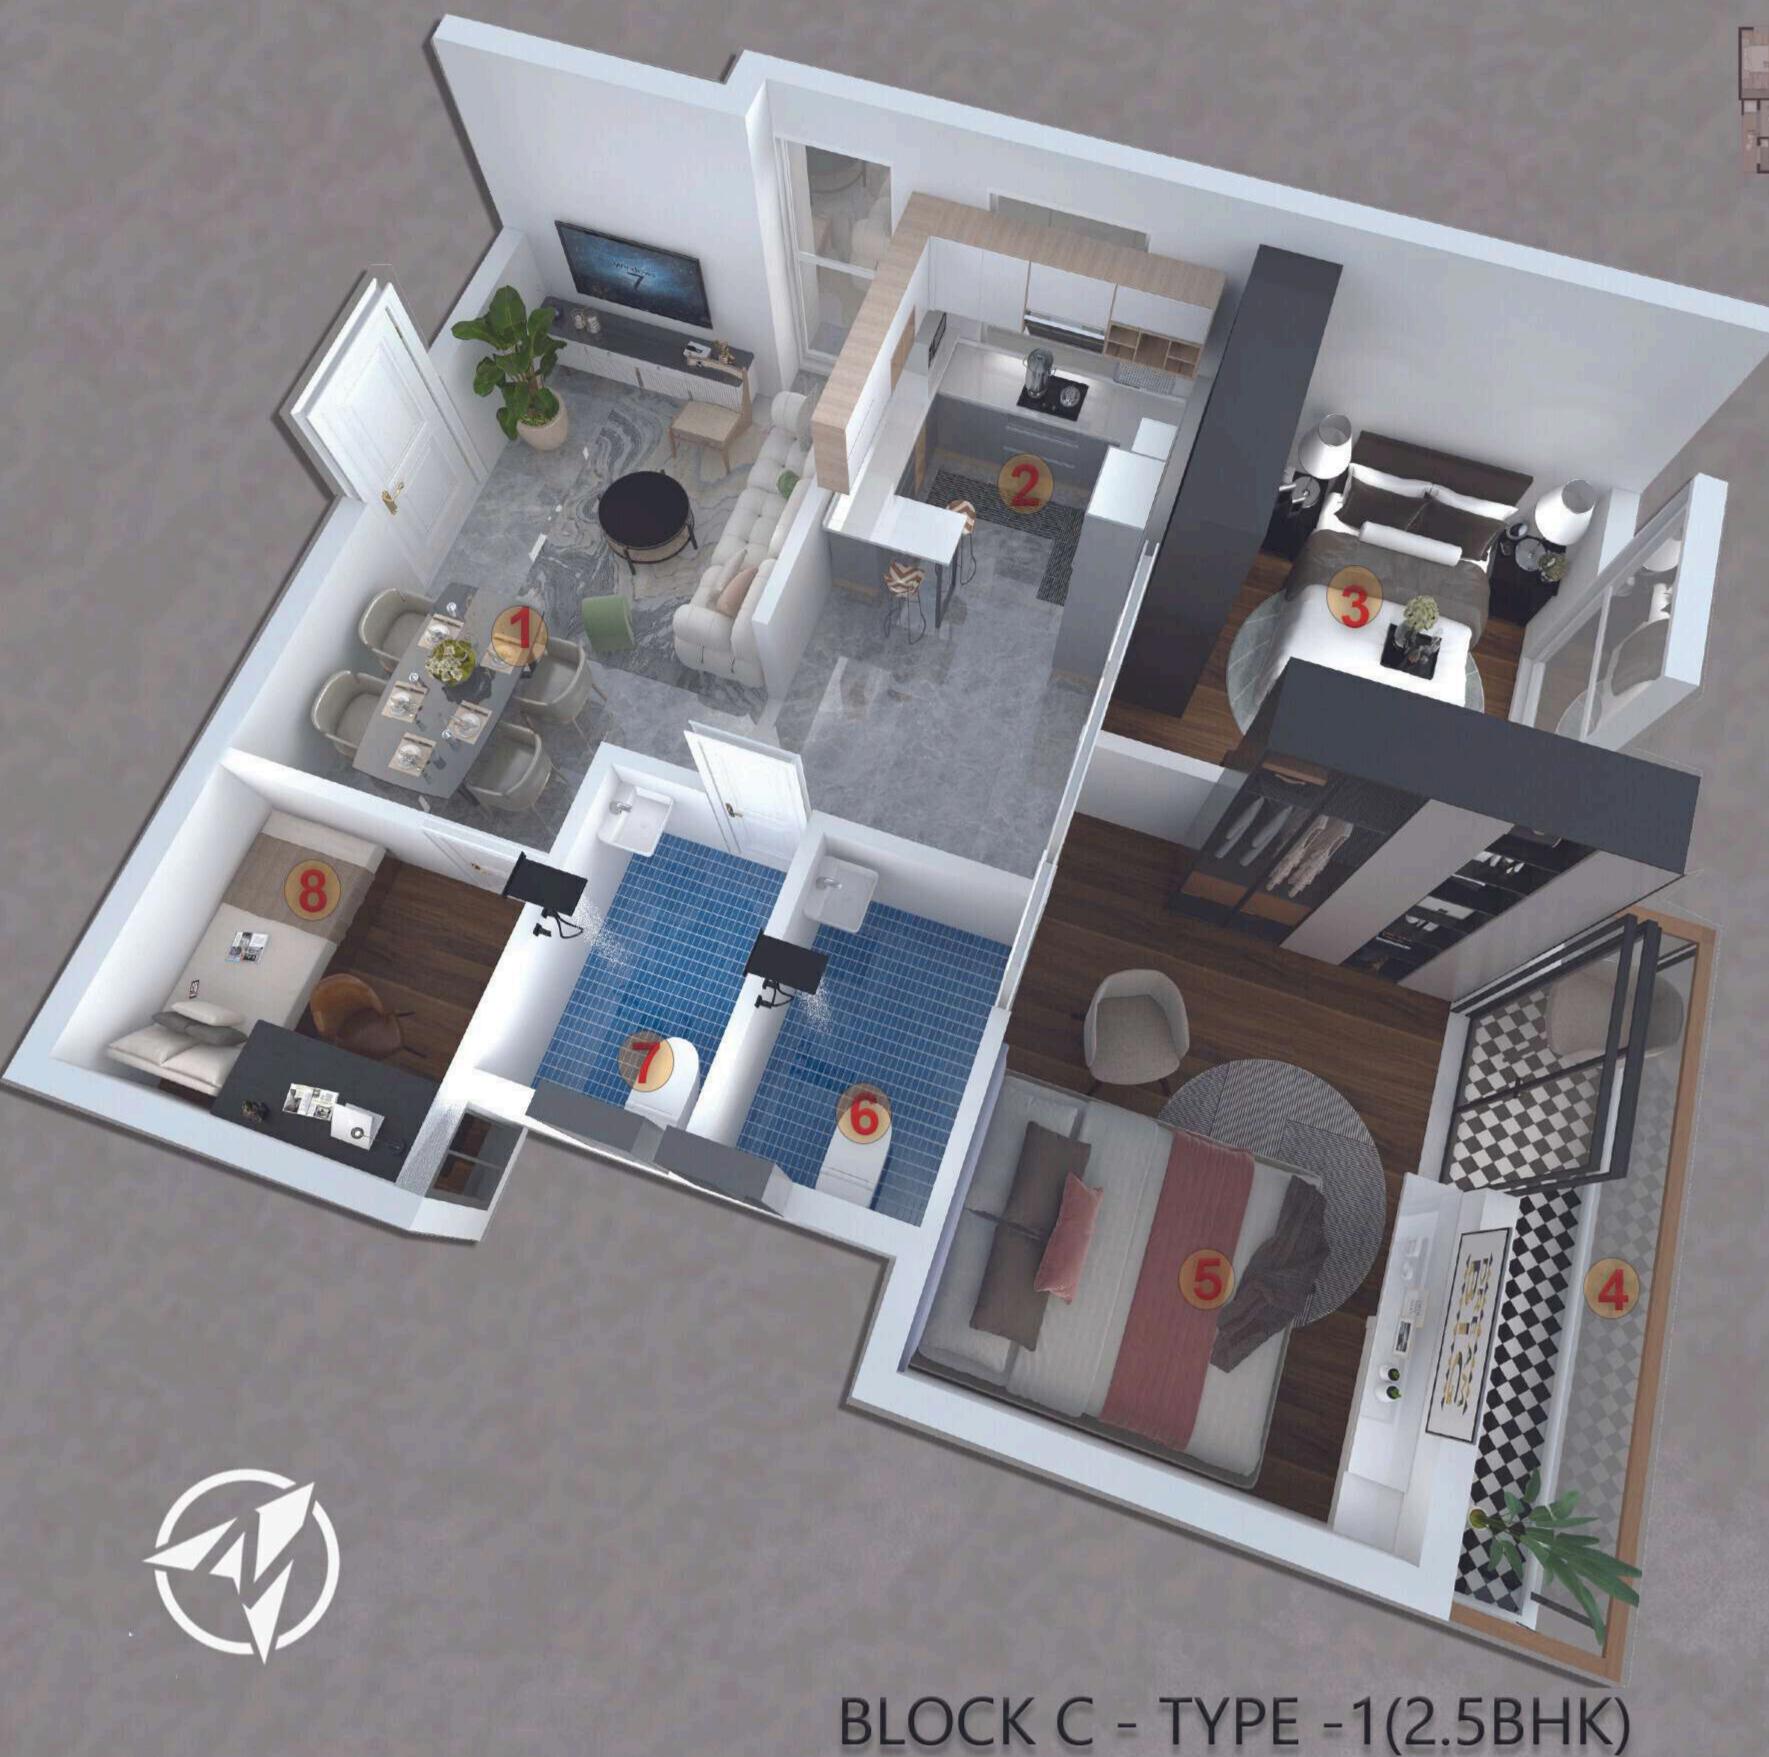

# BLOCK C - TYPE -1(2.5BHK)

01. HALL (15'-10"X10'-0")

02. OPEN KITCHEN(10'-0''X7'-6')

KEYPLAN

NOT TO SCALE

03. BED ROOM (10'-0"X10'-0")

04. BALCONY(11-6"X3'-0")

05. M.BED ROOM (13'-6"X10'-0"

06. ATT.TOILET (7'-0"X4'-6")

07. COMM .TOILET( 7'-0"X4'-6")

08.STUDY ROOM(7'-0"X7'-10")

BLOCK C - TYPE -1(2.5BHK)

PLAN VIEW (102-1202), (103-1203), (104-1204), (105-1205), (106-1206), (107-1207), (108-1208) (110-1210), (111-1211).

3D VIEW(102-1202), (103-1203), (104-1204),(105-1205),(106-1206), (107-1207),(108-1208)(110-1210),(111-1211).

| UNIT TYPE | CARPET AREA | SALEABLE AREA |
|-----------|-------------|---------------|
| 2.5 BHK-1 | 666 sqft    | 1072 sqft     |