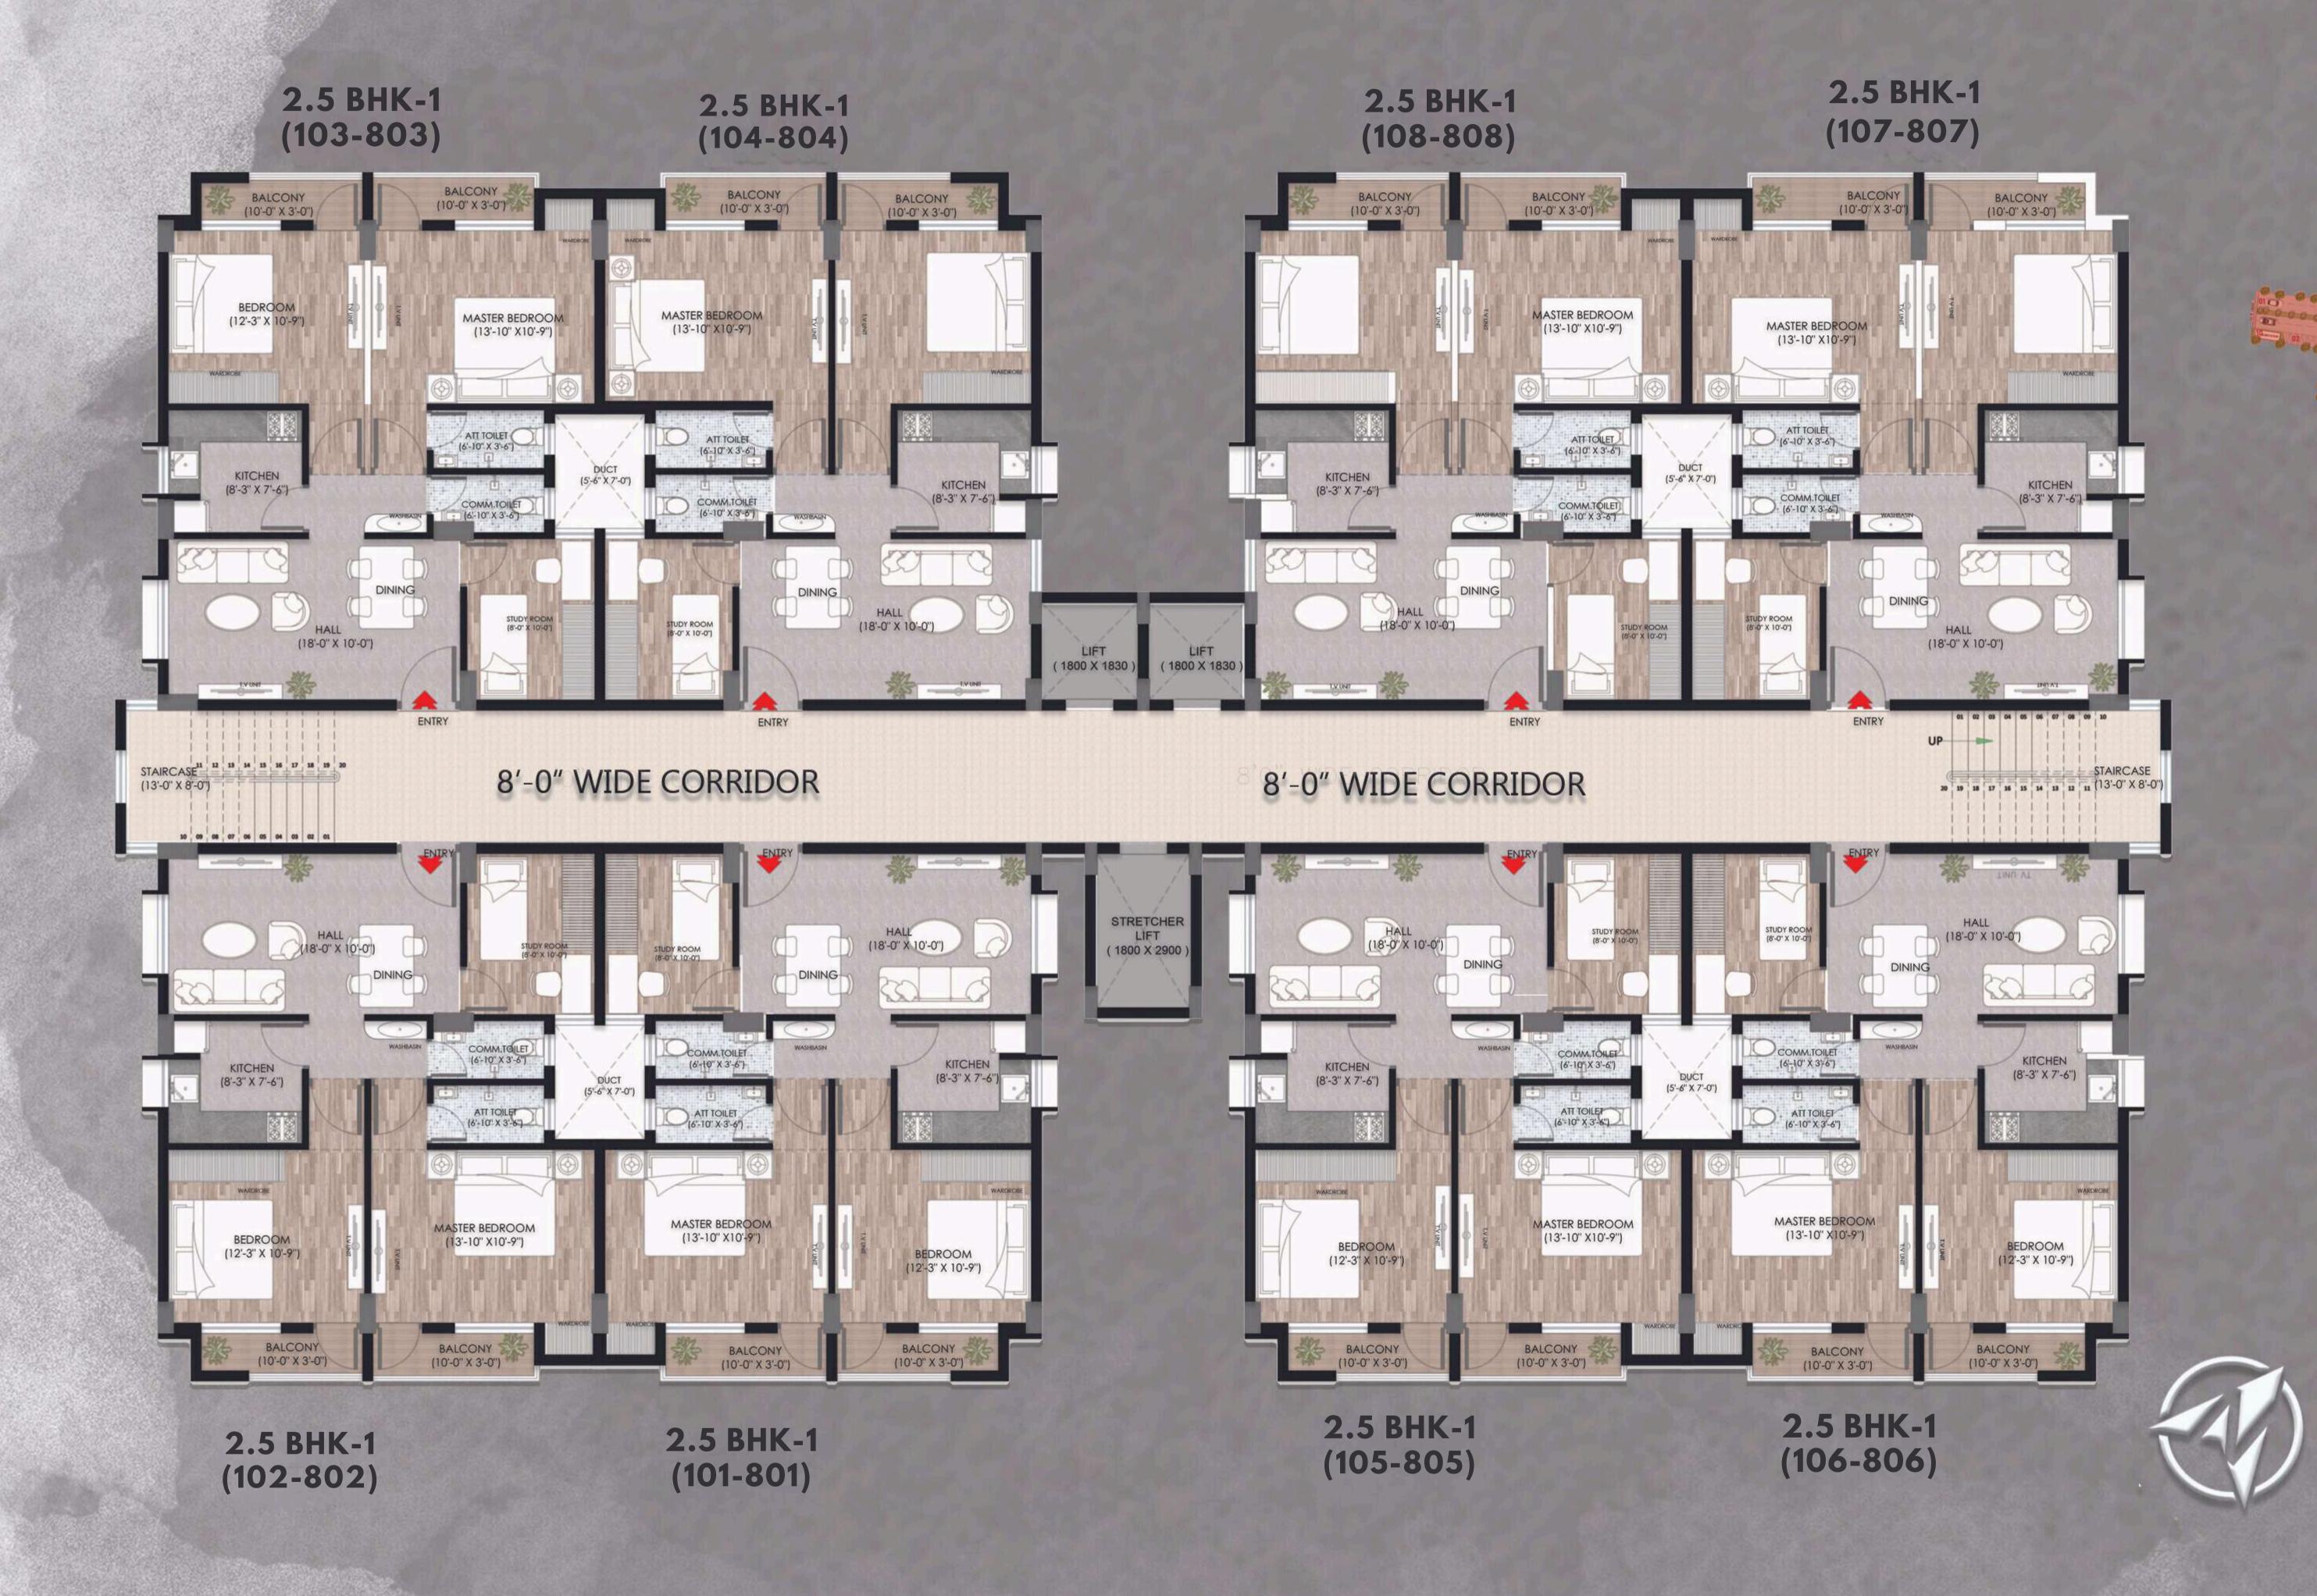

# BLOCK B - TYPICAL FLOOR (1ST-8TH)

MASTER -LAYOUT PLAN NOT TO SCALE

| UNIT TYPE | CARPET AREA | SALEABLE AREA |
|-----------|-------------|---------------|
| 2.5 BHK-1 | 782.5 sqft  | 1188 sqft     |

Dimension mentioned -In Square Feet

# BLOCK B - TYPE -1(2.5BHK)

KEYPLAN

NOT TO SCALE

BLOCK B - TYPE -1(2.5BHK) PLAN VIEW (101-801) (MIRROR FLATS)

Dimension mentioned -In Square Feet

UNIT TYPE CARPET AREA SALEABLE AREA 782.5 sqft 1188 sqft 2.5 BHK-1

LEGENDS

BLOCK B - TYPE -1(2.5BHK) 3D VIEW (101-801) (MIRROR FLATS)

01.HALL- (18'0" X 10'0")

02. STUDY ROOM- (8'0" X 10'0")

03. COMM.TOILET-(6'10" X 3'6")

04. ATT. TOILET-(6'10" X 3'6")

05.MASTER BEDROOM-(13'10" X10'9")

06. BALCONY(10'0" X 3'0")

07. BALCONY(10'0" X 3'0")

08. BEDROOM(12'3" X 10'9")

09.KITCHEN(8'3" X 7'6")