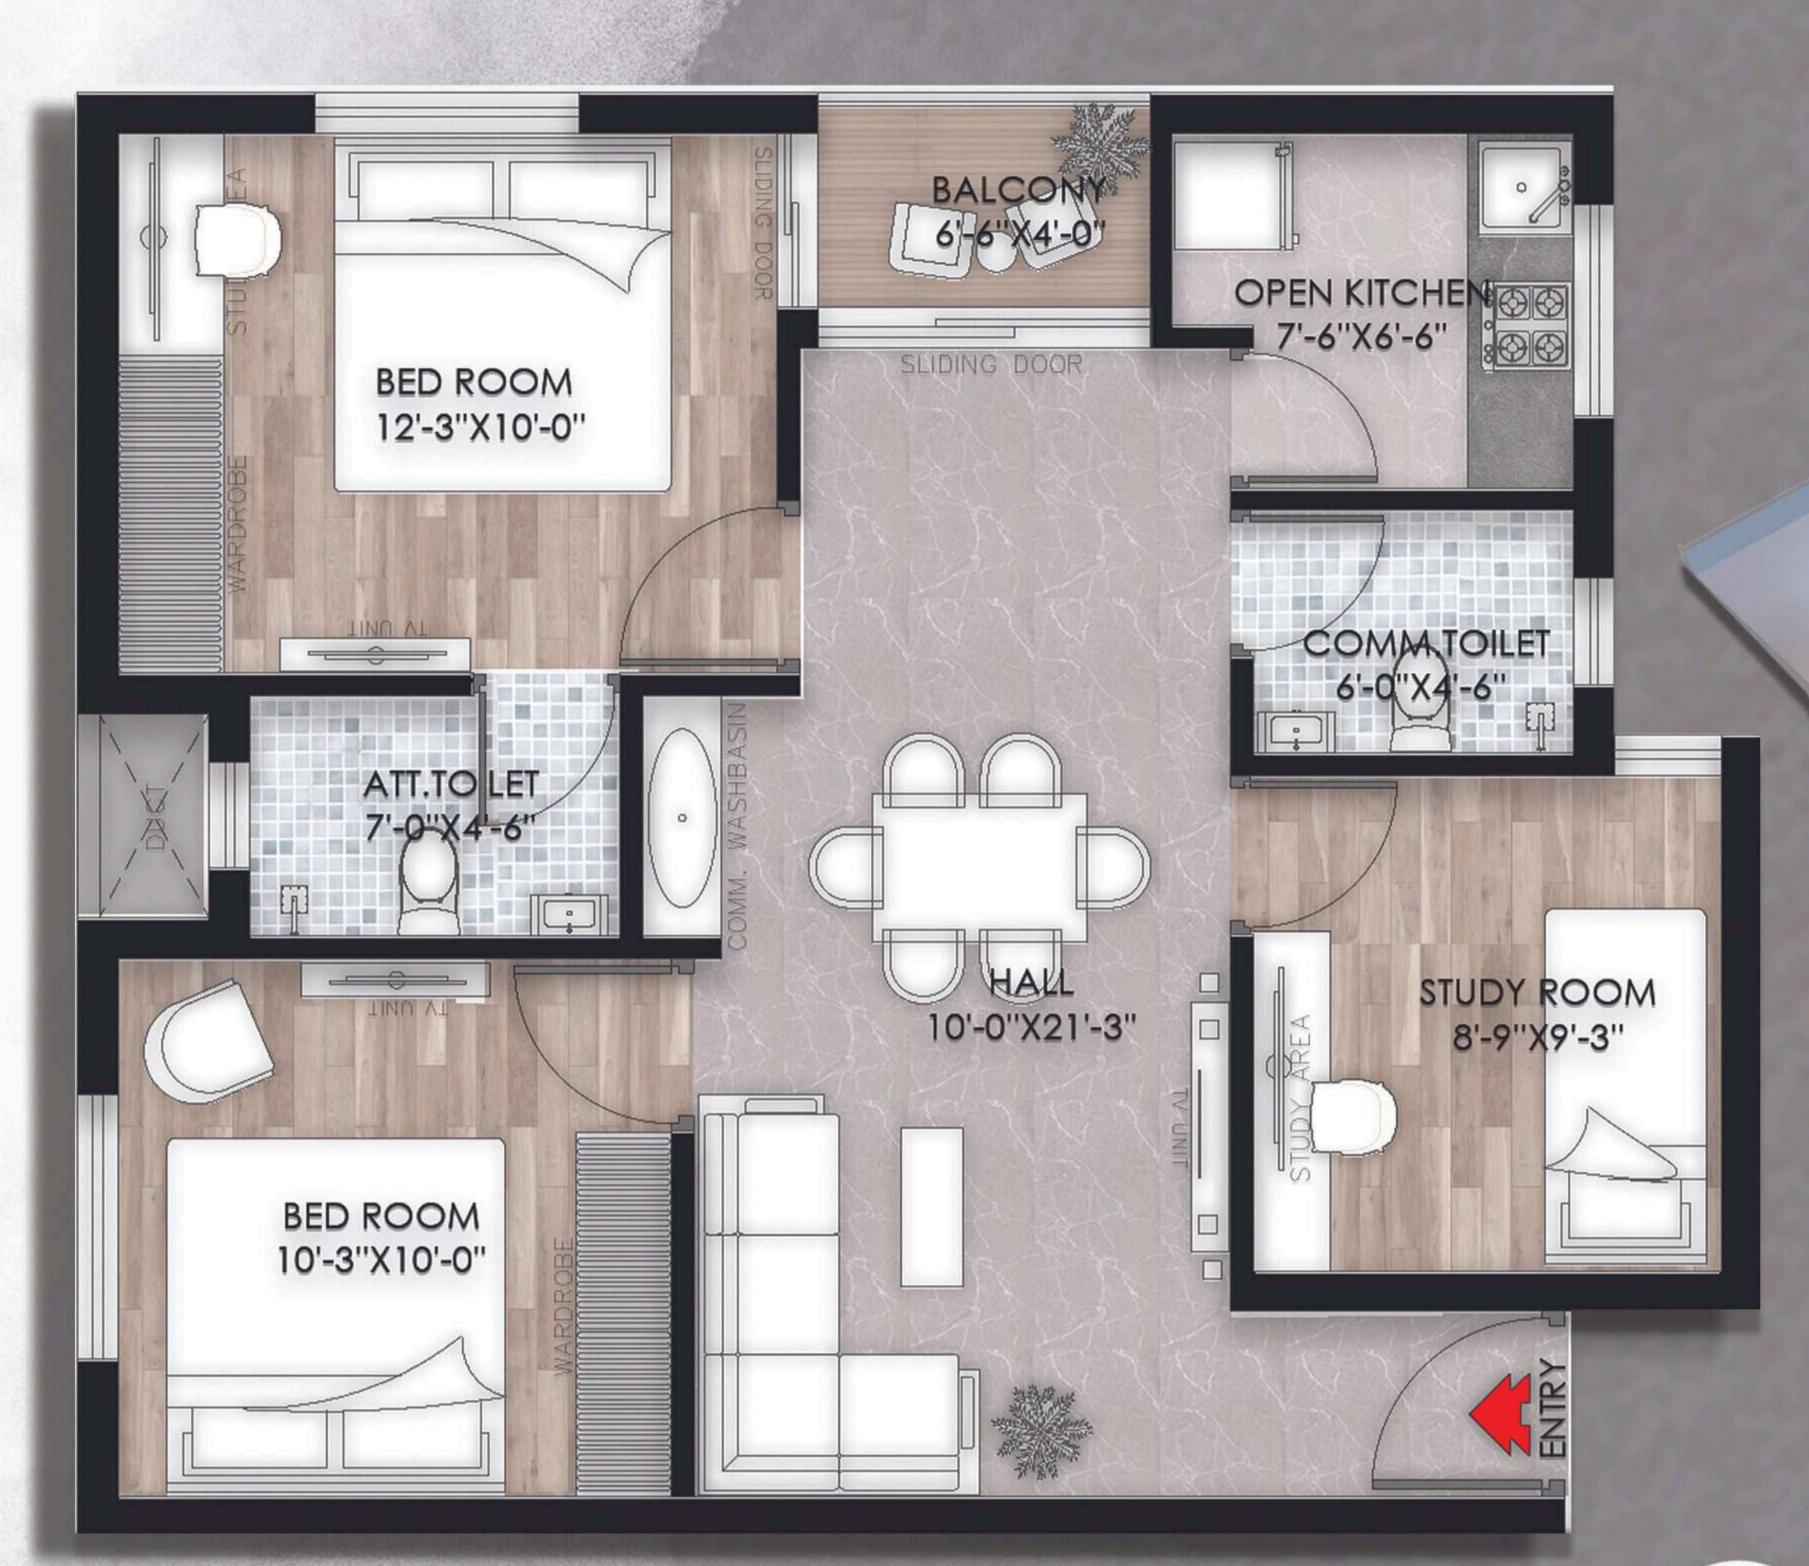

# BLOCK D - TYPICAL FLOOR (1ST-12TH)

DIAMOND CITY Life Long Bonding ...

NOT TO SCALE

2.5 BHK-2 (105-1205)

| UNIT TYPE  | CARPET AREA | SALEABLE AREA |
|------------|-------------|---------------|
| 2 .5 BHK-1 | 677 sqft    | 1115 sqft     |
| 2 .5 BHK-2 | 663 sqft    | 1088 sqft     |
|            |             |               |

Dimension mentioned -In Square Feet

BED ROOM 10'-3"X10'-0"

BED ROOM 12'-3"X10'-0"

2.5 BHK-1 (101-1201)

BED ROOM 12'-3"X10'-0"

BED ROOM 10'-3"X10'-0"

2.5 BHK-1

(103-1203)

2.5 BHK-2

2.5 BHK-1 (106-1206)

COMM.TOILET

7'-6"X6'-6"

# BLOCK D - TYPE -1(2.5BHK)

LEGENDS

NOT TO SCALE

BLOCK D TYPE -1(2.5BHK) PLAN VIEW (101-1201),(103-1203), (104-1204), (106-1206)

| UNIT TYPE | CARPET AREA | SALEABLE AREA |
|-----------|-------------|---------------|
| 2.5BHK-1  | 677 sqft    | 1115 sqft     |

Dimension mentioned -In Square Feet

BLOCK D - TYPE -1(2.5BHK) 3D VIEW(101-1201), (103-1203), (104-1204), (106-1206)

1.HALL (10'-0"X21'-3") 2.BALCONY (6'-6"X4'-0") 3. OPEN KITCHEN (7'-6"X6'-6") 4. COMM.TOILET(6'-0"X4'-6") 5.BED ROOM (12'-3"X10'-0") 6. ATT.TOILET (7'-0"X4'-6") 7.BED ROOM (10'-3"X10'-0")

8. STUDY ROOM (8'-9"X9'-3")