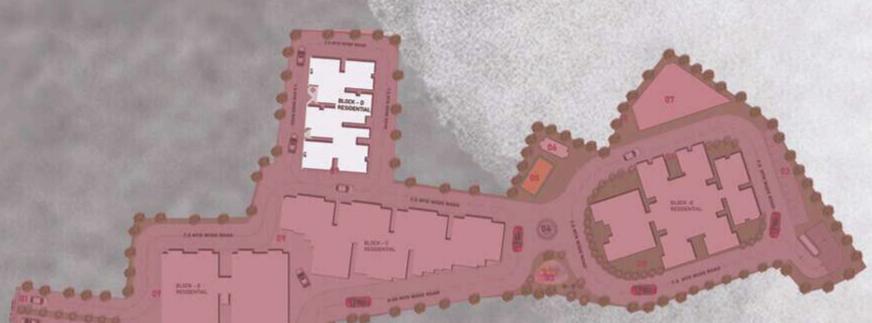

### LEGENDS

01- ENTRY & EXIT

02- SURFACE PARKING

03-CHILDREN'S PLAY AREA

04- FOUNTAIN

05-TENNIS COURT

06- TEMPLE

07- CLUB HOUSE

08-SITTING AREA

09-DROP-OFF

10-SURFACE PARKING

BLOCK A( COMMERICAL)
STILT +4FLOORS

BLOCK D( RESIDENTIAL)

BASEMENT +STILT +12 FLOORS

BLOCK B( RESIDENTIAL)
BASEMENT+STILT +8 FLOORS

BLOCK E(RESIDENTIAL)
BASEMENT + GROUND+22 FLOORS

BLOCK C( RESIDENTIAL)
BASEMENT+STILT +12 FLOORS

CLUB HOUSE (BASEMENT+ GROUND +2FLOOR)