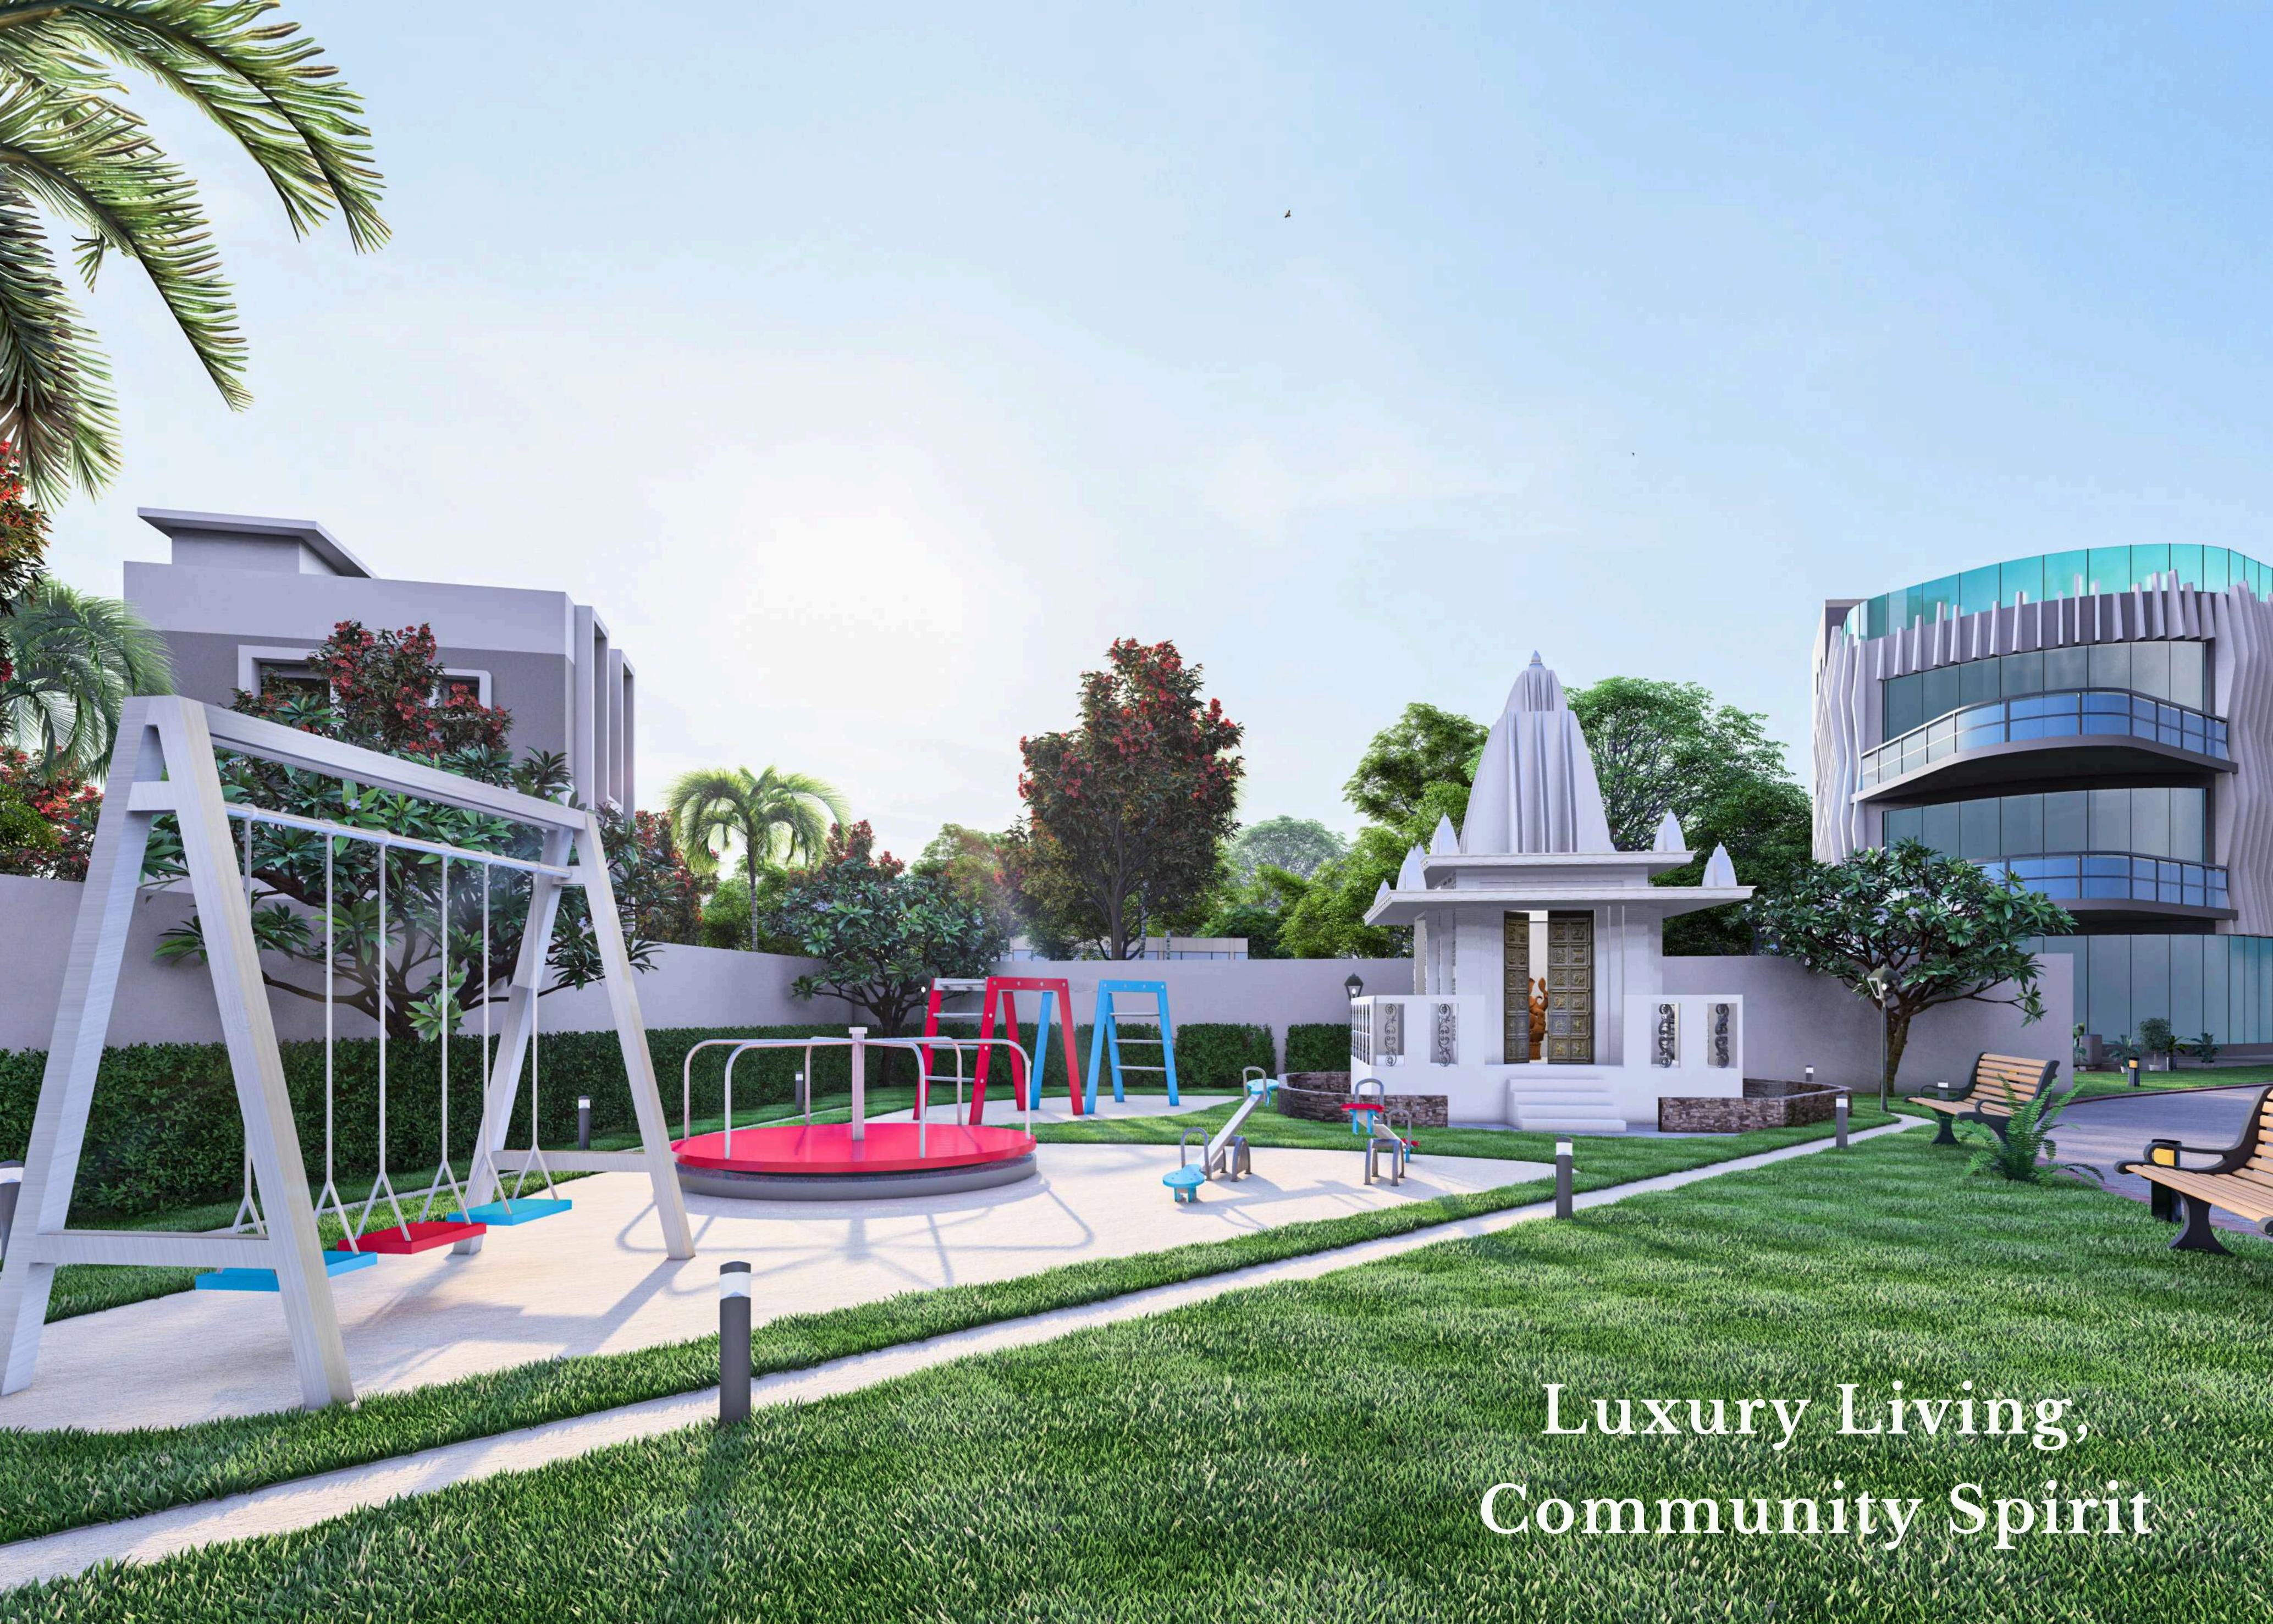

# AMENITIES:

### Outdoor Amenities

- Swimming pool
- Poolside leisure pavilion
- Fountain area
- Pools side recreation zone
- Badminton court
- Recreation
- Library
- Senior citizen seating area
- Shaded patio eith seating areas
- Chime garden with searers
- Seating zone with charging facility
- Party lawn
- Wi-fi zone
- Amphitheater
- Pet park
- Kids play zone
- Joggers track
- Temple

### Entertaiment

- Cafeteria
- Multipurpose hall
- Mini Theater
- Interactive kids zone
- Art / Music / Dance lerning center
- Board games area
- Snooker
- Table tennis
- Punching arcade
- Gaming zone
- Video games
- Virtual reality games
- Boxing simulater
- Indoor kids play
- Lego play area
- Kids ball pit
- Floor games for kids
- Creche
- Kids library

### Facility & Features

- Association Room
- Pharmacy
- Clinic
- Convenio store
- General store
- Salon / Spa
- Ambulance
- Car wash bay
- Car charging bayEntry water features
- Club entry water features
- Reading and waiting lounge
- Food court
- Bank & ATM
- Lobby and reception
- Security room
- Guest parking
- CCTV survillance