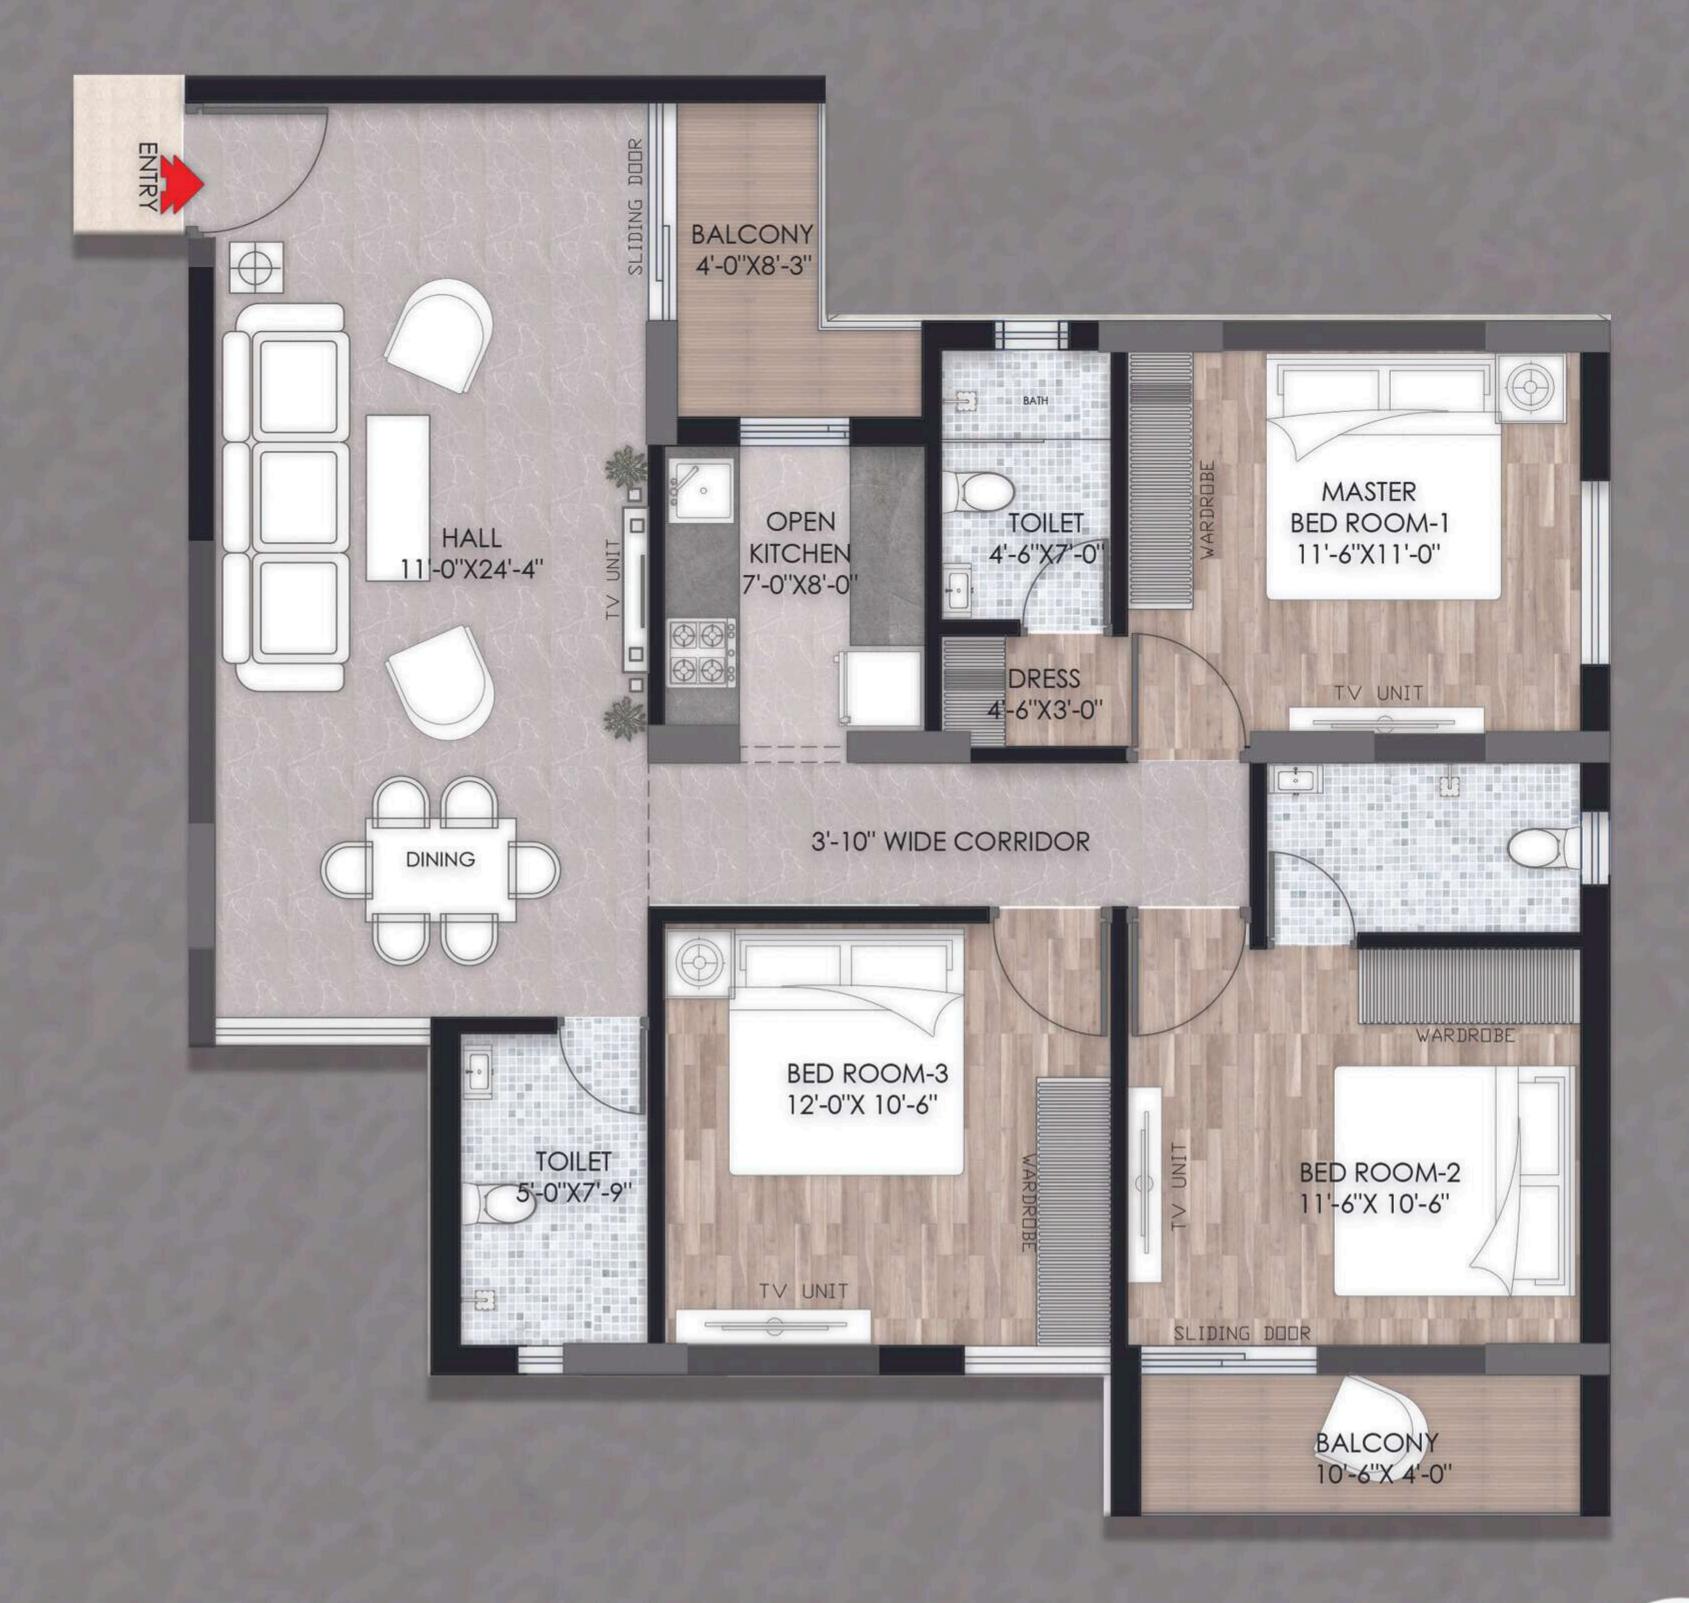

# BLOCK E-TYPE -1(3 BHK)

DIAMOND CITY
Life Long Bonding ...

BLOCK E TYPE -1(3BHK)
3D VIEW (102-2302)

1. HALL- (11'-0"X24'-4")

LEGENDS

2. TOILET- (5'-0"X7'-9")

3. BED ROOM-(12'-0"X 10'-6")

4. BED ROOM-(11'-6"X 10'-6")

5. BALCONY-(10'-6"X4'-0")

6. TOILET - (8'-4"X4'-6")

7. MASTER BED ROOM-(11'-6"X11'-0")

8. TOILET-(4'-3"X7'-0")

9. BALCONY-(4'-0"X8'-3")

10. OPEN KITCHEN-(7'-9"X8'-0")

BLOCK E-TYPE -1(3 BHK)
PLAN VIEW (102-2302)

| UNIT TYPE | CARPET AREA | SALEABLE AREA |
|-----------|-------------|---------------|
| 3 BHK-2   | 1033 sqft   | 1652 sqft     |

BED ROOM-3

3'-10" WIDE CORRIDOR

DRESS 4'-6"X3'-0"

JOILET 4'-6"X7'-0"

12'-0"X 10'-6"

OPEN KITCHEN 7'-0"X8'-0"

BALCONY

4'-0"X8'-3"

Dimension mentioned -In Square Feet

HALL

11'-0"X24'-4"

ENTRY

OREN TO SKY