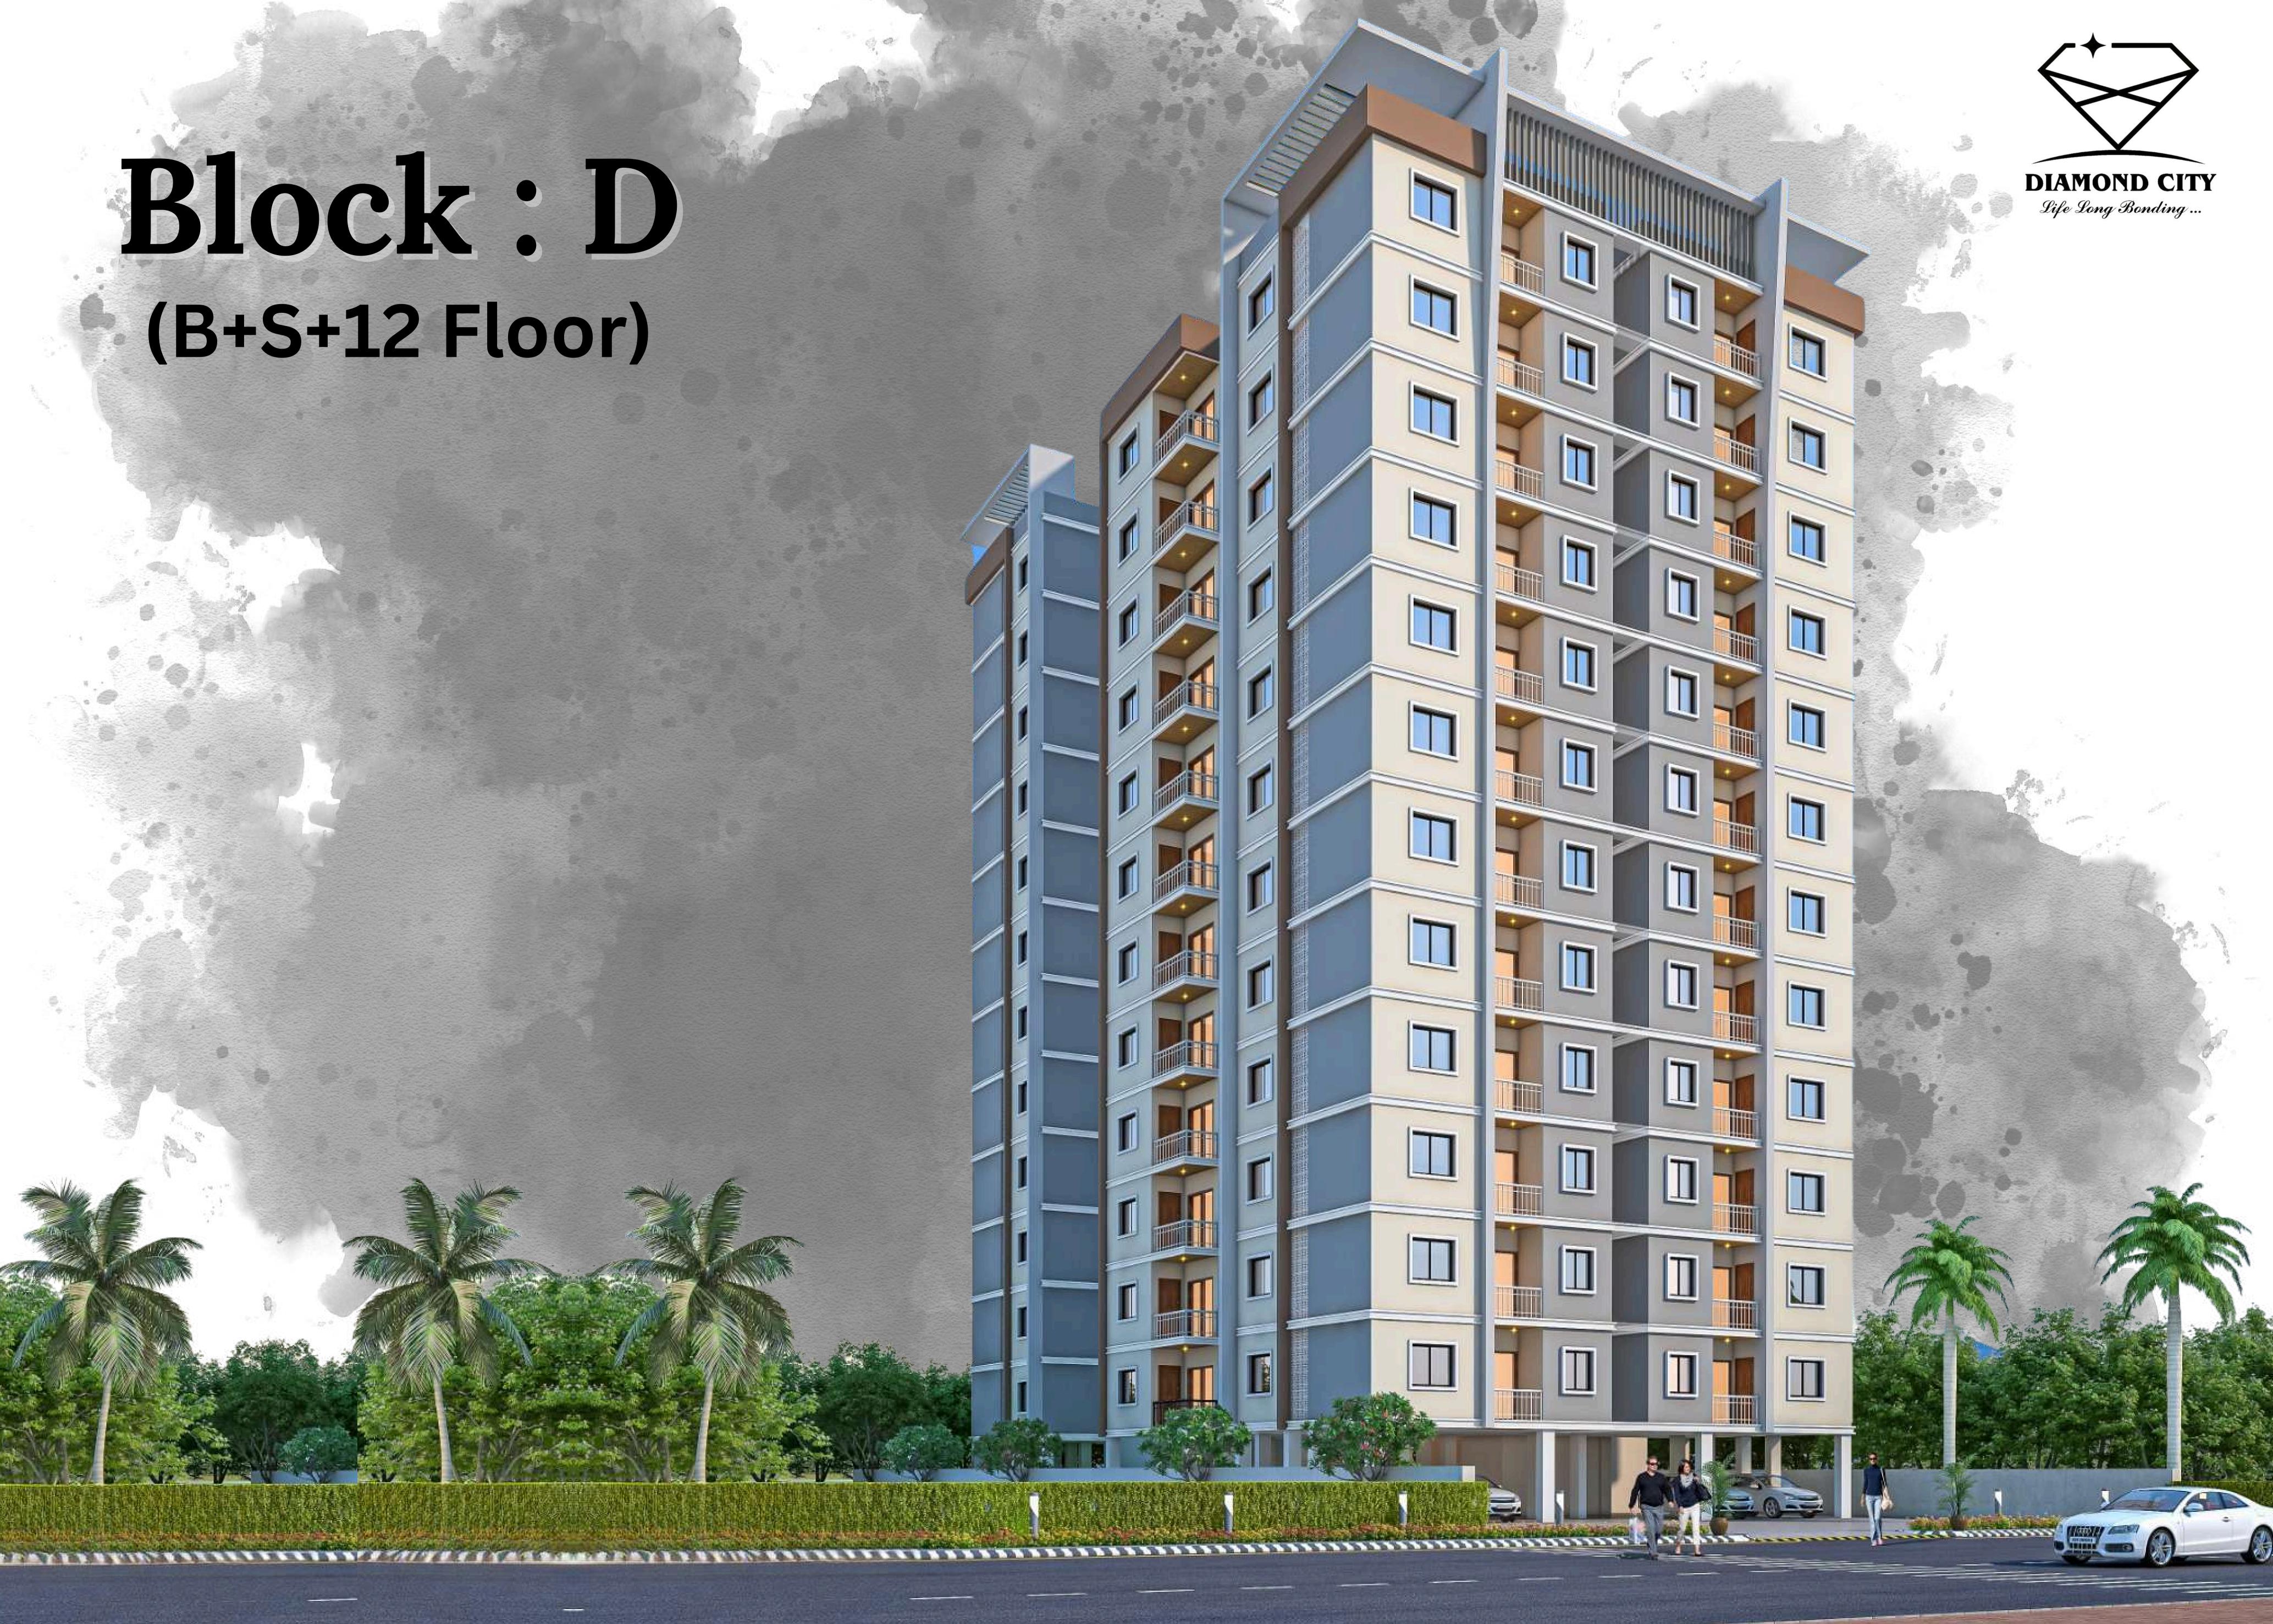

# Proudly presenting you a high community with best of architecture and Finesse.

- Block B is Basement+Stilt+ 8 floors
- Block C and D is Basement+Stilt+ 12 floors
- Block E is premium apartment stand tall with elevation of double basement +Ground +22 floor apartment highlighted with dynamic façade lighting.
- A Grand entrance of 62 feets directly connected to National Highway-16, Double height arrival plaza with premium welcoming element.
- The Project host ultra-modern club house of 15000 sq feet.
- Barrier free community for kids and senior citizen
- Meticulously planned flow of circulation with connected basement parking with driveway all around the site.
- Building orientation ensuring maximum wind-flow and minimum heat gain for every apartment.