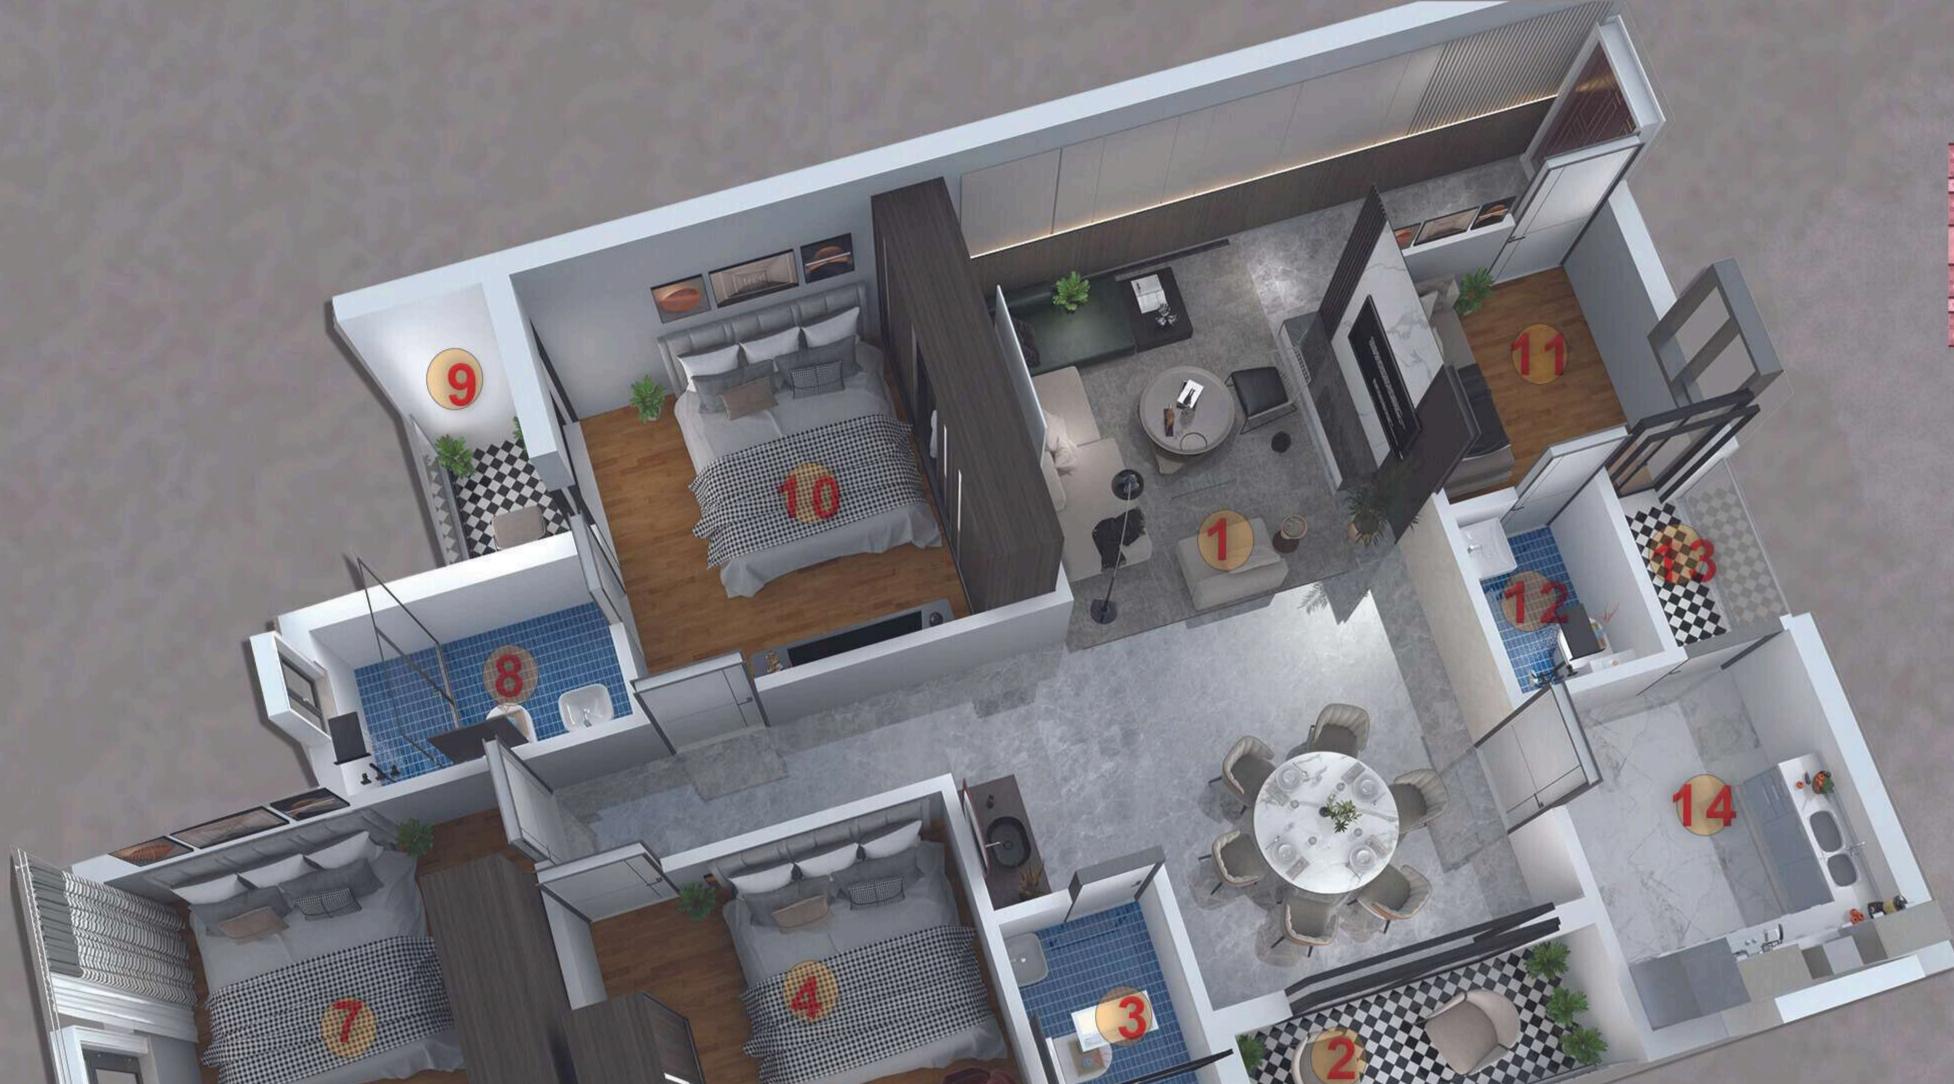

# BLOCK E - TYPE -1(3.5BHK)

DIAMOND CITY

KEYPLAN NOT TO SCALE

BED ROOM-2 11'-3"X11'-6" SERVANT ROOM 7'-6"X8'-0"

> HALL 23'-10"X 11'-0"

ATT. TOILET 5'-0"X8'-0"

MASTER BED ROOM 11'-0"X12'-3"

> BALCONY 5'-3"X4'-0"

ATT. TOILET

BLOCK E - TYPE -1(3.5 BHK)
3D VIEW (101-2301),(108-2308)

| UNIT TYPE | CARPET AREA | SALEABLE AREA |
|-----------|-------------|---------------|
| 3.5 BHK-1 | 1180 sqft   | 1880 sqft     |

Dimension mentioned -In Square Feet

KITCHEN

9'-6"X8'-0"

COMM .TOILET

BED ROOM-3 12'-0"X11'-0"

ATT.TOILET 4'-6"X8'-0"

BALCONY 5'-3"X4'-0" wash basin

DISCLAIMER: The Sizes/Shapes/Positions of openings, ducts, balconies, and landscapes are subject to change. Room sizes indicated are structural sizes may vary due to finishes. Areas mentioned are subject to change after the finalization of services and structural designs. The furniture shown in the illustration is only indicative. 1. HALL- (23'-10"X 11'-0")

LEGENDS

- 2. BALCONY-(4'-0"X8'-6")
- 3. TOILET- (8'-0"X5'-0")
- 4. BED ROOM-(12'-0"X 11'-0")
- 5. TOILET (4'-6"X8'-0")
- 6. BALCONY-(5'-3"X4'-0")
- 7. BED ROOM-(11'-3"X 11'-6")
- 8. ATT.TOILET-(5'-0"X8'-0")
- 9. BALCONY-(5'-3"X4'-0")
- 10. MASTER BED ROOM-(11'-0"X12'-3")
- 11. SERVANT ROOM -(7'-6"-8'-0")
- 12. ATT. TOILET-(5'-6"X4'-4")
- 13. BALCONY-(5'-6"X4'-0")
- 14. OPEN KITCHEN-(9'-6"X8'-0")