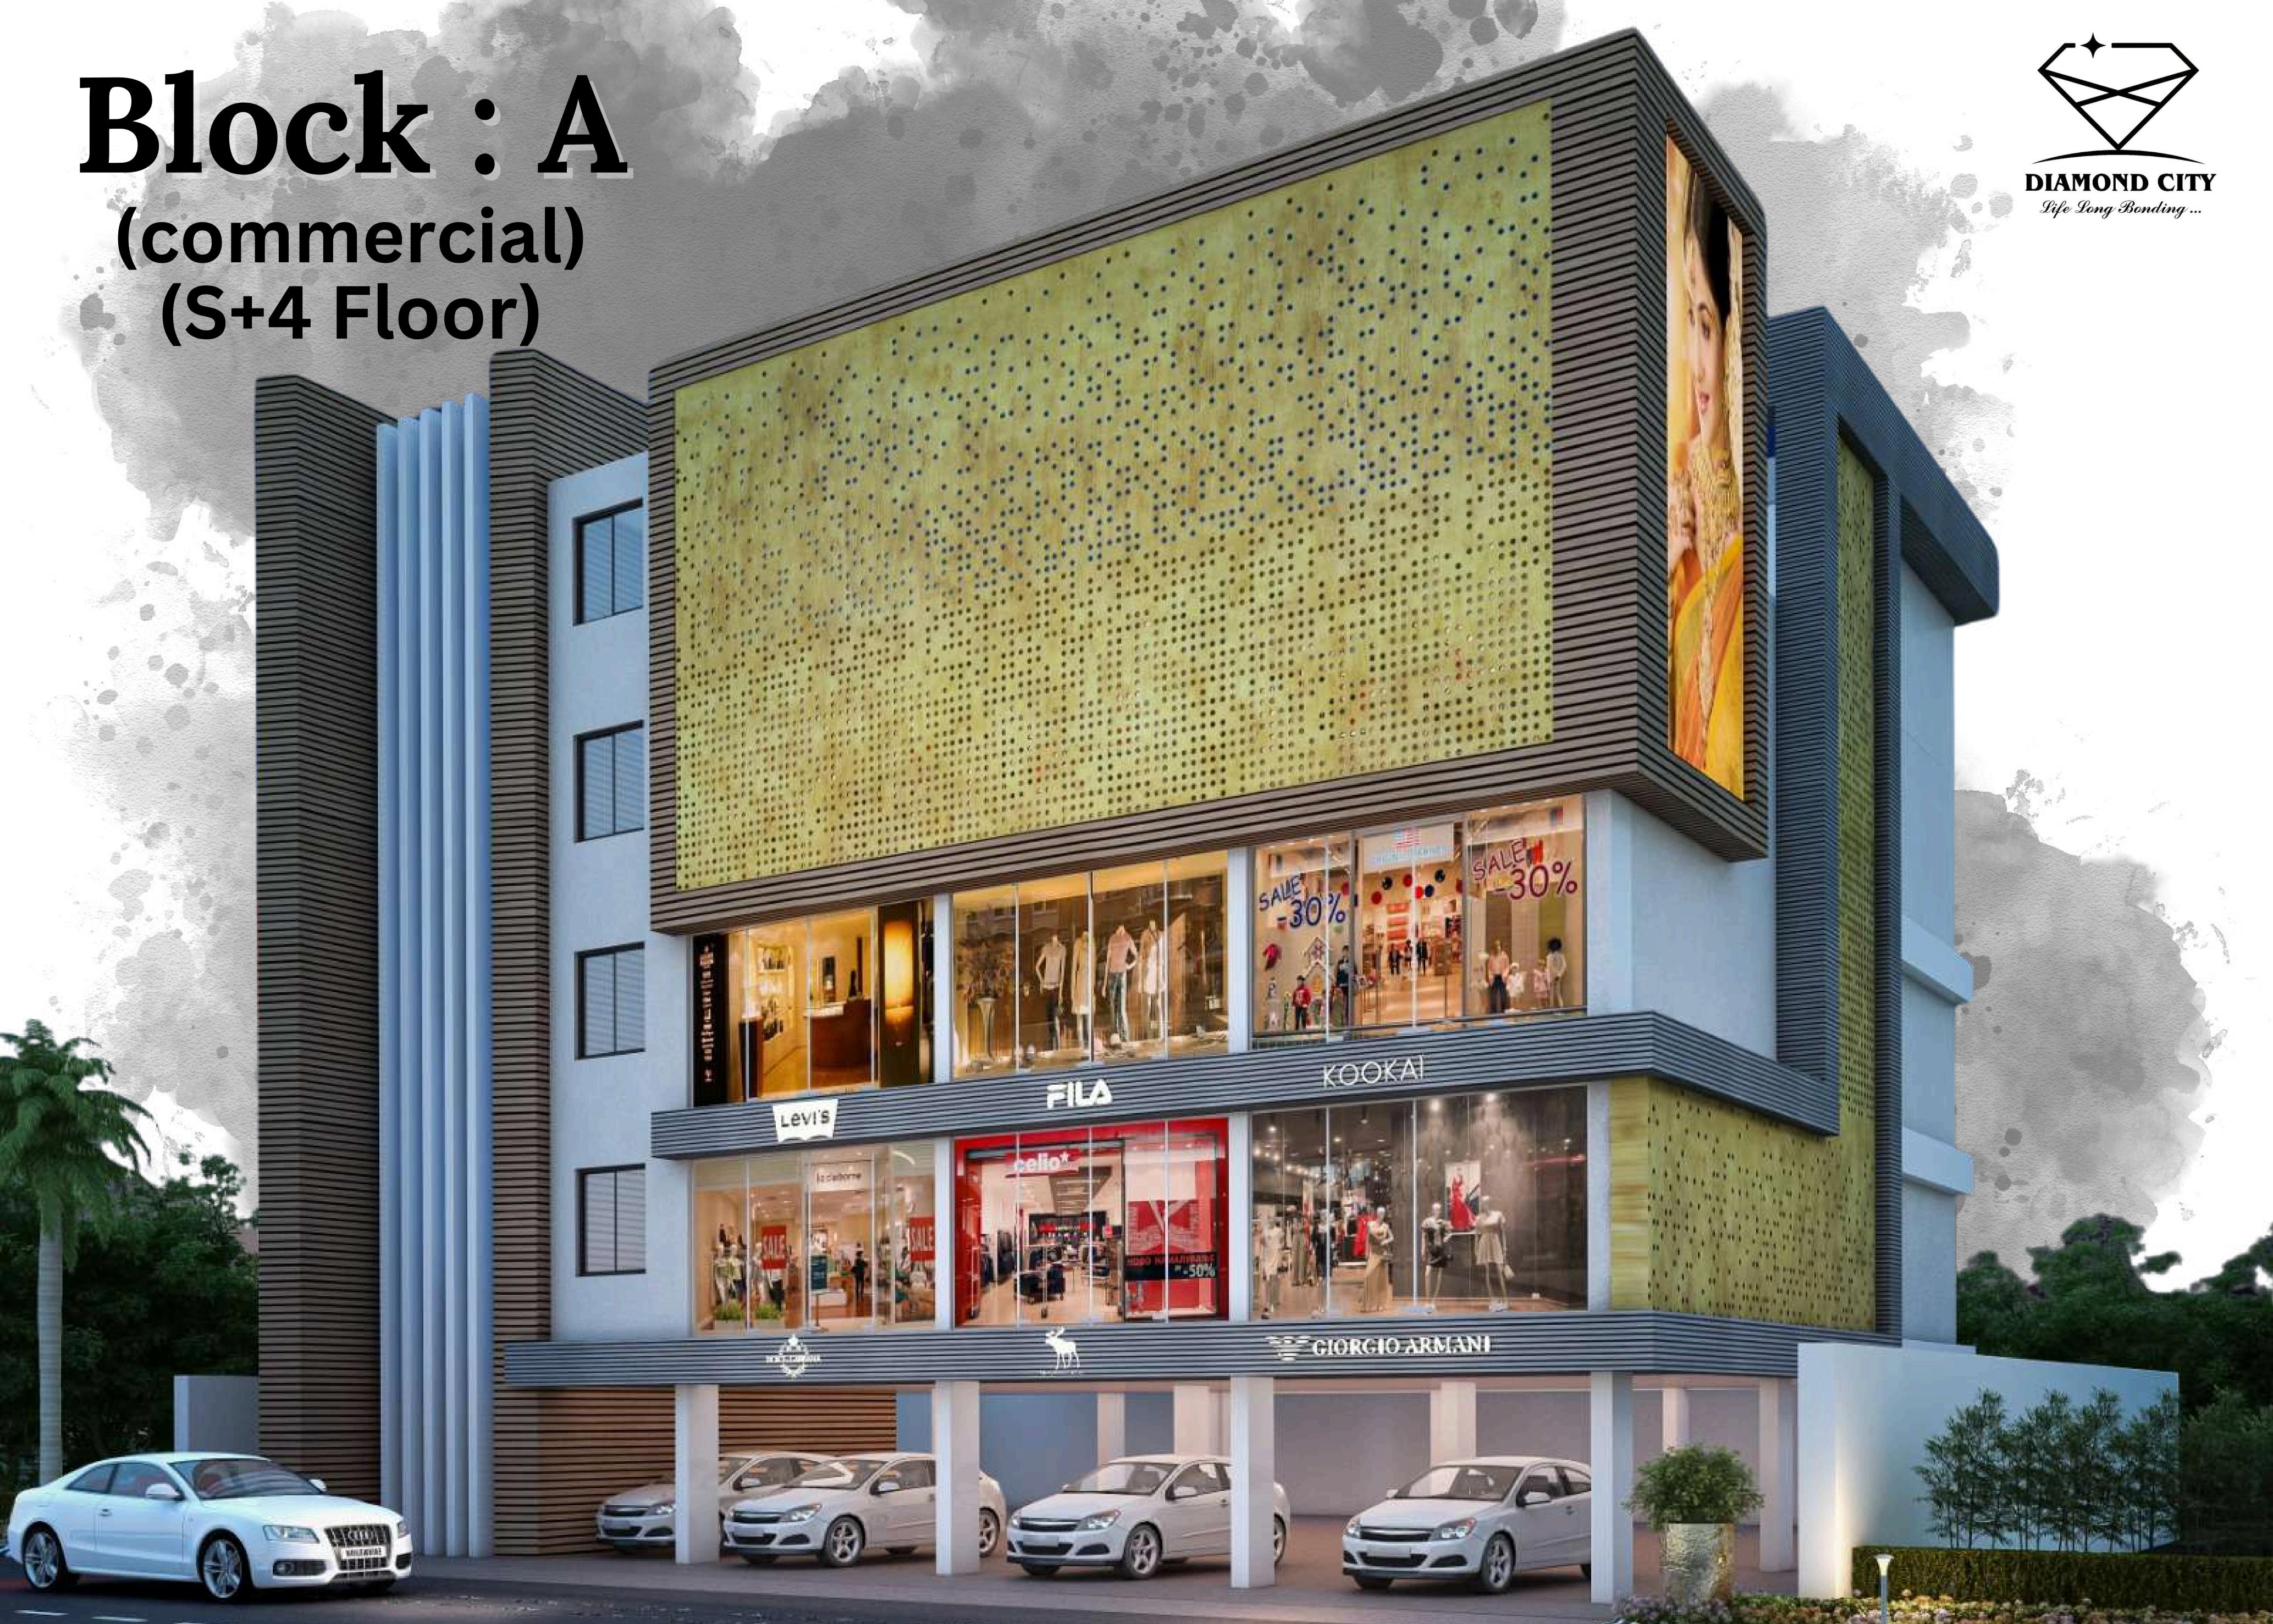

08-SITTING AREA

09-DROP-OFF

10-SURFACE PARKING

BLOCK A( COMMERICAL)
STILT +4FLOORS

BLOCK D( RESIDENTIAL)

BASEMENT +STILT +12 FLOORS

BLOCK B( RESIDENTIAL)
BASEMENT+STILT +8 FLOORS

BLOCK E(RESIDENTIAL)
BASEMENT + GROUND+22 FLOORS