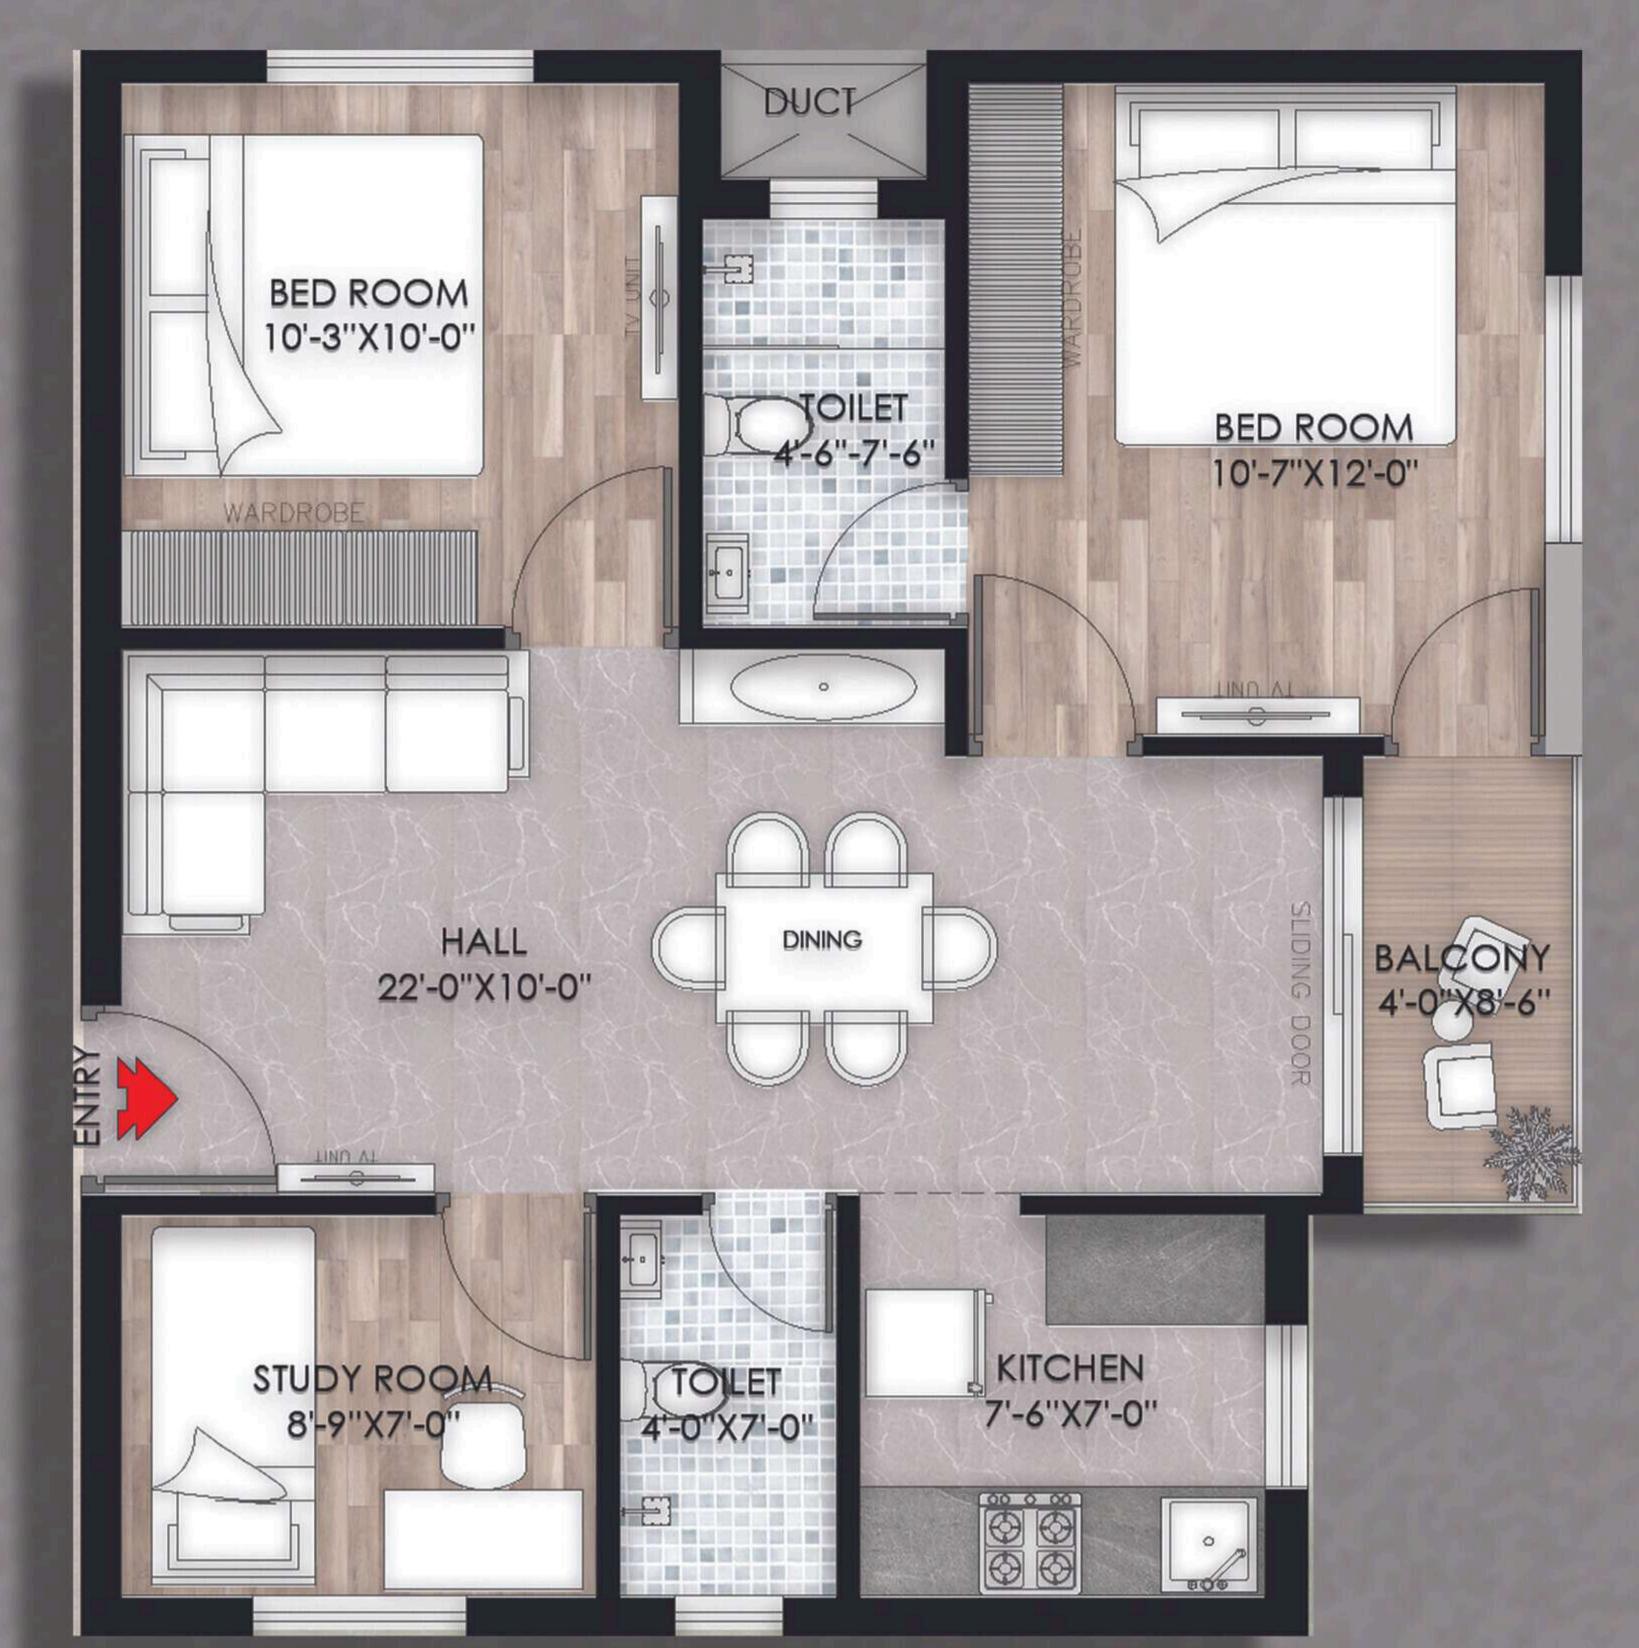

## BLOCK D-TYPE -2(2.5BHK)

BLOCK D - TYPE -2 (2.5BHK) (MIRROR FLAT)

3D VIEW (102-1202), (105-1205)

NOT TO SCALE

1.HALL (22'-0"X10'-0")

2.BALCONY (4'-0"X8'-6")

3. OPEN KITCHEN(7'-6"X7'-0")

4. COMM.TOILET(4-0"X7'-0")

5.STUDY ROOM(8'-9"X7'-0") 6.BED ROOM (10'-3"X10'-0")

7. ATT.TOILET (4'-6"X7'-6")

8.BEDROOM (10'-7"X12'-0")

BLOCK D - TYPE -2 (2.5BHK) (MIRROR FLAT) PLAN VIEW (102-1202), (105-1205)

UNIT TYPE CARPET AREA SALEABLE AREA 2BHK-2 1088 sqft 663 sqft

Dimension mentioned -In Square Feet