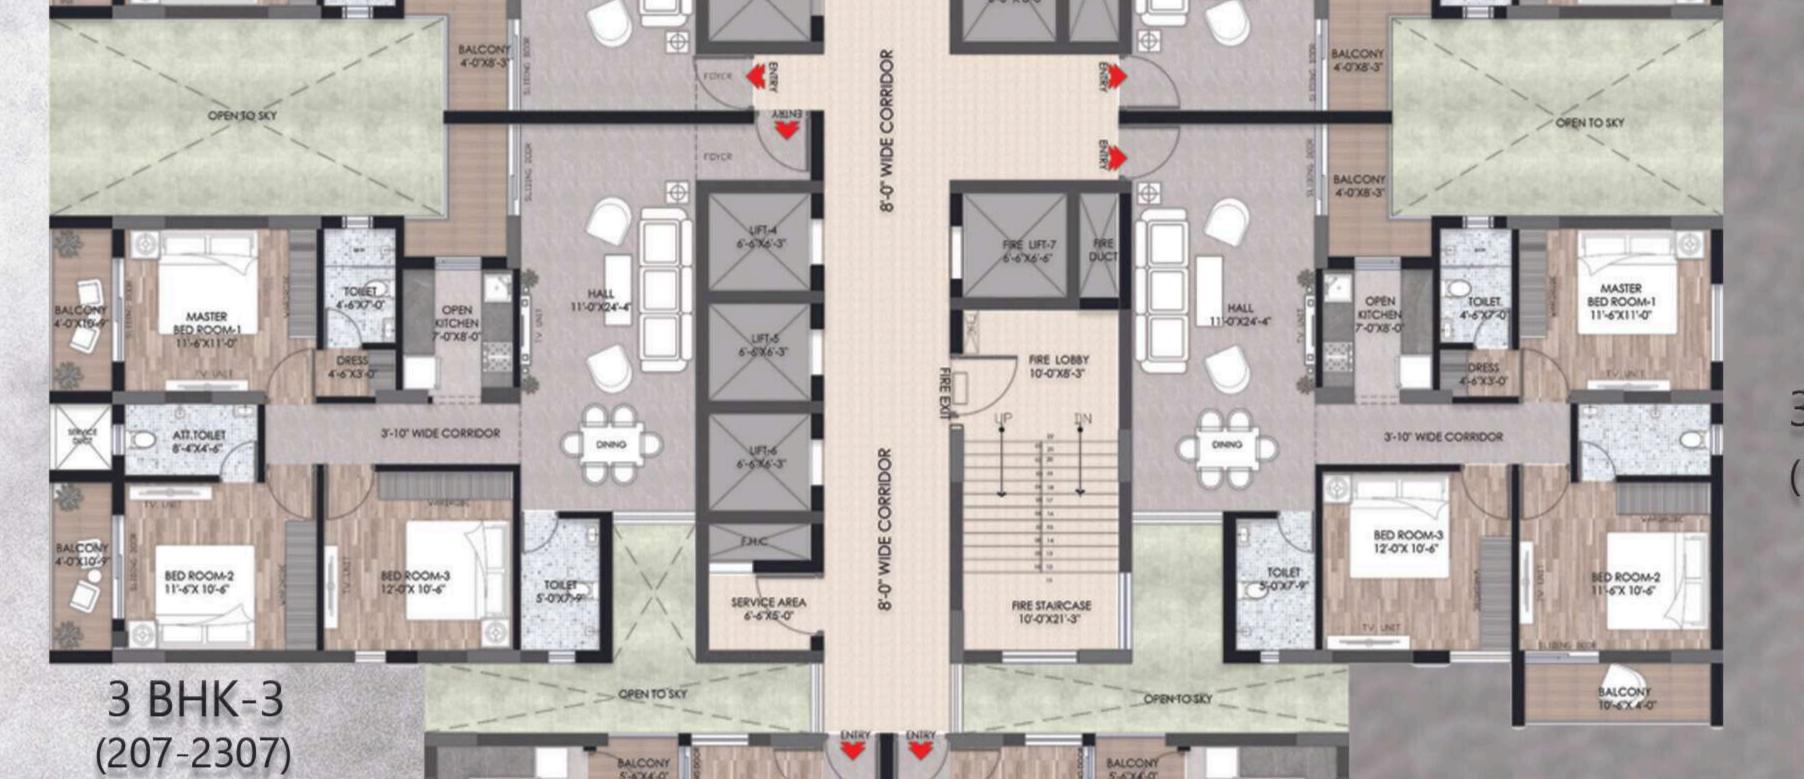

# BLOCK E - TYPE -1(3.5BHK)

DIAMOND CITY

KEYPLAN NOT TO SCALE

BED ROOM-2 11'-3"X11'-6" SERVANT ROOM 7'-6"X8'-0"

> HALL 23'-10"X 11'-0"

ATT. TOILET 5'-0"X8'-0"

MASTER BED ROOM 11'-0"X12'-3"

> BALCONY 5'-3"X4'-0"

ATT. TOILET

BLOCK E - TYPE -1(3.5 BHK)
3D VIEW (101-2301),(108-2308)

| UNIT TYPE | CARPET AREA | SALEABLE AREA |
|-----------|-------------|---------------|
| 3.5 BHK-1 | 1180 sqft   | 1880 sqft     |

Dimension mentioned -In Square Feet

KITCHEN

9'-6"X8'-0"

COMM .TOILET

BED ROOM-3 12'-0"X11'-0"

ATT.TOILET 4'-6"X8'-0"

BALCONY 5'-3"X4'-0" wash basin

DISCLAIMER: The Sizes/Shapes/Positions of openings, ducts, balconies, and landscapes are subject to change. Room sizes indicated are structural sizes may vary due to finishes. Areas mentioned are subject to change after the finalization of services and structural designs. The furniture shown in the illustration is only indicative. 1. HALL- (23'-10"X 11'-0")

LEGENDS

- 2. BALCONY-(4'-0"X8'-6")
- 3. TOILET- (8'-0"X5'-0")
- 4. BED ROOM-(12'-0"X 11'-0")
- 5. TOILET (4'-6"X8'-0")
- 6. BALCONY-(5'-3"X4'-0")
- 7. BED ROOM-(11'-3"X 11'-6")
- 8. ATT.TOILET-(5'-0"X8'-0")
- 9. BALCONY-(5'-3"X4'-0")
- 10. MASTER BED ROOM-(11'-0"X12'-3")
- 11. SERVANT ROOM -(7'-6"-8'-0")
- 12. ATT. TOILET-(5'-6"X4'-4")
- 13. BALCONY-(5'-6"X4'-0")
- 14. OPEN KITCHEN-(9'-6"X8'-0")