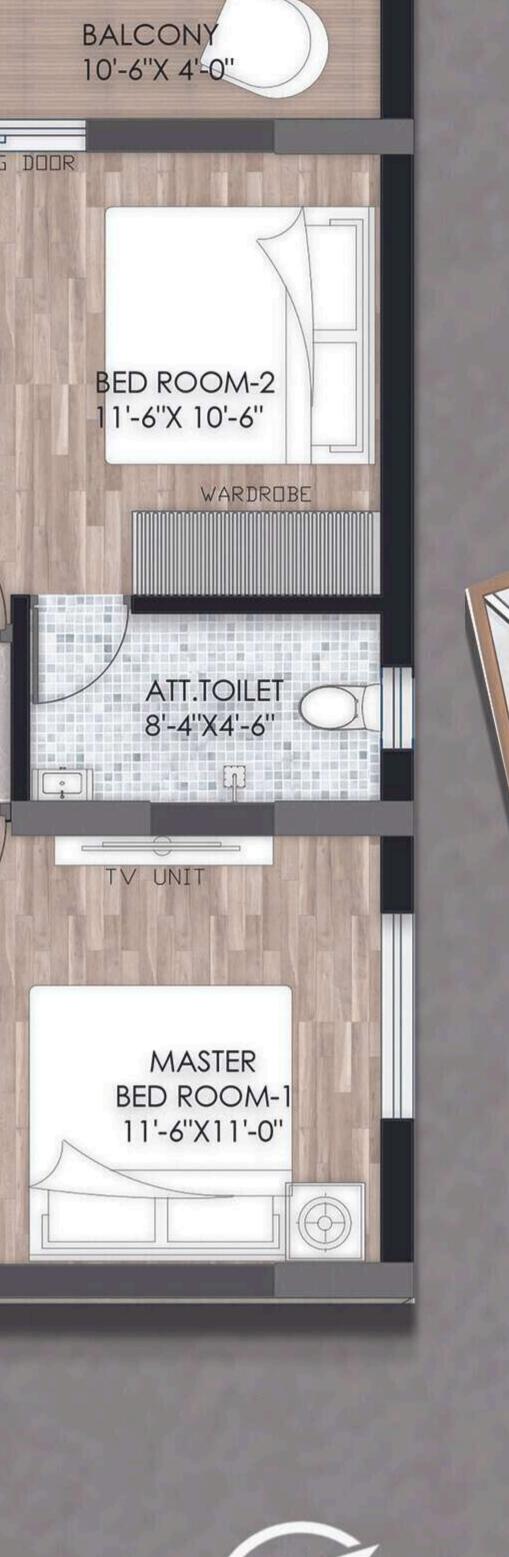

# BLOCK E-TYPE -1(3 BHK)

DIAMOND CITY
Life Long Bonding ...

BLOCK E TYPE -1(3BHK)
3D VIEW (102-2302)

1. HALL- (11'-0"X24'-4")

LEGENDS

2. TOILET- (5'-0"X7'-9")

3. BED ROOM-(12'-0"X 10'-6")

4. BED ROOM-(11'-6"X 10'-6")

5. BALCONY-(10'-6"X4'-0")

6. TOILET - (8'-4"X4'-6")

7. MASTER BED ROOM-(11'-6"X11'-0")

8. TOILET-(4'-3"X7'-0")

9. BALCONY-(4'-0"X8'-3")

10. OPEN KITCHEN-(7'-9"X8'-0")

BLOCK E-TYPE -1(3 BHK)
PLAN VIEW (102-2302)

| UNIT TYPE | CARPET AREA | SALEABLE AREA |
|-----------|-------------|---------------|
| 3 BHK-2   | 1033 sqft   | 1652 sqft     |

BED ROOM-3

3'-10" WIDE CORRIDOR

DRESS 4'-6"X3'-0"

JOILET 4'-6"X7'-0"

12'-0"X 10'-6"