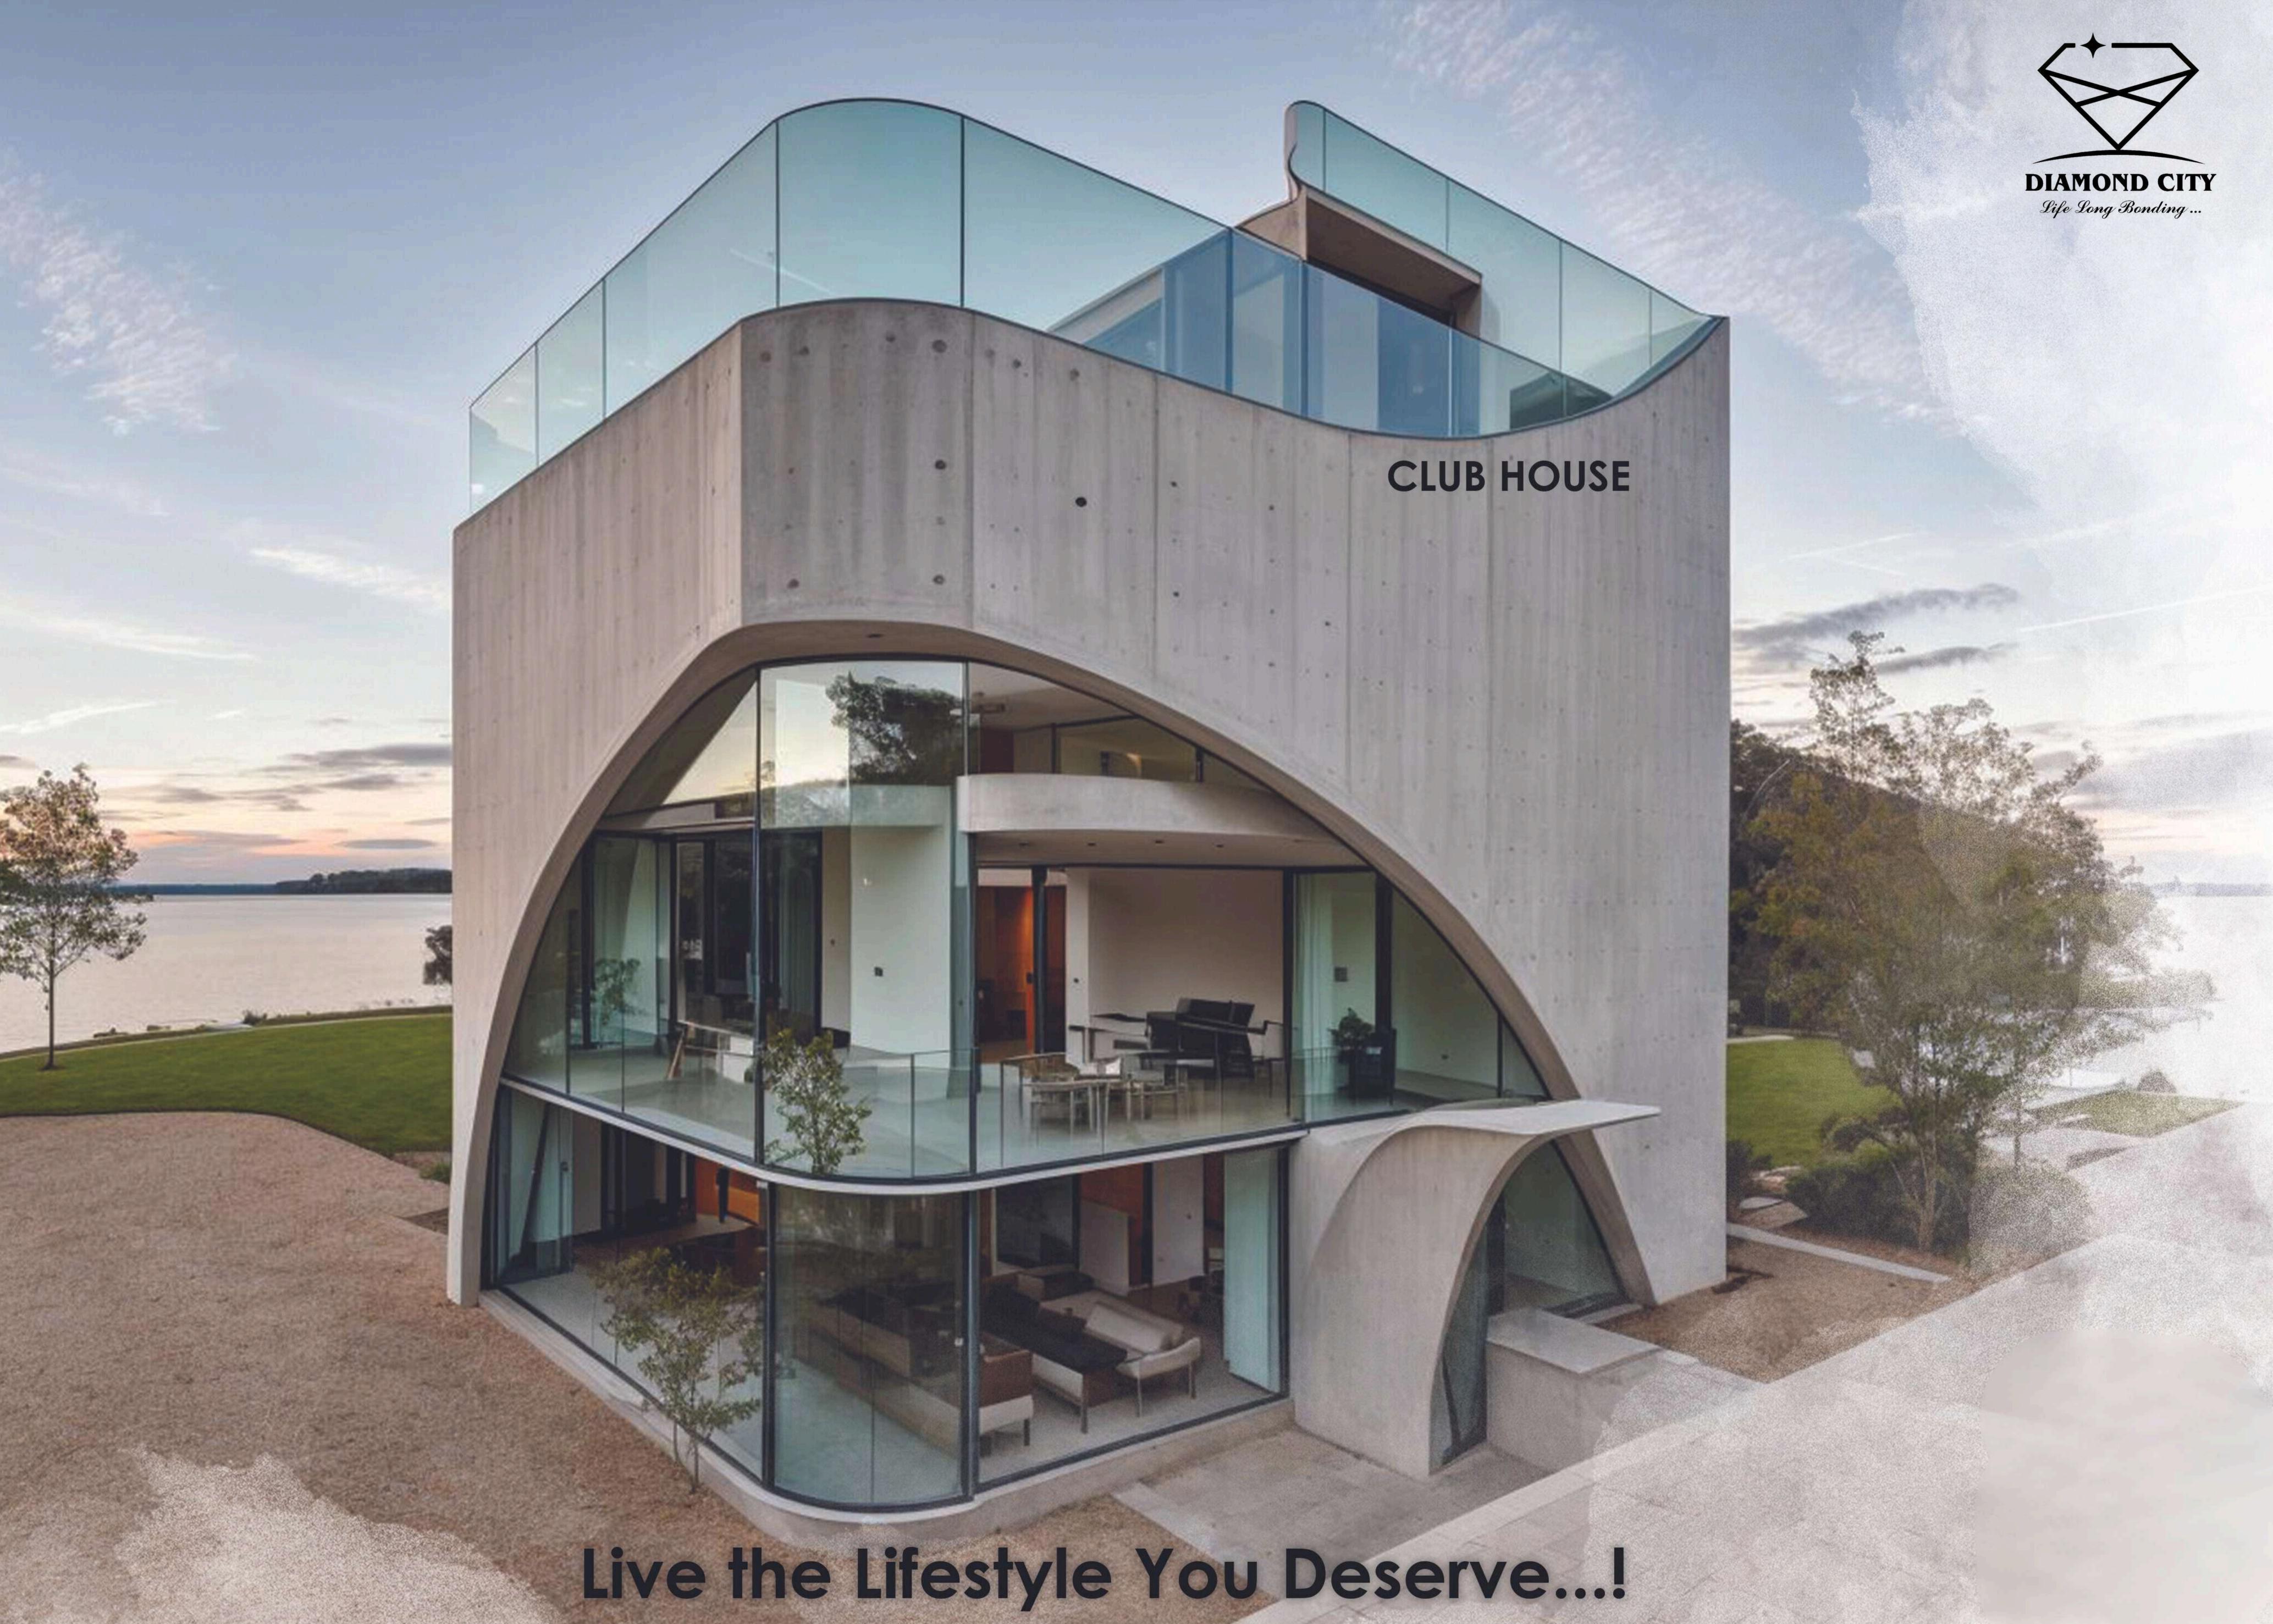

### Salient features

□ 463 unit apartments along with 25 commercial shops with luxurious club house on a sprawling approximately 3 acres own land on Bhubaneswar- Cuttack Highway, Cuttack.

☑ Double Basement+ Ground+22 floors building design structure.

☑ Meticulously designed 2, 2.5 ,3 and 3.5 & 4 BHK apartments.
 ☑ Secured apartment community with vehicle free podium.

☐ Offers 15000 sq. feet stylish Clubhouse with plenty of indoors & terrace amenities.