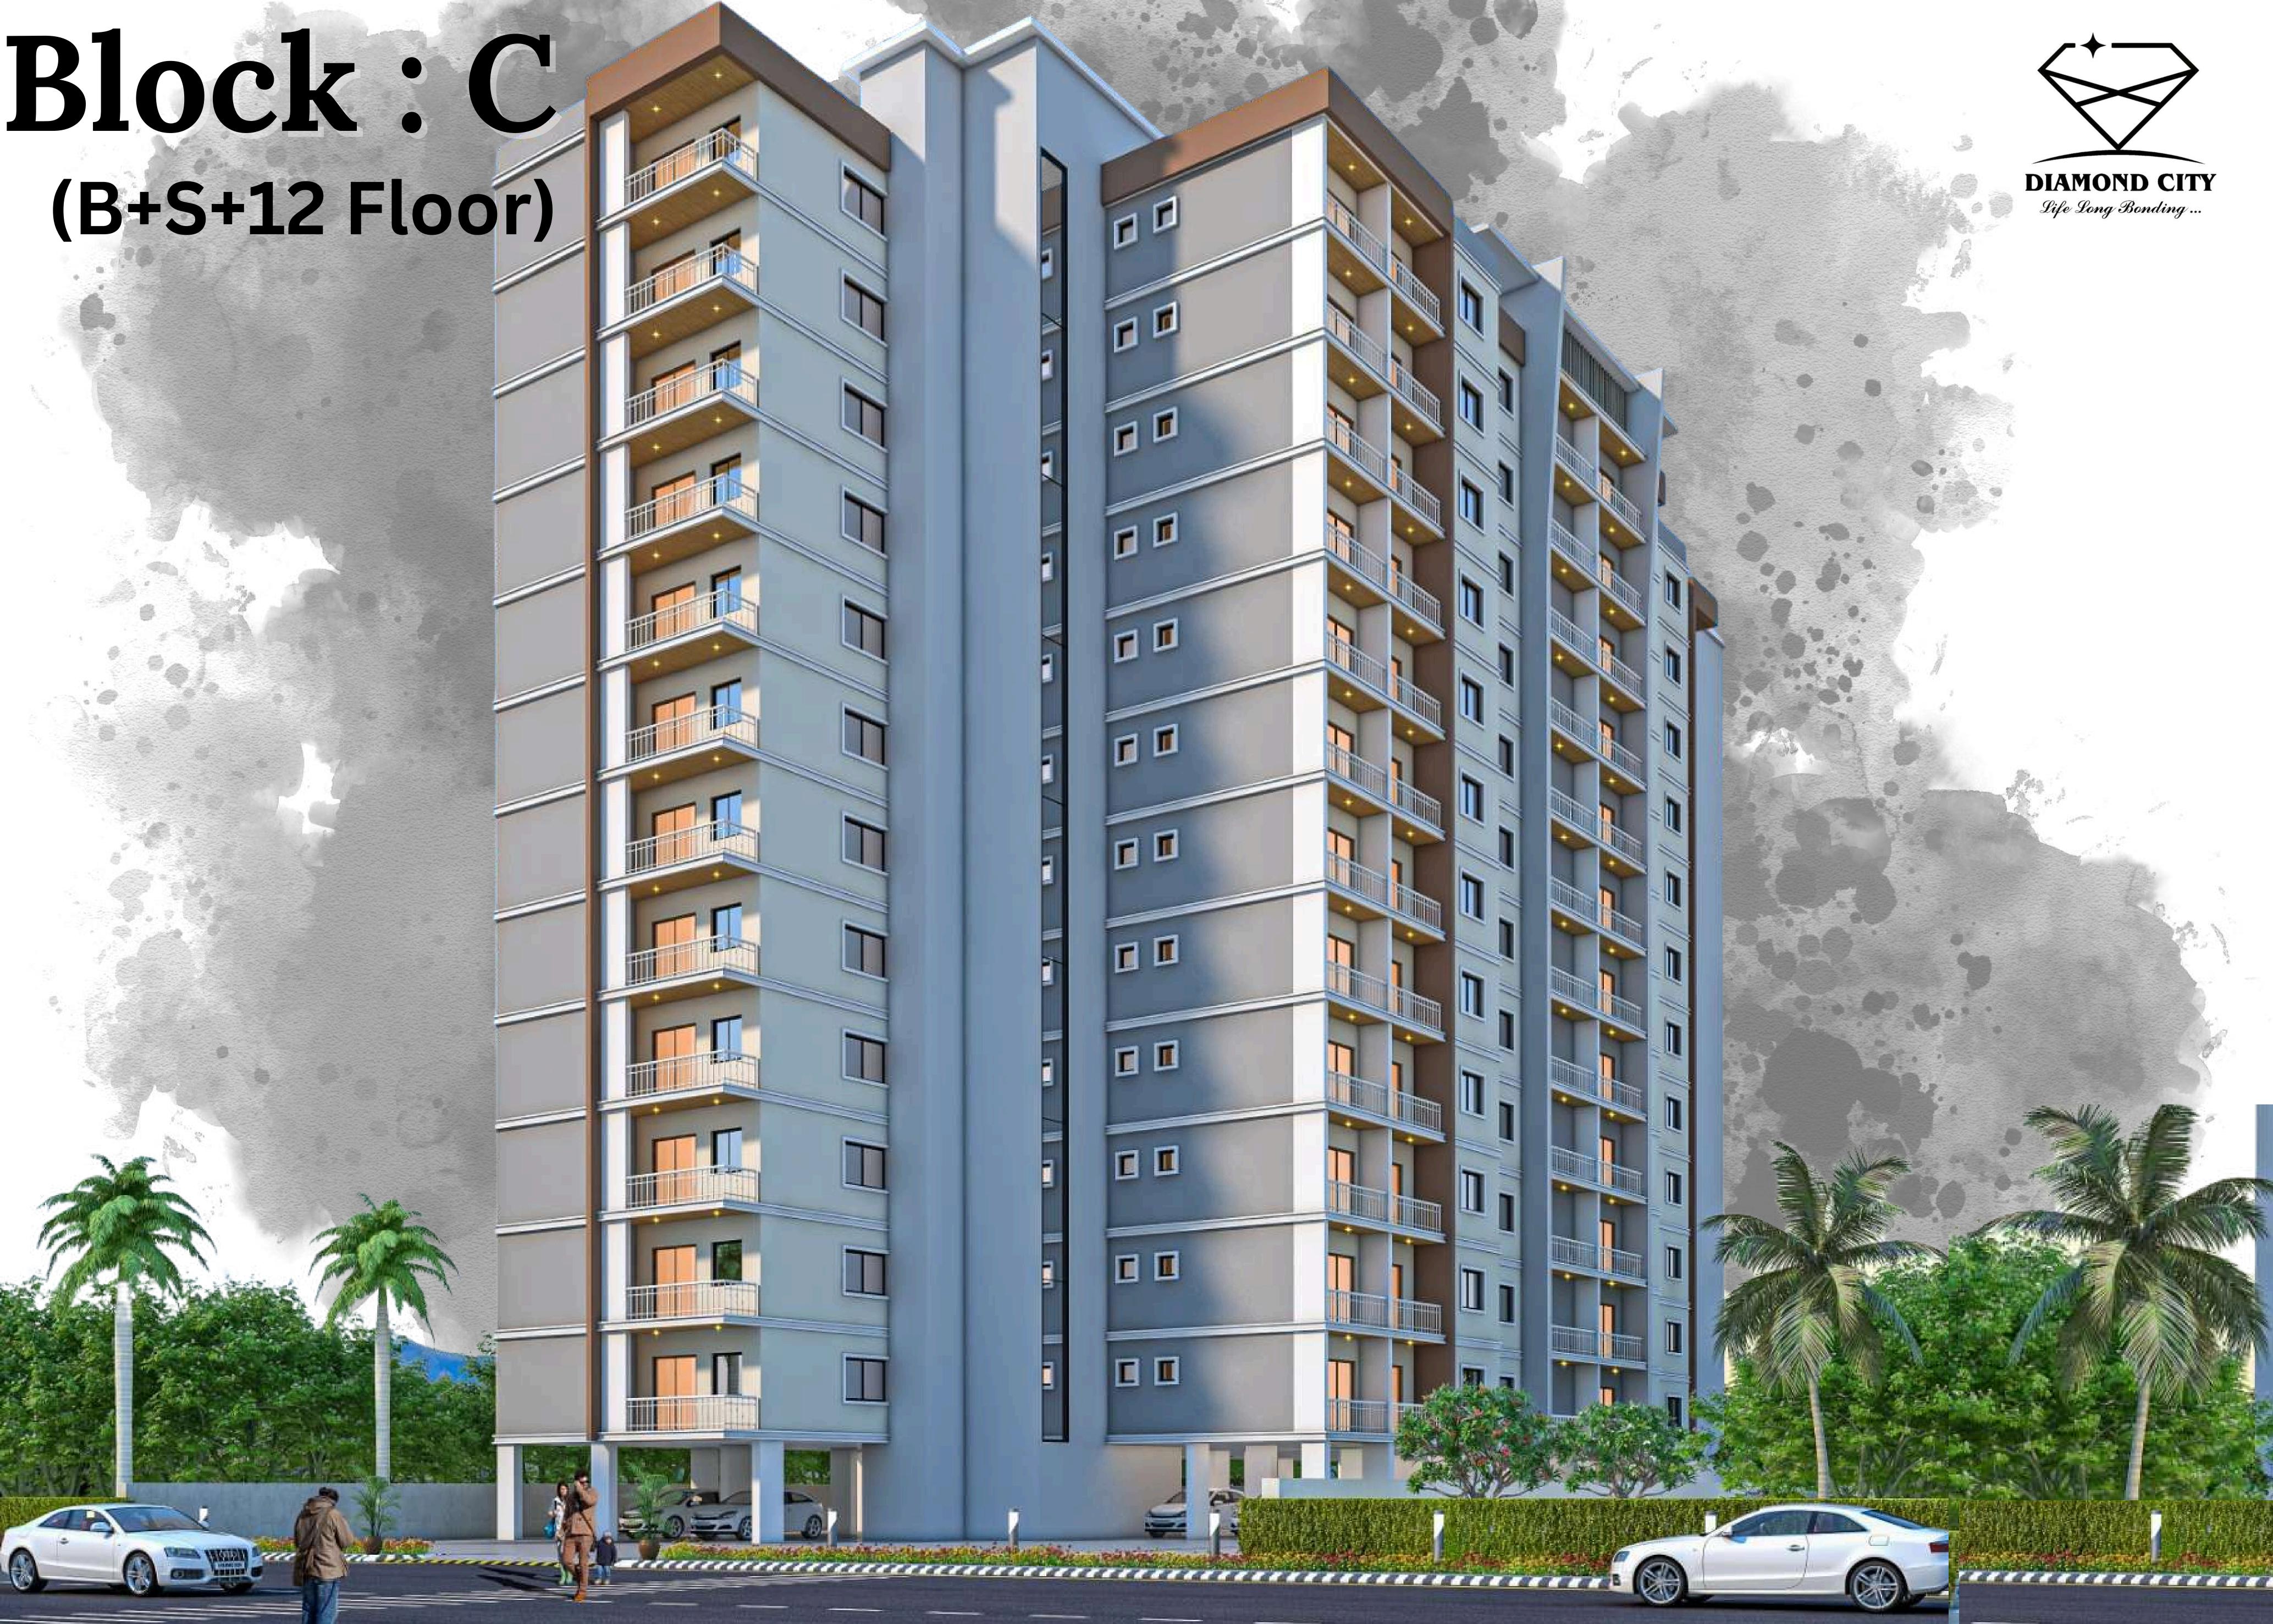

# Proudly presenting you a high community with best of architecture and Finesse.

- Block B is Basement+Stilt+ 8 floors
- Block C and D is Basement+Stilt+ 12 floors
- Block E is premium apartment stand tall with elevation of double basement +Ground +22 floor apartment highlighted with dynamic façade lighting.
- A Grand entrance of 62 feets directly connected to National Highway-16, Double height arrival plaza with premium welcoming element.
- The Project host ultra-modern club house of 15000 sq feet.
- Barrier free community for kids and senior citizen
- Meticulously planned flow of circulation with connected basement parking with driveway all around the site.
- Building orientation ensuring maximum wind-flow and minimum heat gain for every apartment.