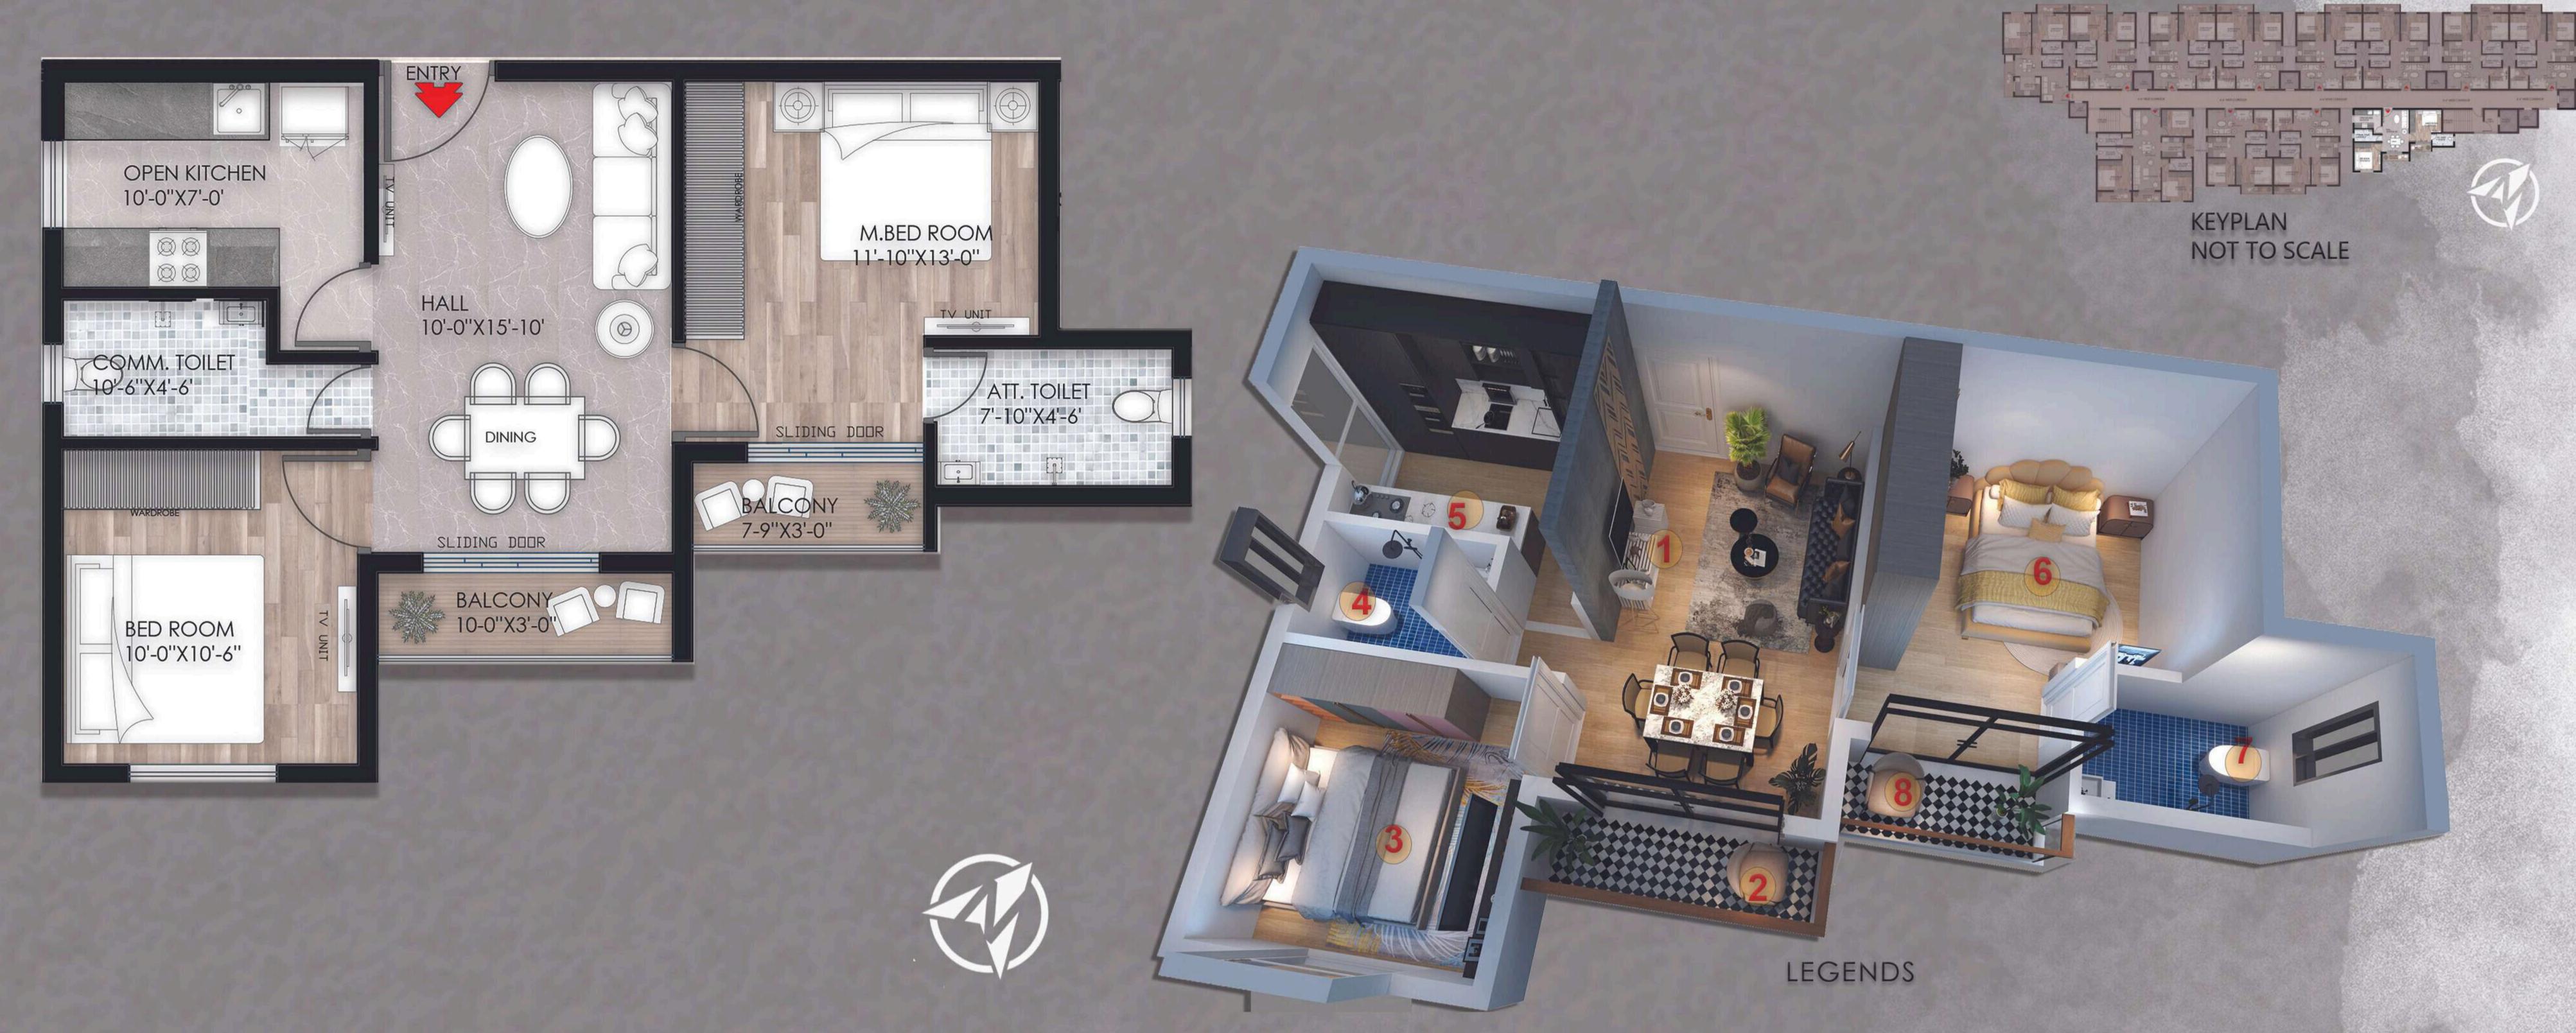

BLOCK C - TYPE -2(2BHK) 3D VIEW (109-1209) 01 . HALL-(10'-0"X15'-10")
02. BALCONY (10-0"X3'-0")
03.BED ROOM (10'-0"X10'-6")
04. COMM. TOILET( 10'-6"X4'-6")
05.OPEN KITCHEN(10'-0"X7'-0")
06. M.BED ROOM (11'-10"X13'-0")
07. ATT. TOILET (7'-10"X4'-6")
08.BALCONY (7-9"X3'-0")