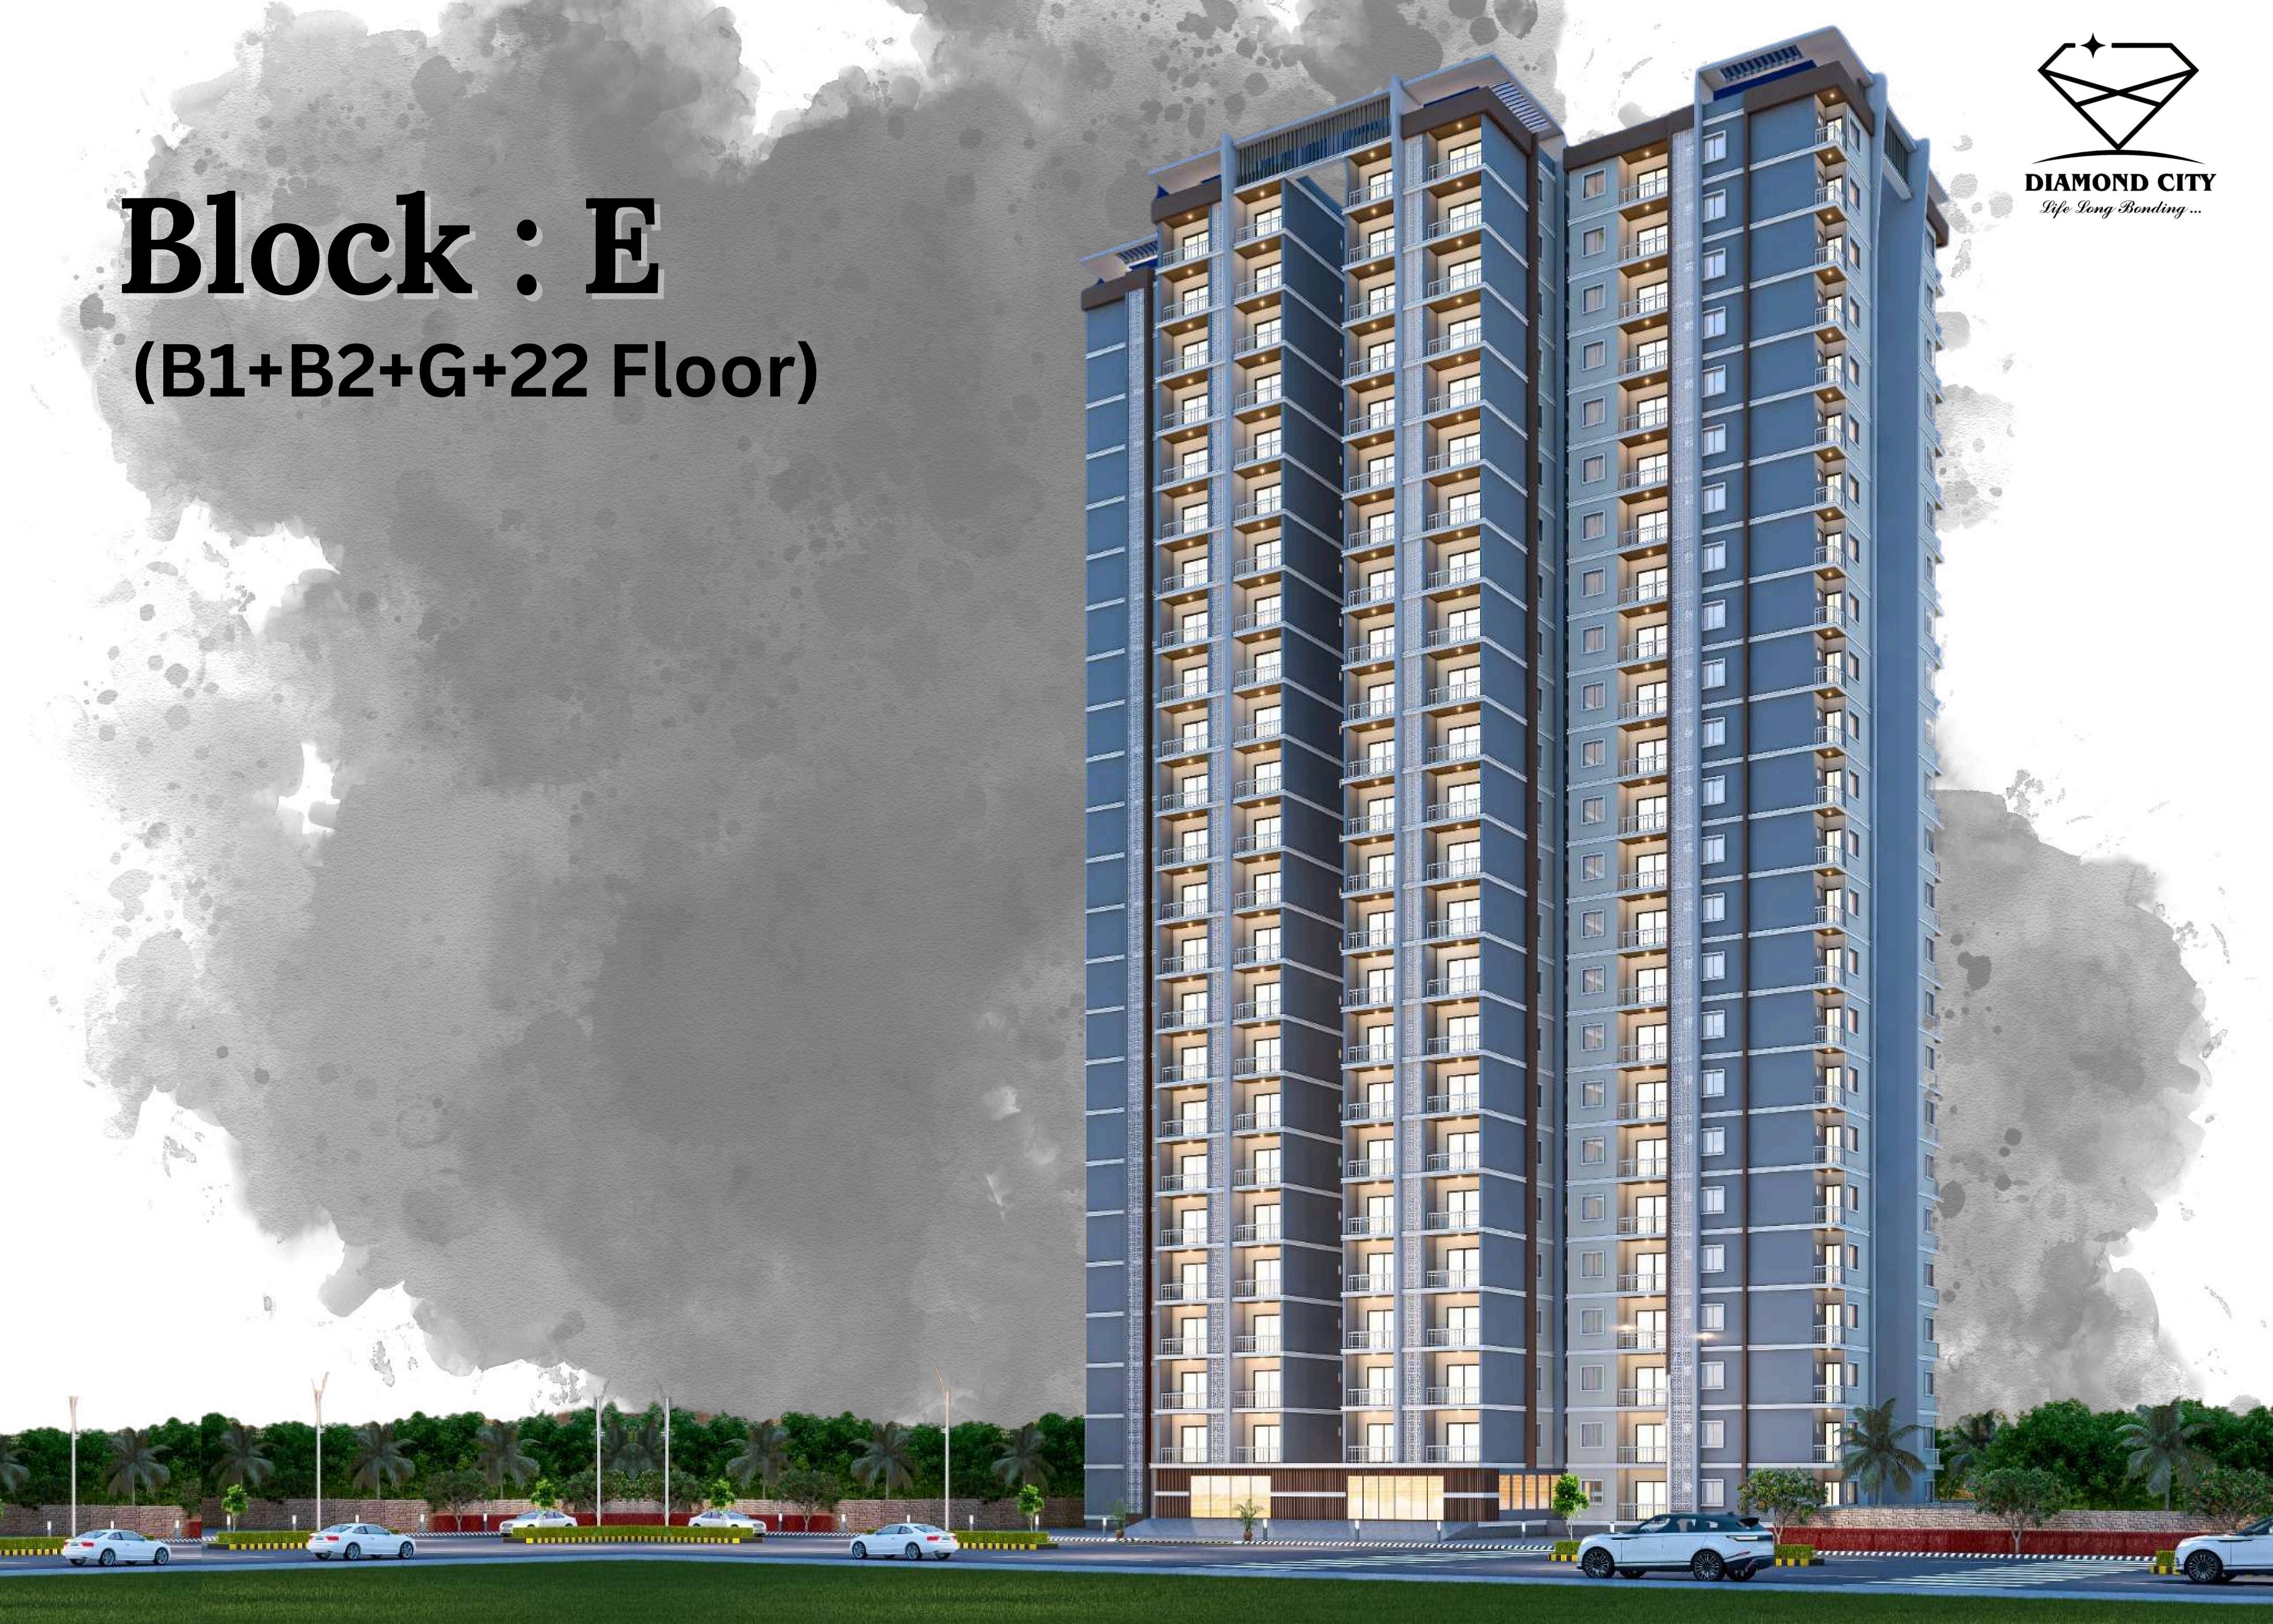

### Salient features

□ 463 unit apartments along with 25 commercial shops with luxurious club house on a sprawling approximately 3 acres own land on Bhubaneswar- Cuttack Highway, Cuttack.

☑ Double Basement+ Ground+22 floors building design structure.

# Proudly presenting you a high community with best of architecture and Finesse.

- Block B is Basement+Stilt+ 8 floors
- Block C and D is Basement+Stilt+ 12 floors
- Block E is premium apartment stand tall with elevation of double basement +Ground +22 floor apartment highlighted with dynamic façade lighting.
- A Grand entrance of 62 feets directly connected to National Highway-16, Double height arrival plaza with premium welcoming element.
- The Project host ultra-modern club house of 15000 sq feet.
- Barrier free community for kids and senior citizen
- Meticulously planned flow of circulation with connected basement parking with driveway all around the site.
- Building orientation ensuring maximum wind-flow and minimum heat gain for every apartment.