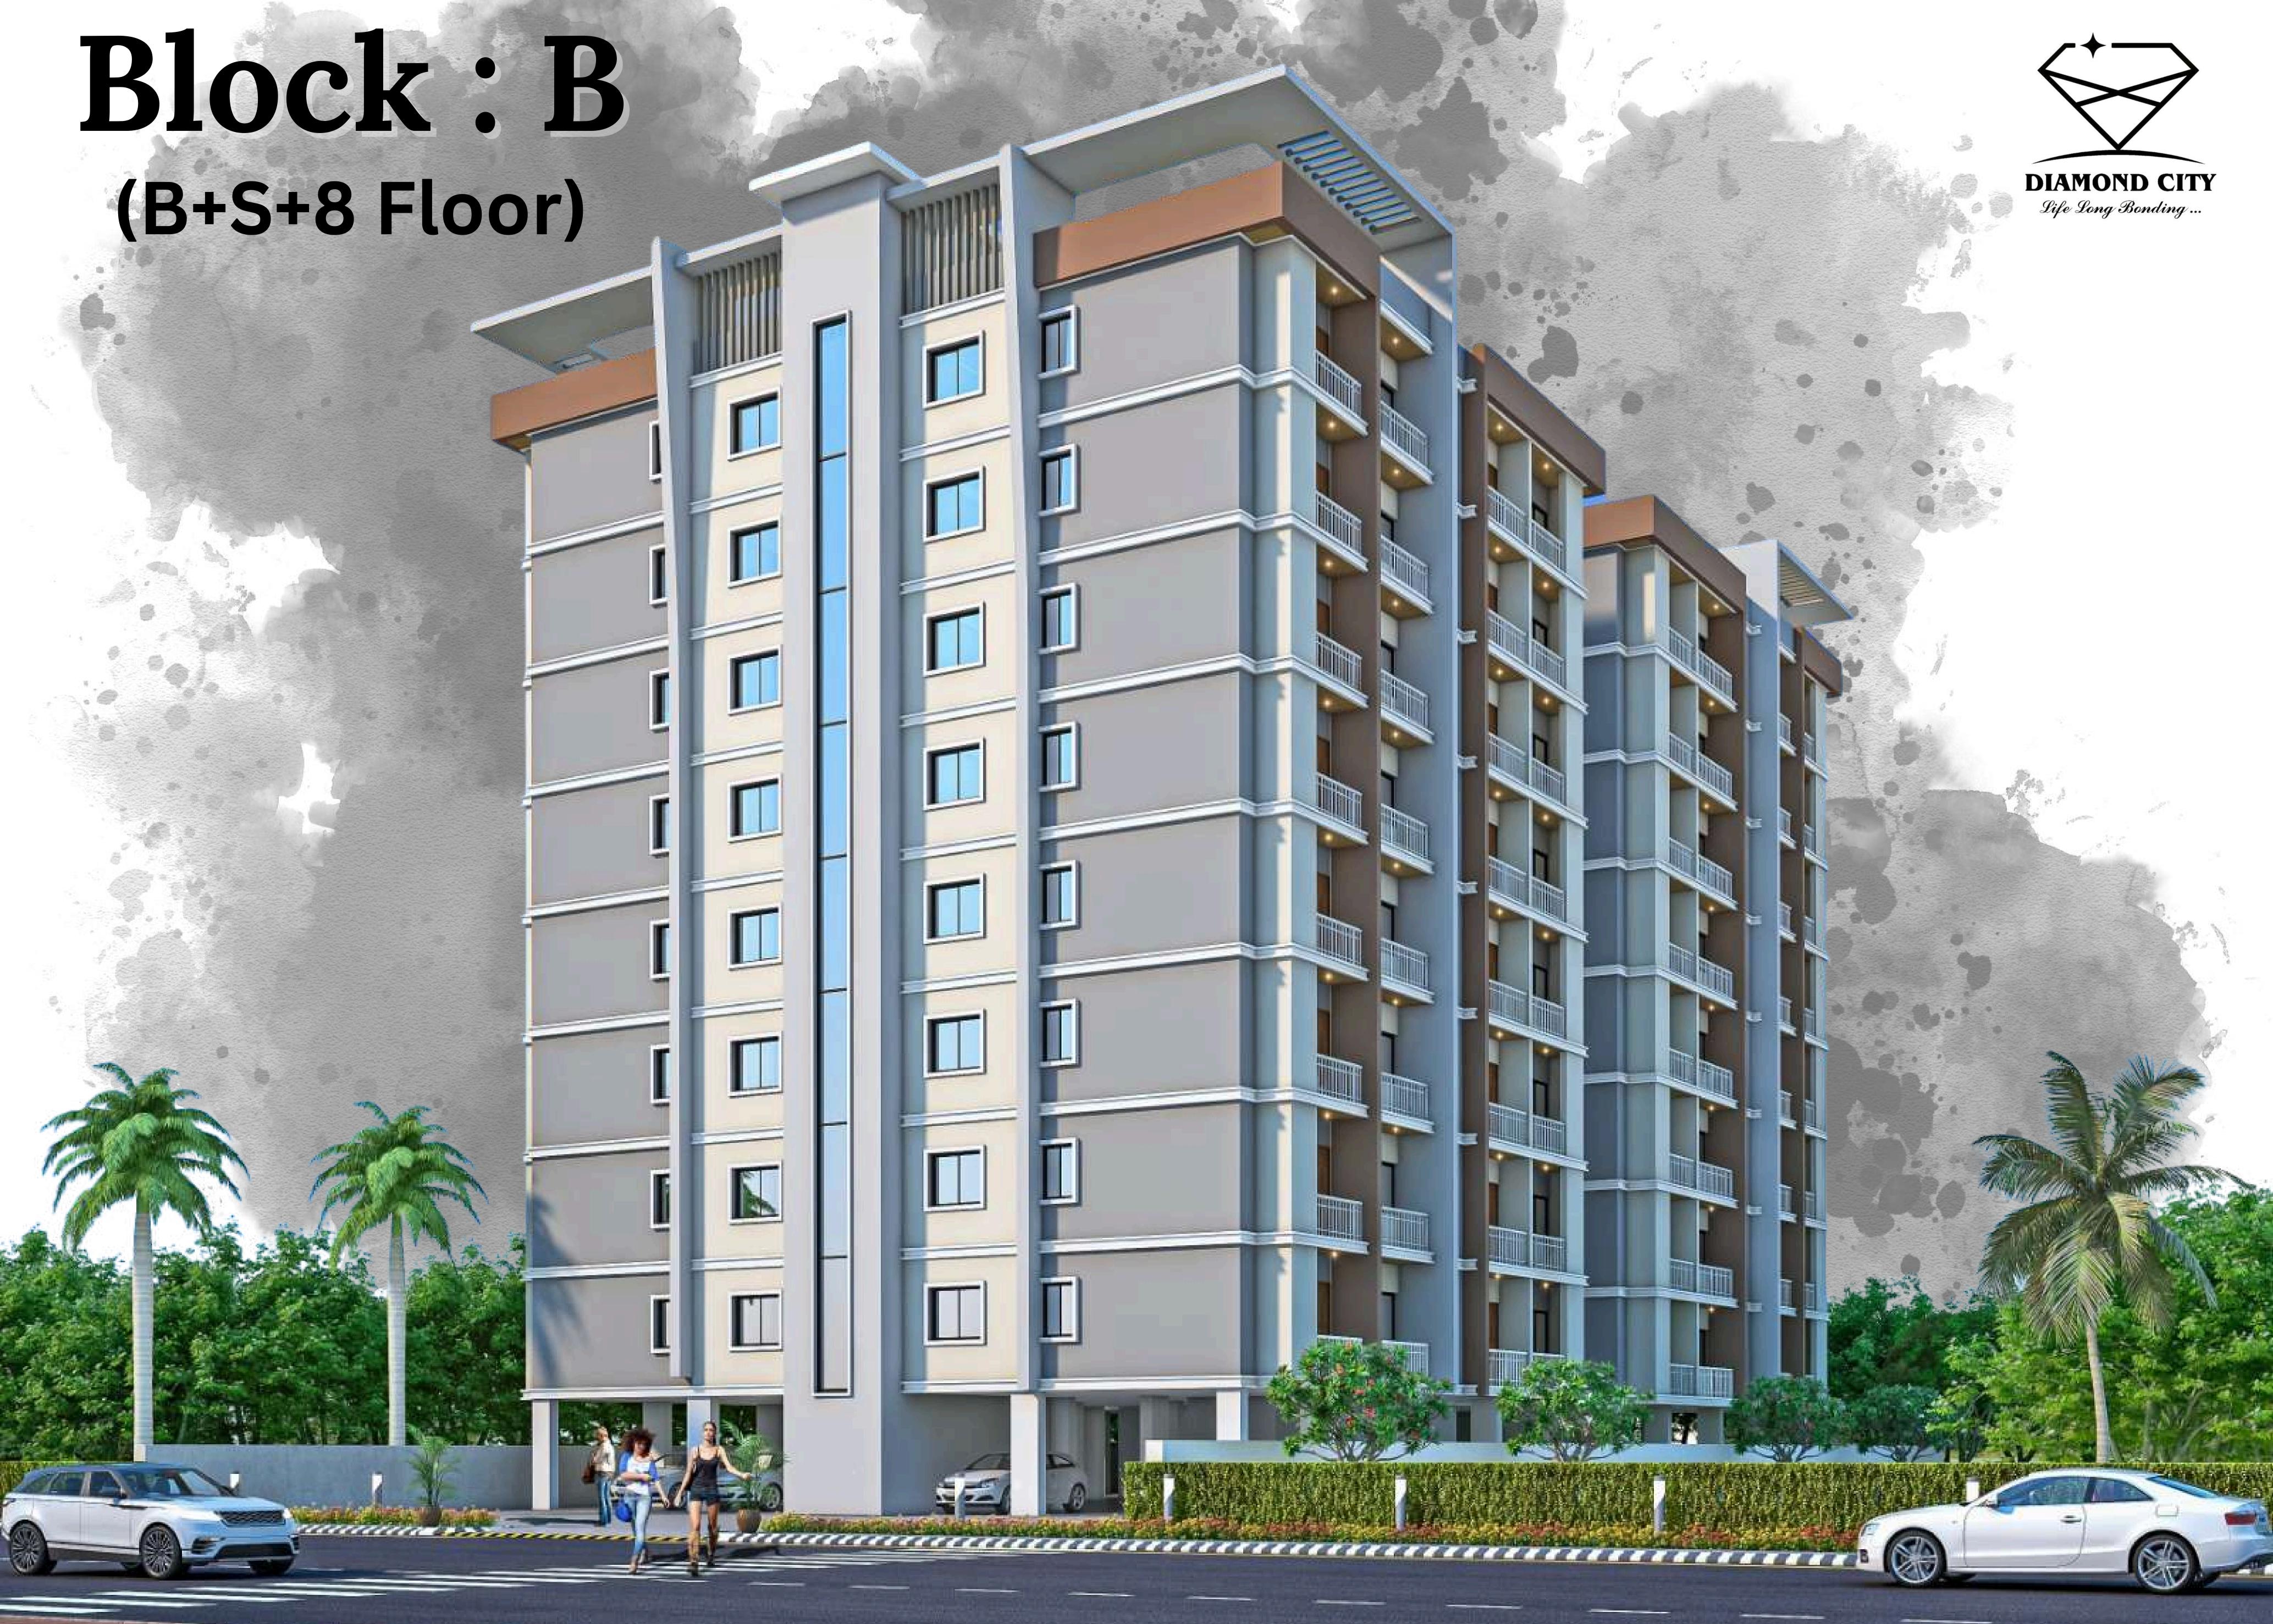

# Proudly presenting you a high community with best of architecture and Finesse.

- Block B is Basement+Stilt+ 8 floors
- Block C and D is Basement+Stilt+ 12 floors
- Block E is premium apartment stand tall with elevation of double basement +Ground +22 floor apartment highlighted with dynamic façade lighting.
- A Grand entrance of 62 feets directly connected to National Highway-16, Double height arrival plaza with premium welcoming element.
- The Project host ultra-modern club house of 15000 sq feet.
- Barrier free community for kids and senior citizen
- Meticulously planned flow of circulation with connected basement parking with driveway all around the site.
- Building orientation ensuring maximum wind-flow and minimum heat gain for every apartment.