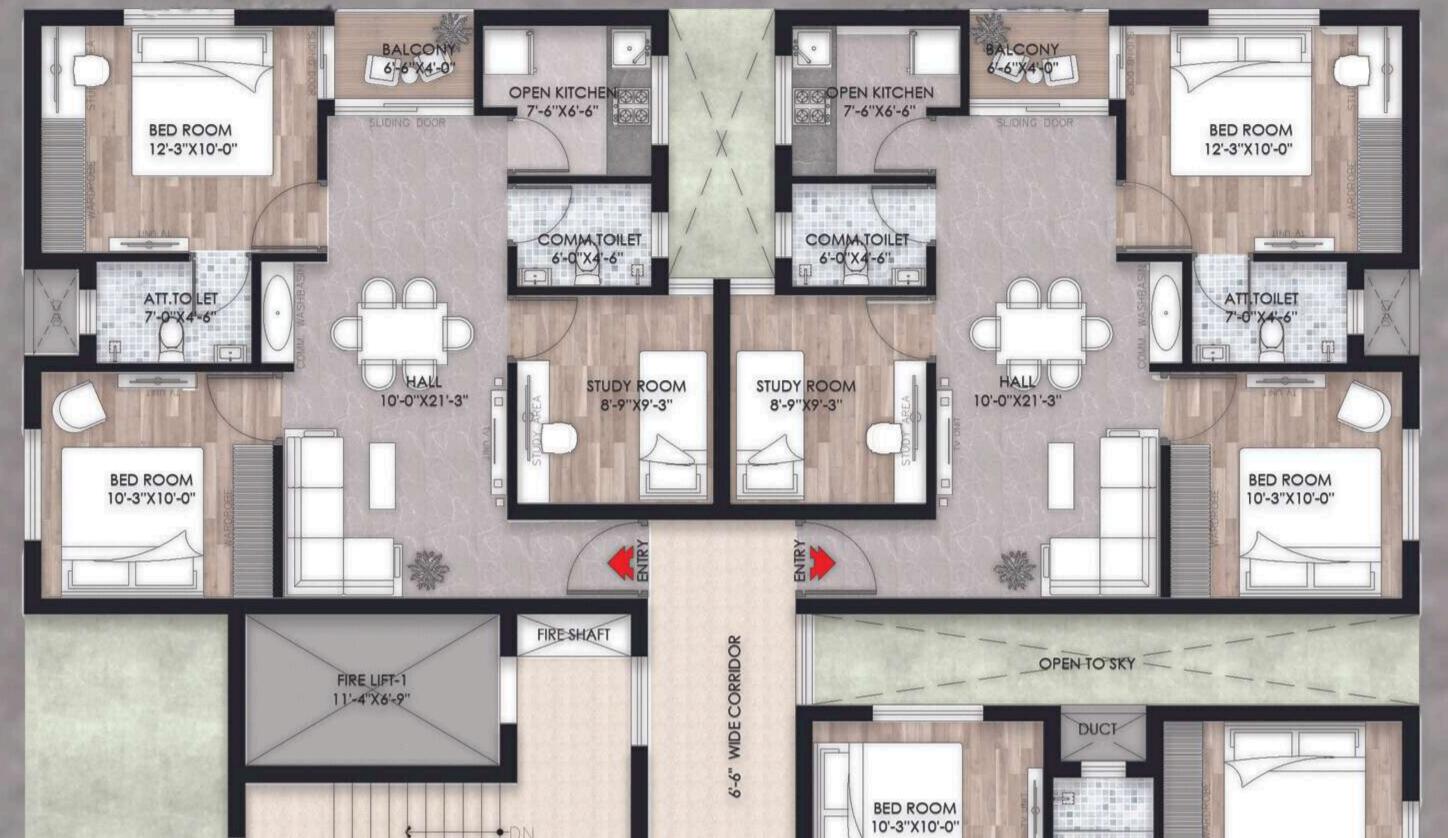

# BLOCK D - TYPE -1(2.5BHK)

LEGENDS

NOT TO SCALE

BLOCK D TYPE -1(2.5BHK) PLAN VIEW (101-1201),(103-1203), (104-1204), (106-1206)

| UNIT TYPE | CARPET AREA | SALEABLE AREA |
|-----------|-------------|---------------|
| 2.5BHK-1  | 677 sqft    | 1115 sqft     |

Dimension mentioned -In Square Feet

BLOCK D - TYPE -1(2.5BHK) 3D VIEW(101-1201), (103-1203), (104-1204), (106-1206)

1.HALL (10'-0"X21'-3") 2.BALCONY (6'-6"X4'-0") 3. OPEN KITCHEN (7'-6"X6'-6") 4. COMM.TOILET(6'-0"X4'-6") 5.BED ROOM (12'-3"X10'-0") 6. ATT.TOILET (7'-0"X4'-6") 7.BED ROOM (10'-3"X10'-0")

8. STUDY ROOM (8'-9"X9'-3")