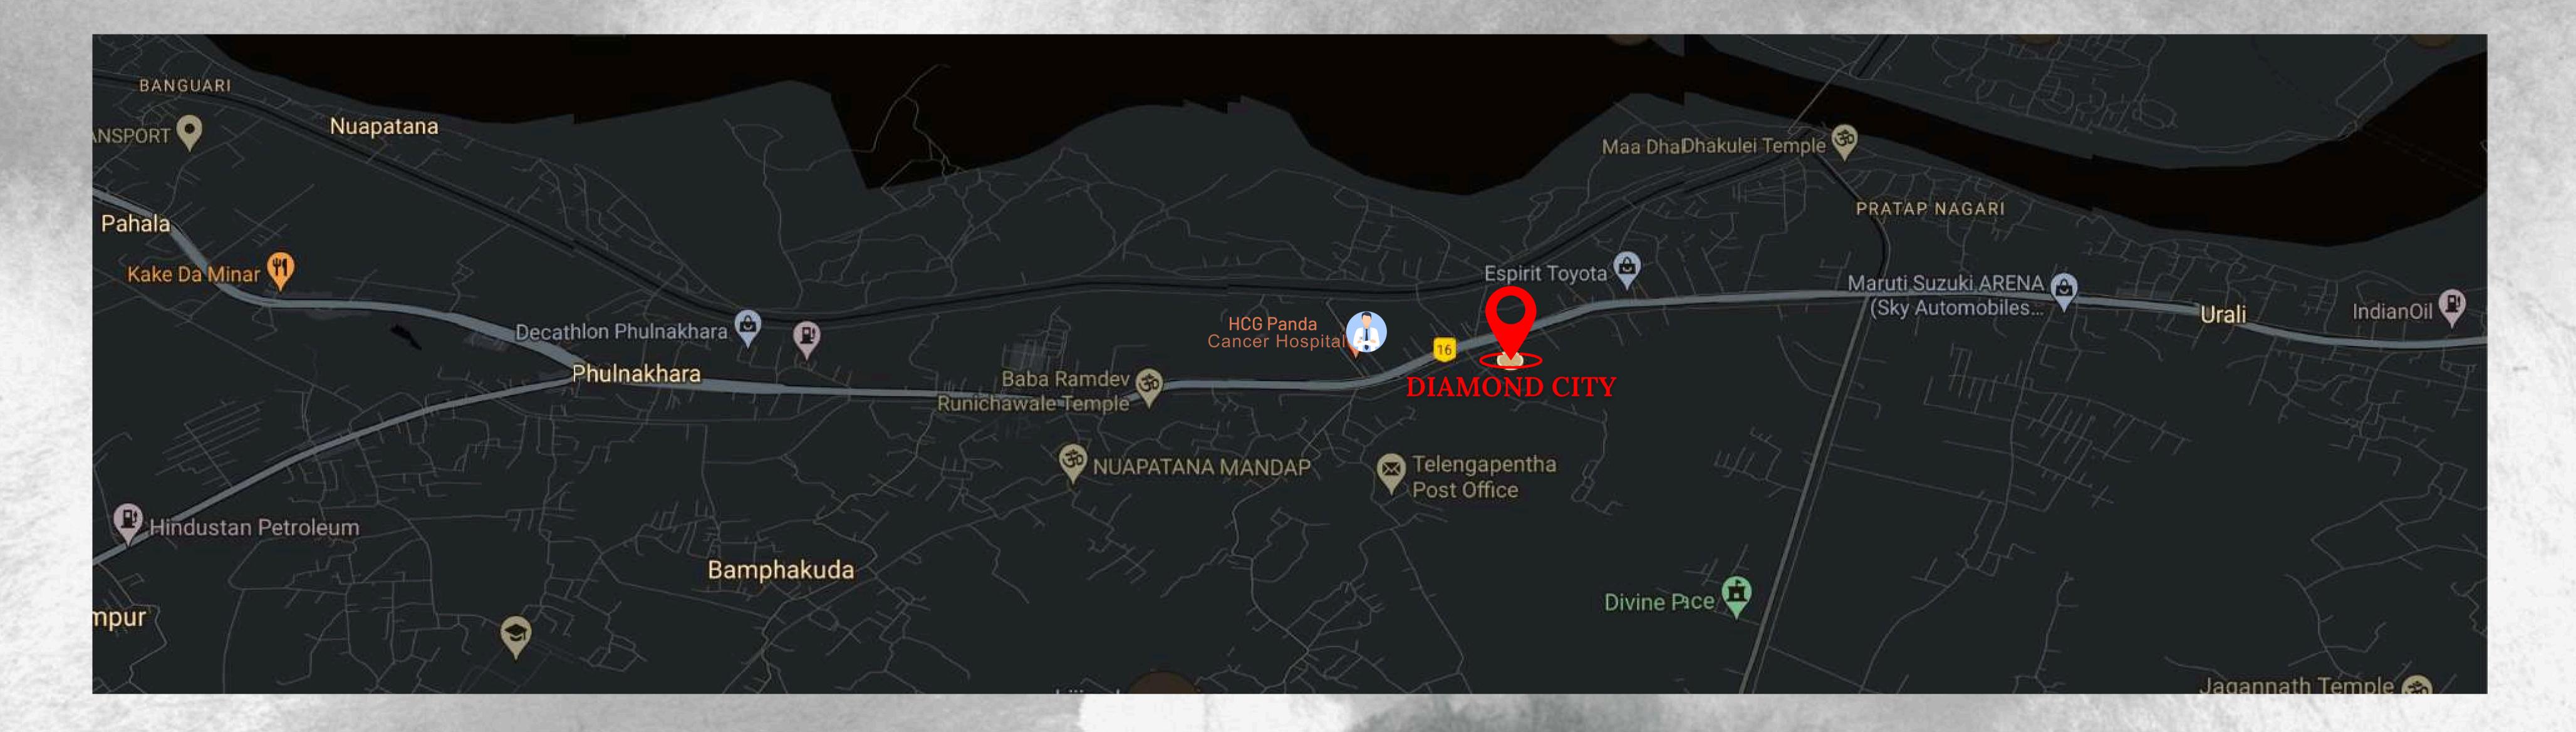

# LOCATION MAP

### SCHOOL & COLLEGES

- DPS School-5 km
- DAV Public School 7 km
- Rama Krishna Murti School-2km
- Cuttack College-8.1 km
- Netaji Subash Memorial City College-7.5 km
- Sri Jaydev College-7 km
- East Engineering College-6 km
- Rajdhani Engineering College-7.2km
- Utkal University-11.4km
- Ravenshaw University-8.3 km

### CORPORATES

- Konark Office Premises-1.2km
- Wow!Momo Regional Office-2.1km

### RAILWAY STATIONS

- •Bhubaneswar New Junction-4.2km
- Bhubaneswar Railway Station-17km
- Cuttack Railway Station-7 km

### HIGHWAY

- NH-16, Connecting Kolkata to
- Vishakhapatnam 100 mtr.
- Netaji Cuttack Bus Terminal 6 km

### AIRPORT

Biju Patnaik International Airport-18 km

### MALL

- Anama Market-800 mtr.
- Symphony Mall 6 km
- Esplaned One -13km

### HOTELS

- Pal Mantra- 3.5 km
- King Palace-5 km
- Dream Inn-4 km

### STADIUM

- Barabati Stadium-8 km
- Kalinga stadium-16km

#### HOSPITALS

- Panda Cancer Hospital-700 mtr.
- Max Hospital 1.5 km
- SCB Medical College-7 km
- Sum-II Hospital-2.5 km

### UPCOMING INFRASTRUCTURE

- RI Office- 1 km
- Housing Complex-3km
- Trisulia Metro Station-5 km

### TEMPLES

- Dhakulei Temple-1 km
- Lakheshwar Temple-3 km
- Lingraj Temple 14 km

### POLICE STATION

Cuttack Sadar-2 km