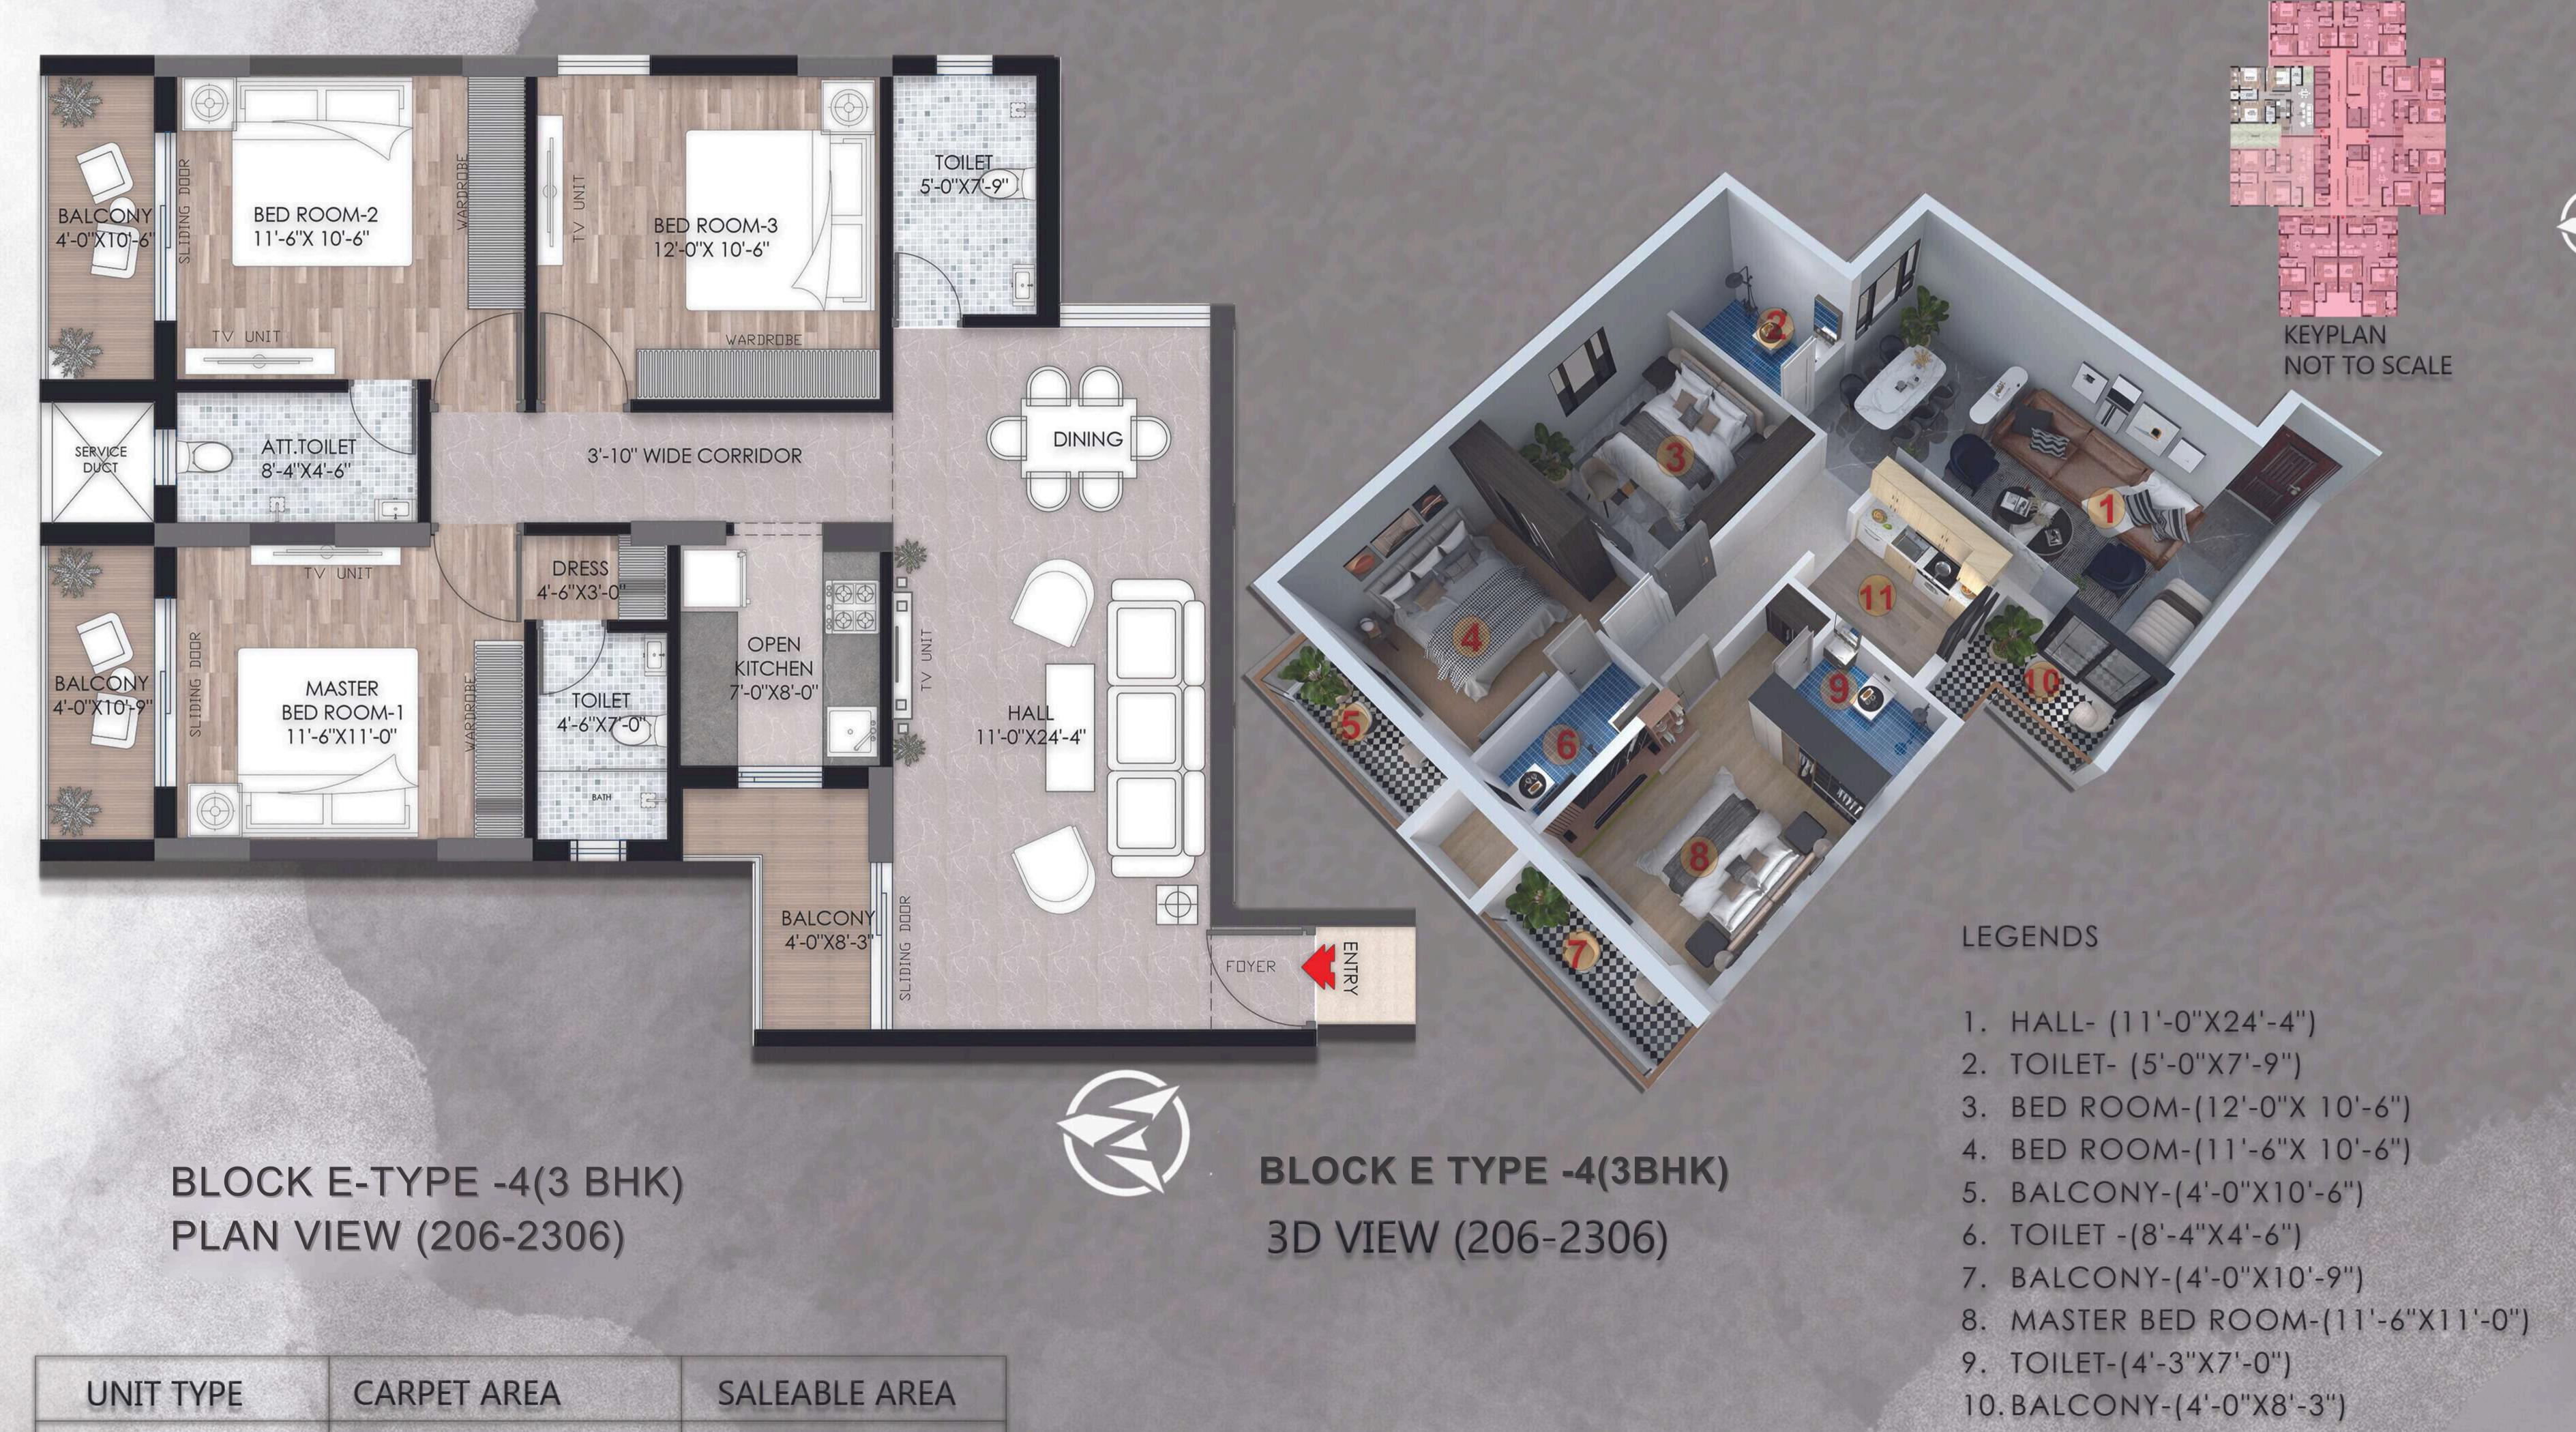

### BLOCK E-TYPE -4(3 BHK)

11. OPEN KITCHEN-(7'-9"X8'-0")

Dimension mentioned -In Square Feet

3 BHK-1

1065 sqft

DISCLAIMER: The Sizes/Shapes/Positions of openings, ducts, balconies, and landscapes are subject to change. Room sizes indicated are structural sizes may vary due to finishes. Areas mentioned are subject to change after the finalization of services and structural designs. The furniture shown in the illustration is only indicative.

1710 sqft