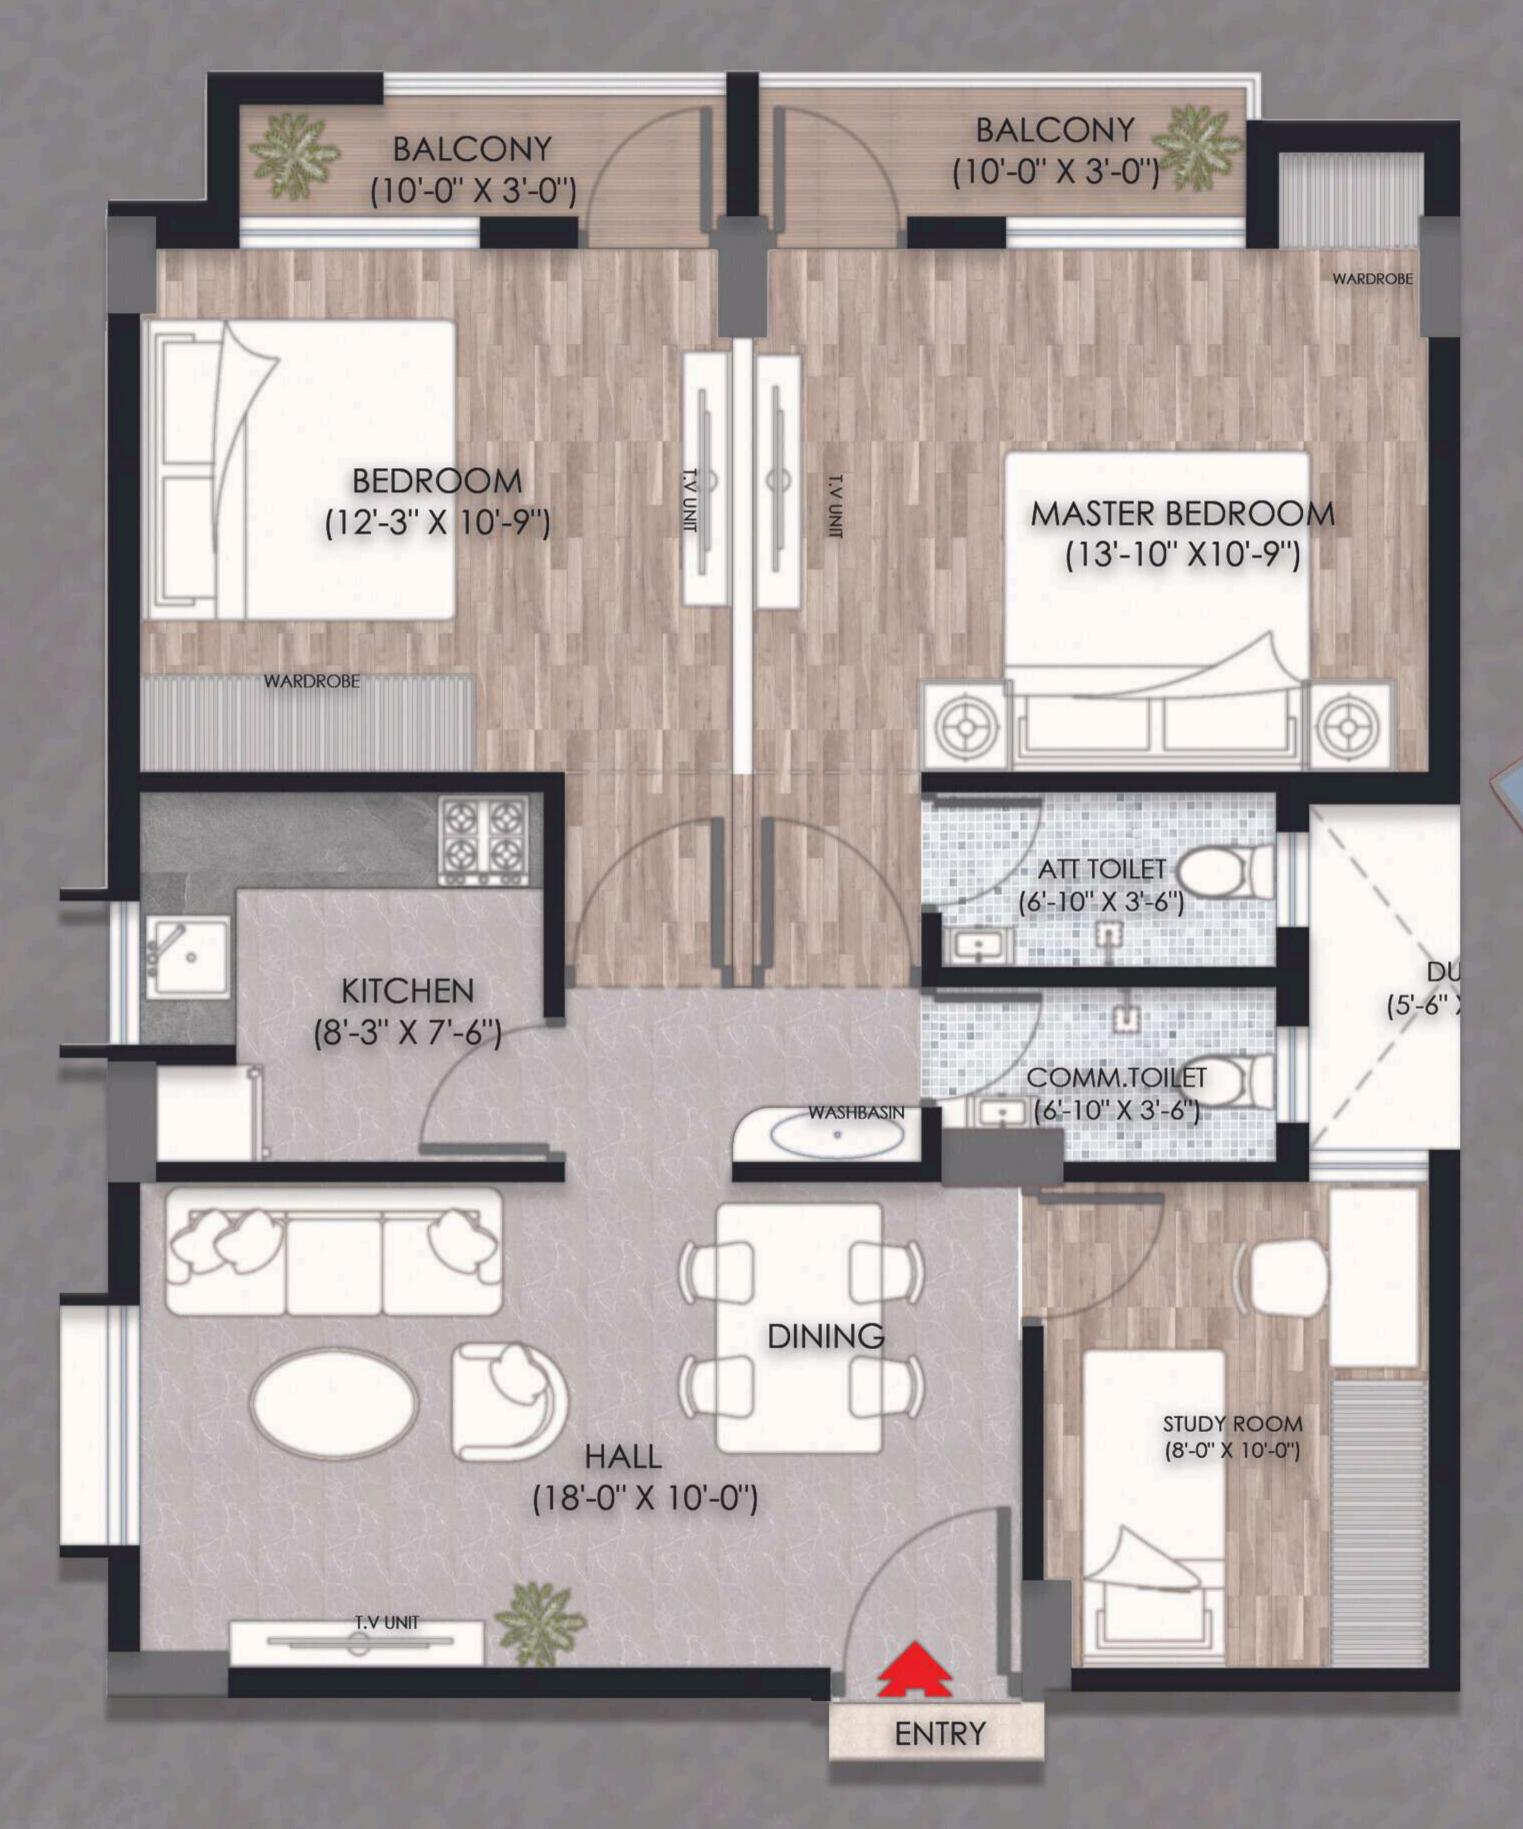

# BLOCK B - TYPE -1(2.5BHK)

KEYPLAN

NOT TO SCALE

BLOCK B - TYPE -1(2.5BHK) PLAN VIEW (101-801) (MIRROR FLATS)

Dimension mentioned -In Square Feet

UNIT TYPE CARPET AREA SALEABLE AREA 782.5 sqft 1188 sqft 2.5 BHK-1

LEGENDS

BLOCK B - TYPE -1(2.5BHK) 3D VIEW (101-801) (MIRROR FLATS)

01.HALL- (18'0" X 10'0")

02. STUDY ROOM- (8'0" X 10'0")

03. COMM.TOILET-(6'10" X 3'6")

04. ATT. TOILET-(6'10" X 3'6")

05.MASTER BEDROOM-(13'10" X10'9")

06. BALCONY(10'0" X 3'0")

07. BALCONY(10'0" X 3'0")

08. BEDROOM(12'3" X 10'9")

09.KITCHEN(8'3" X 7'6")