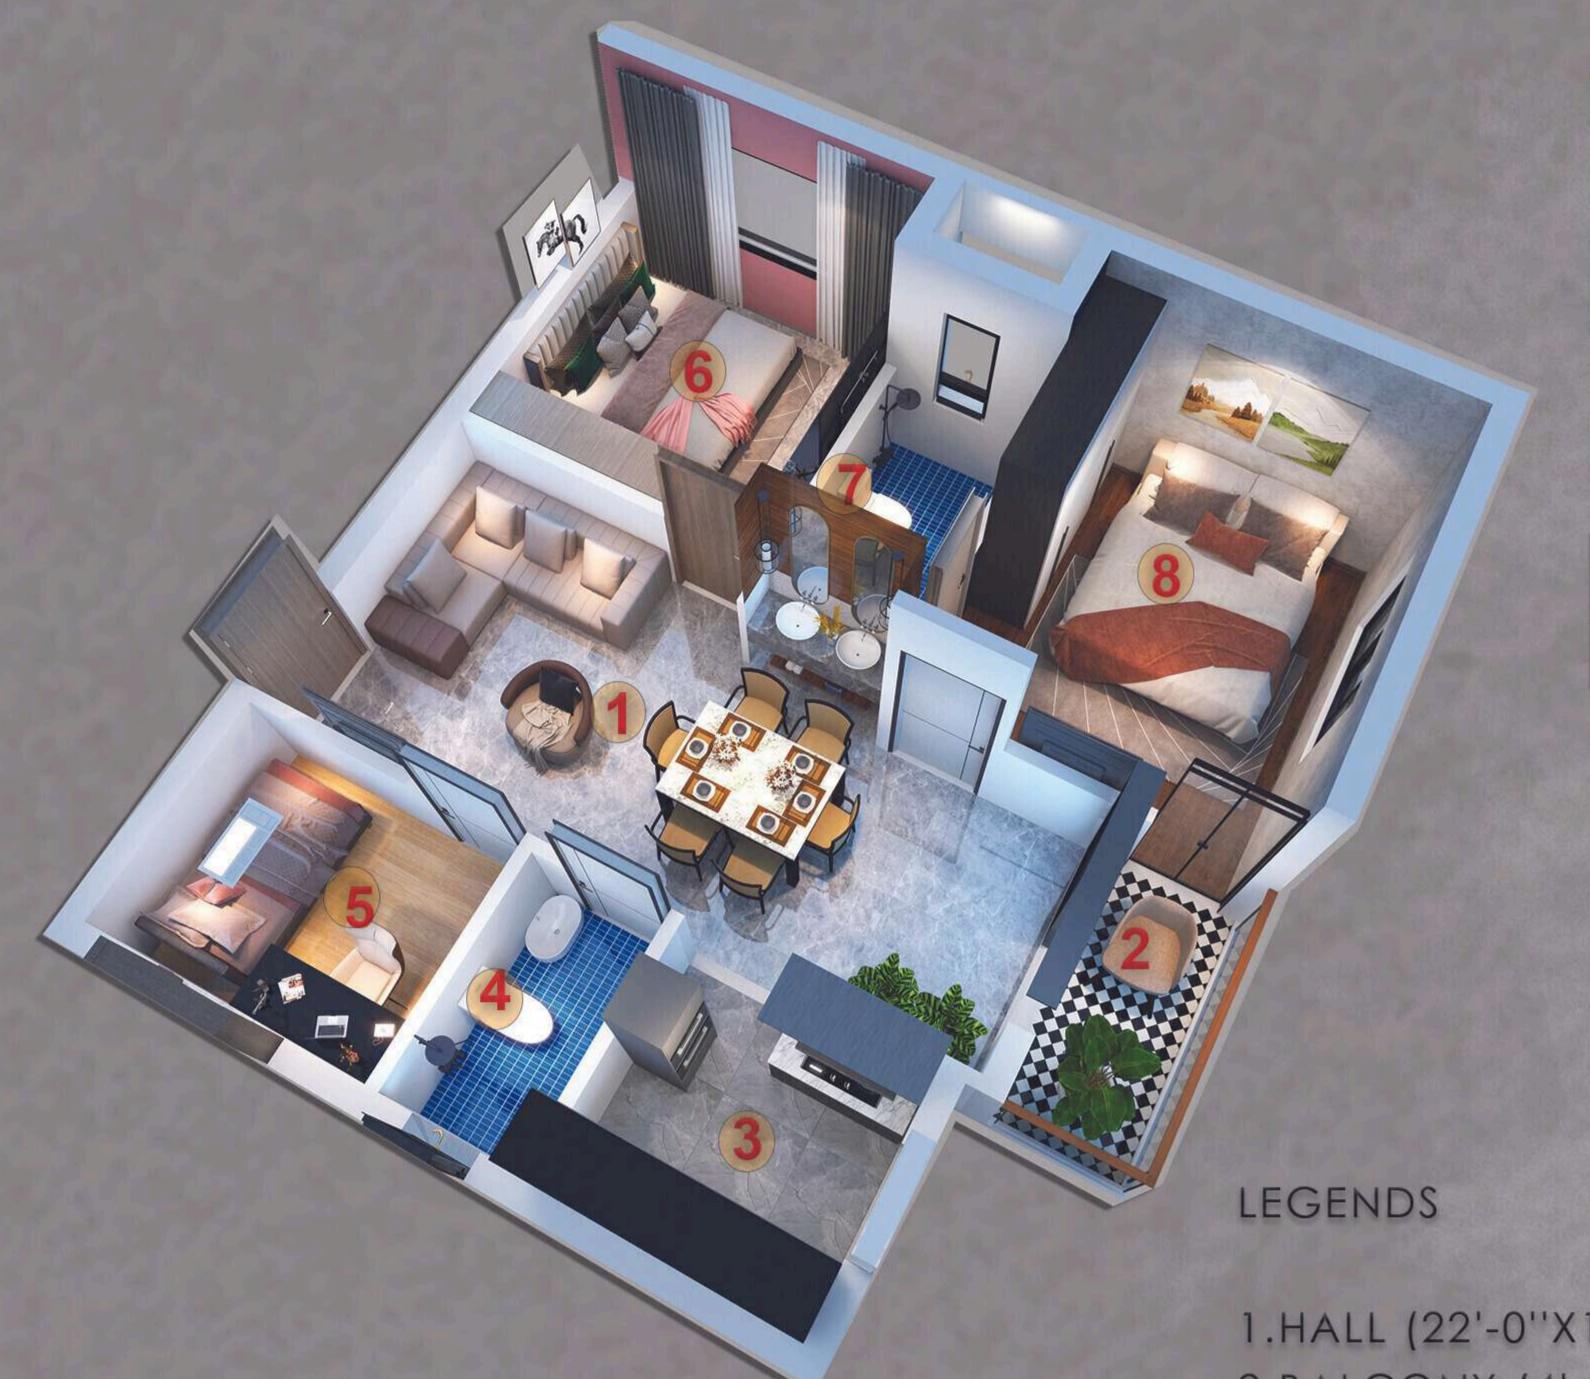

## BLOCK D-TYPE -2(2.5BHK)

BLOCK D - TYPE -2 (2.5BHK) (MIRROR FLAT)

3D VIEW (102-1202), (105-1205)

NOT TO SCALE

1.HALL (22'-0"X10'-0")

2.BALCONY (4'-0"X8'-6")

3. OPEN KITCHEN(7'-6"X7'-0")

4. COMM.TOILET(4-0"X7'-0")

5.STUDY ROOM(8'-9"X7'-0") 6.BED ROOM (10'-3"X10'-0")

7. ATT.TOILET (4'-6"X7'-6")

8.BEDROOM (10'-7"X12'-0")

BLOCK D - TYPE -2 (2.5BHK) (MIRROR FLAT) PLAN VIEW (102-1202), (105-1205)

UNIT TYPE CARPET AREA SALEABLE AREA 2BHK-2 1088 sqft 663 sqft