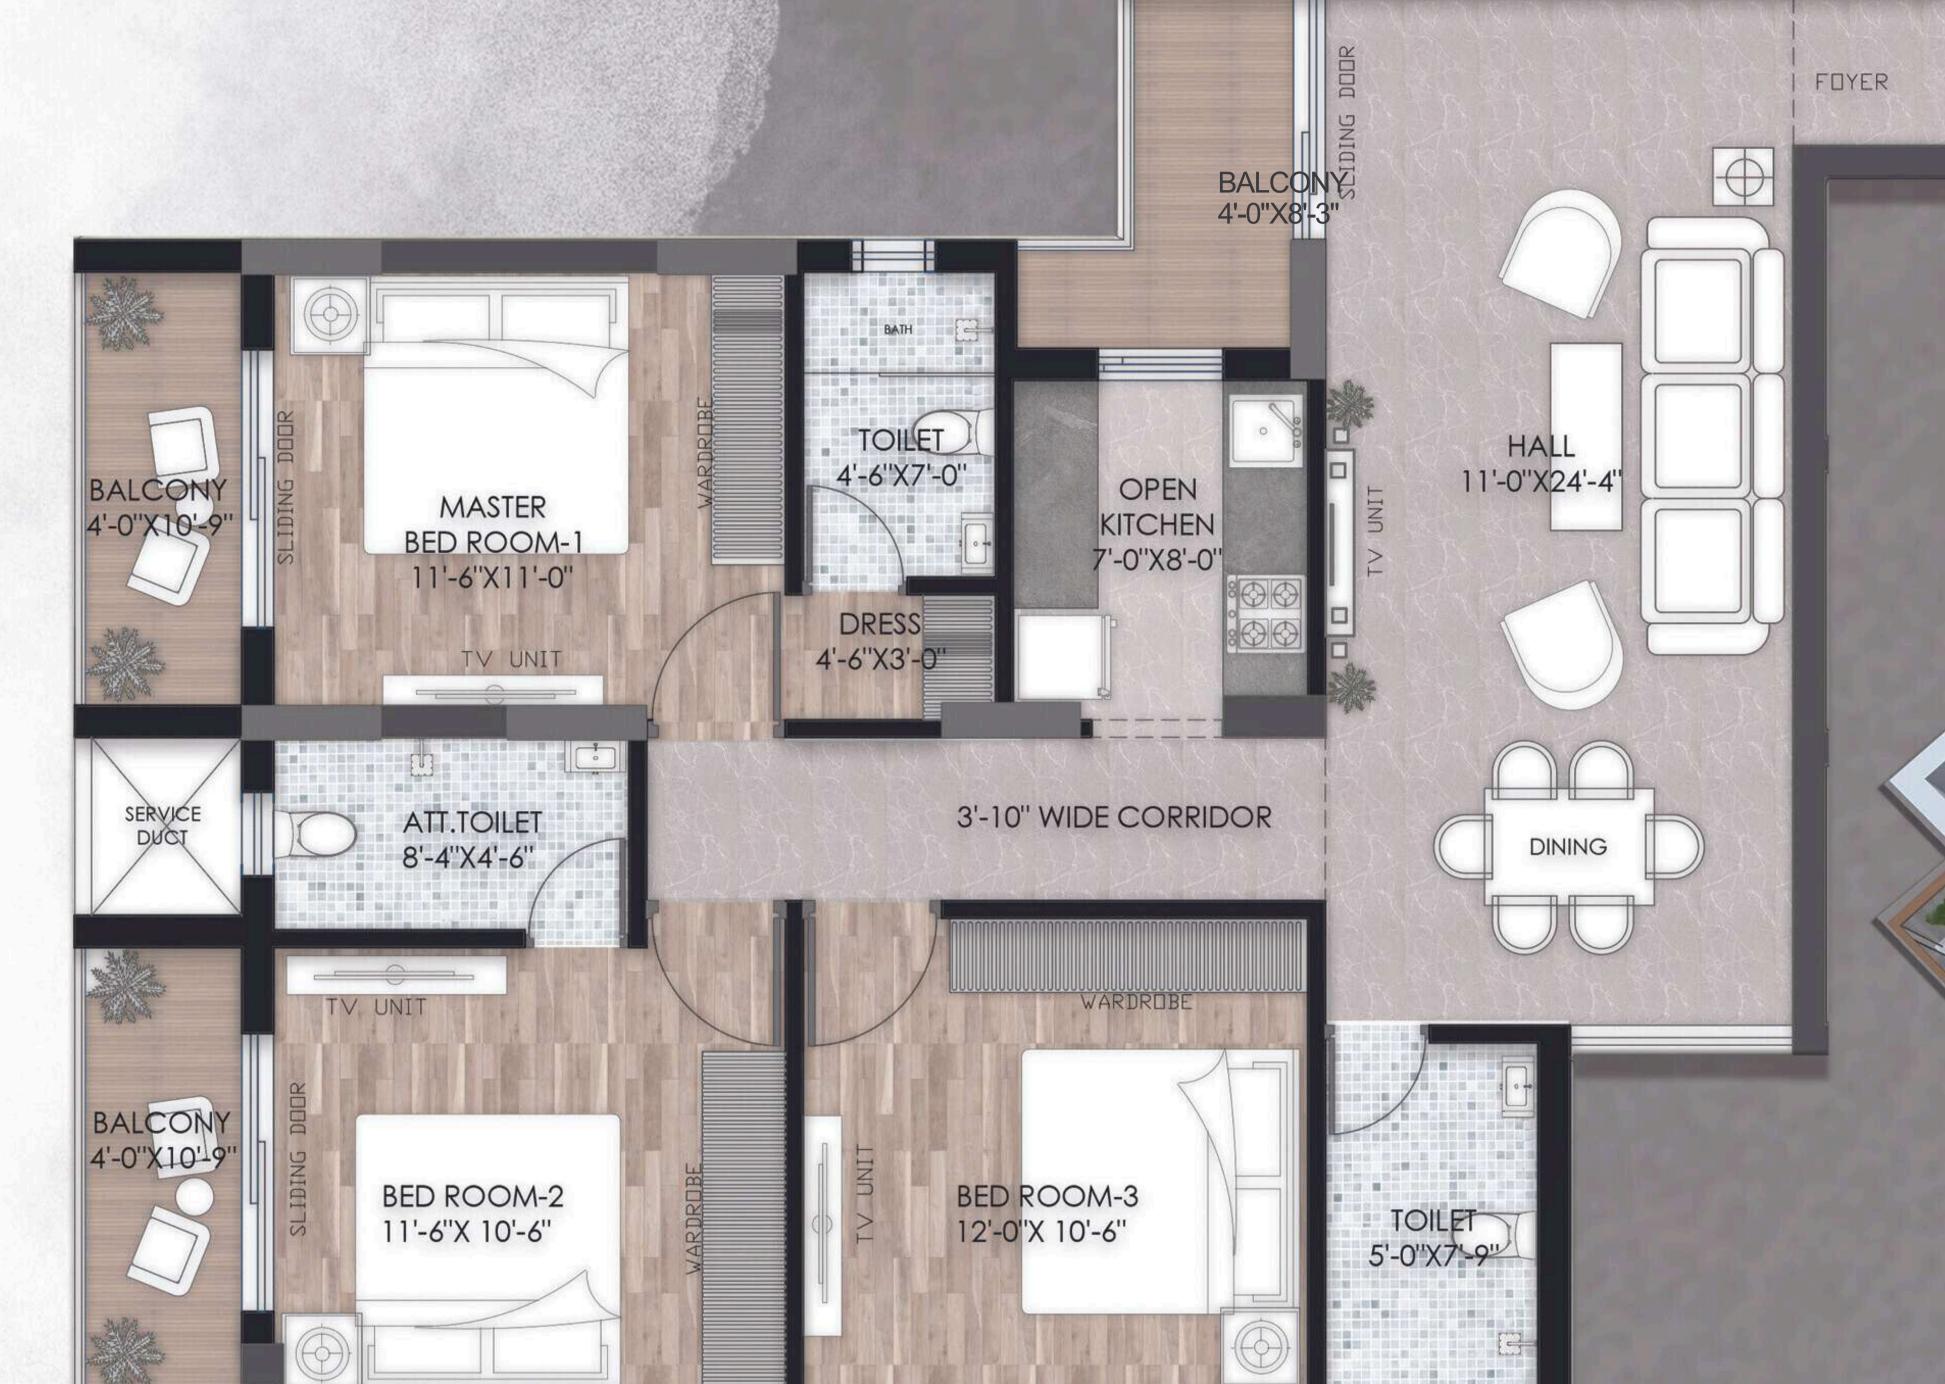

# BLOCK E-TYPE -1(3 BHK)

DIAMOND CITY
Life Long Bonding ...

BLOCK E TYPE -1(3BHK)
3D VIEW (102-2302)

1. HALL- (11'-0"X24'-4")

LEGENDS

2. TOILET- (5'-0"X7'-9")

3. BED ROOM-(12'-0"X 10'-6")

4. BED ROOM-(11'-6"X 10'-6")

5. BALCONY-(10'-6"X4'-0")

6. TOILET - (8'-4"X4'-6")

7. MASTER BED ROOM-(11'-6"X11'-0")

8. TOILET-(4'-3"X7'-0")

9. BALCONY-(4'-0"X8'-3")

10. OPEN KITCHEN-(7'-9"X8'-0")

BLOCK E-TYPE -1(3 BHK)
PLAN VIEW (102-2302)

| UNIT TYPE | CARPET AREA | SALEABLE AREA |
|-----------|-------------|---------------|
| 3 BHK-2   | 1033 sqft   | 1652 sqft     |

BED ROOM-3

3'-10" WIDE CORRIDOR

DRESS 4'-6"X3'-0"

JOILET 4'-6"X7'-0"

12'-0"X 10'-6"

OPEN KITCHEN 7'-0"X8'-0"

BALCONY

4'-0"X8'-3"

Dimension mentioned -In Square Feet

HALL

11'-0"X24'-4"

ENTRY

OREN TO SKY