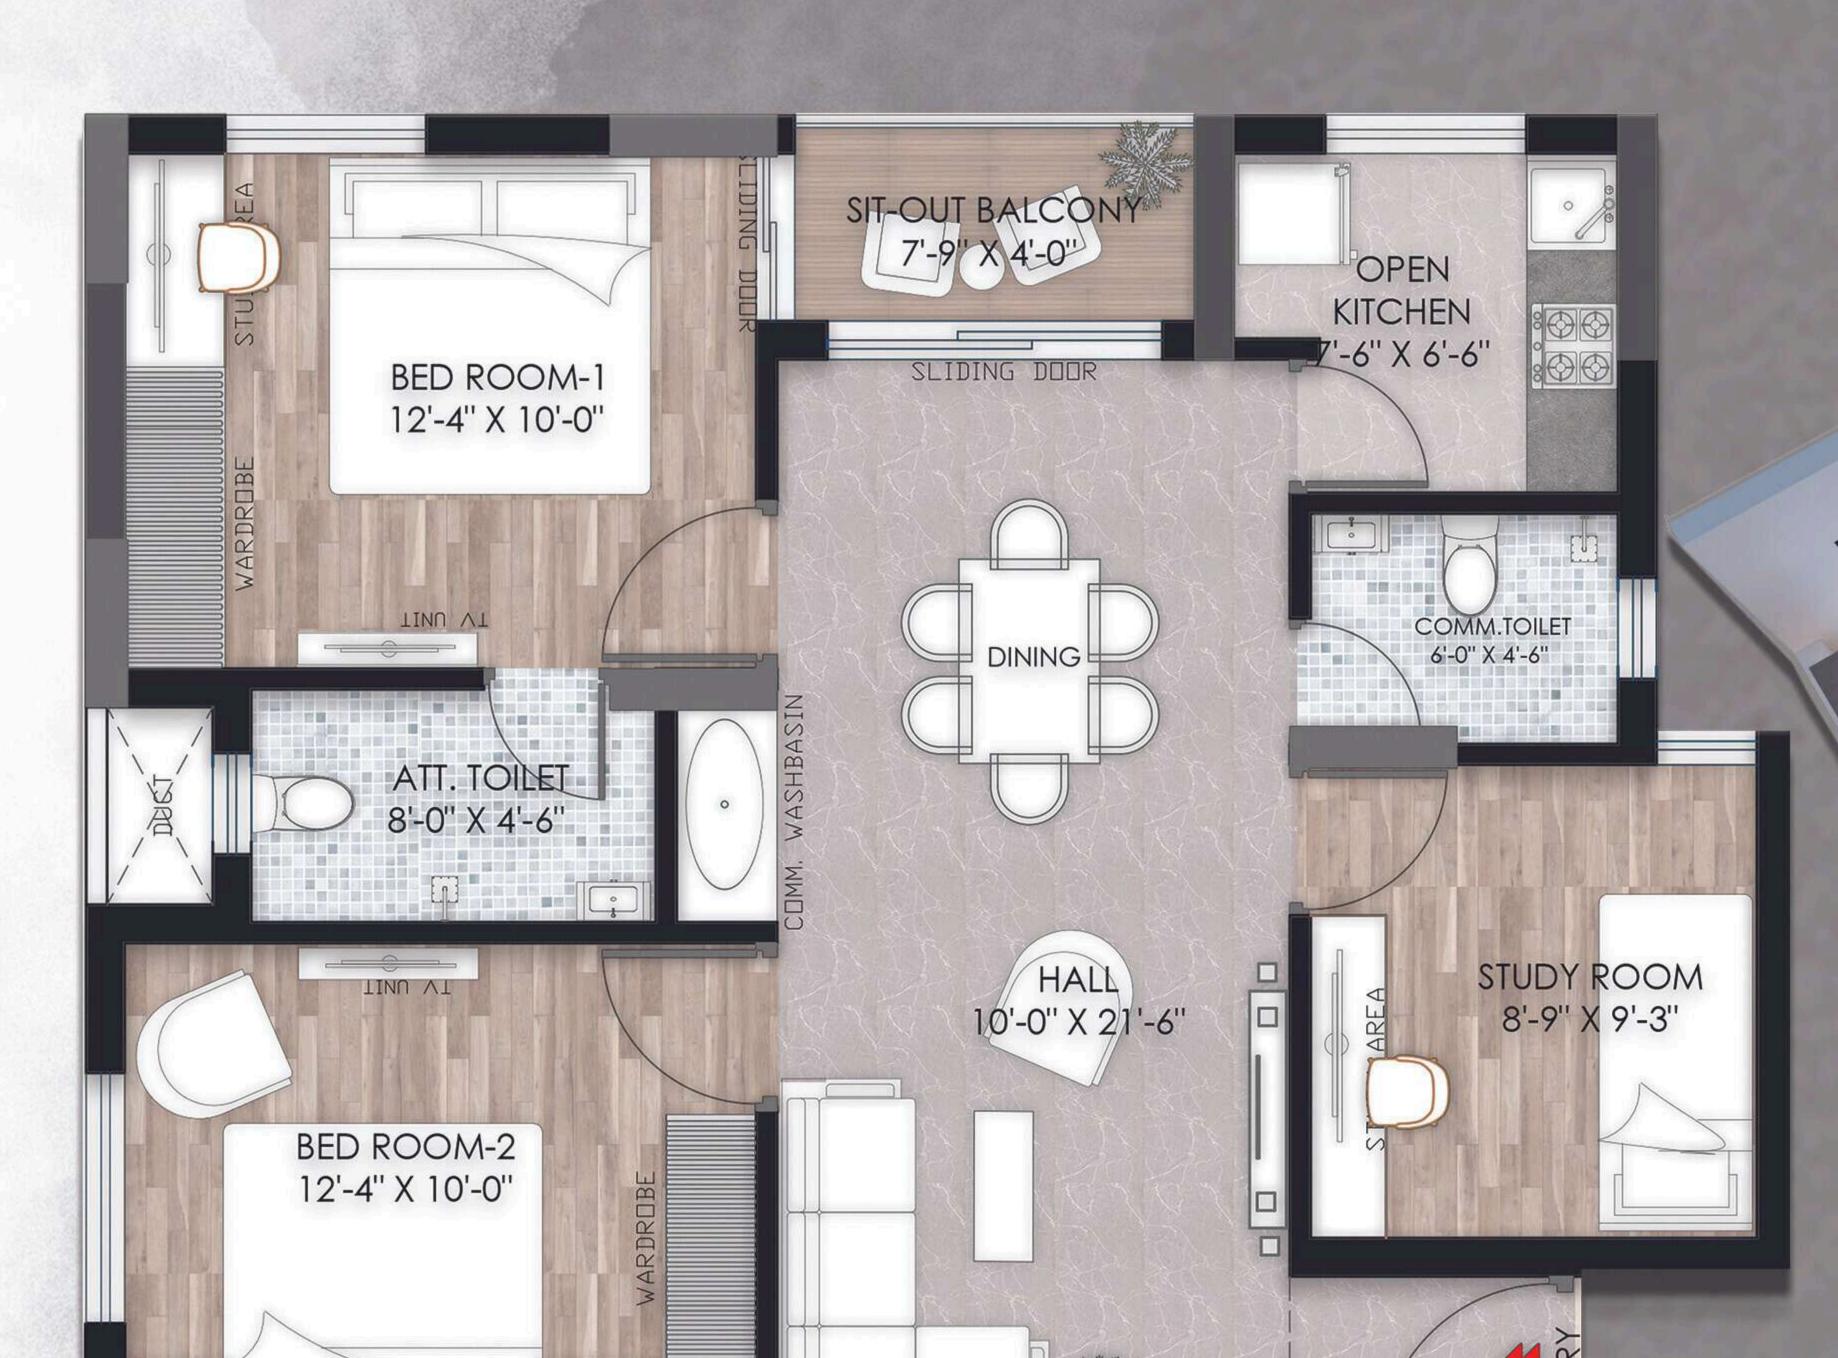

# BLOCK E - TYPE -1(2.5BHK)

BLOCK E - TYPE -1(2.5BHK)
PLAN VIEW (104-2304),(105-2305)

BLOCK E - TYPE -1(2.5BHK)
3D VIEW (104-2304),(105-2305)

| UNIT TYPE | CARPET AREA | SALEABLE AREA |
|-----------|-------------|---------------|
| 2.5BHK-1  | 728 sqft    | 1200 sqft     |

Dimension mentioned -In Square Feet

DISCLAIMER: The Sizes/Shapes/Positions of openings, ducts, balconies, and landscapes are subject to change. Room sizes indicated are structural sizes may vary due to finishes. Areas mentioned are subject to change after the finalization of services and structural designs. The furniture shown in the illustration is only indicative.

LEGENDS

1.HALL (10'-0"X21'-6")

2.BALCONY (7'-9"X4'-0")

3. OPEN KITCHEN(7'-6"X6'-6")

4. COMM.TOILET(6'-0"X4'-6")

5.BED ROOM (12'-4"X10'-0")

6. ATT.TOILET (7'-0"X4'-6")

7.BED ROOM (12'-4"X10'-0")

8. STUDY ROOM (8'-9"X9'-3")