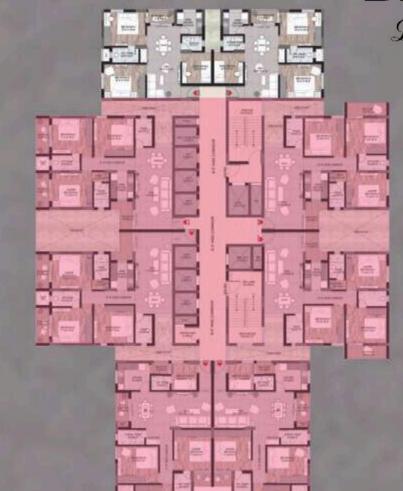

### LEGENDS

01- ENTRY & EXIT

02- SURFACE PARKING

03-CHILDREN'S PLAY AREA

04- FOUNTAIN

05-TENNIS COURT

06- TEMPLE

07- CLUB HOUSE

08-SITTING AREA

09-DROP-OFF

10-SURFACE PARKING

BLOCK A( COMMERICAL)
STILT +4FLOORS

BLOCK D( RESIDENTIAL)

BASEMENT +STILT +12 FLOORS

BLOCK B( RESIDENTIAL)
BASEMENT+STILT +8 FLOORS

BLOCK E(RESIDENTIAL)
BASEMENT + GROUND+22 FLOORS

BLOCK C( RESIDENTIAL)
BASEMENT+STILT +12 FLOORS

CLUB HOUSE (BASEMENT+ GROUND +2FLOOR)