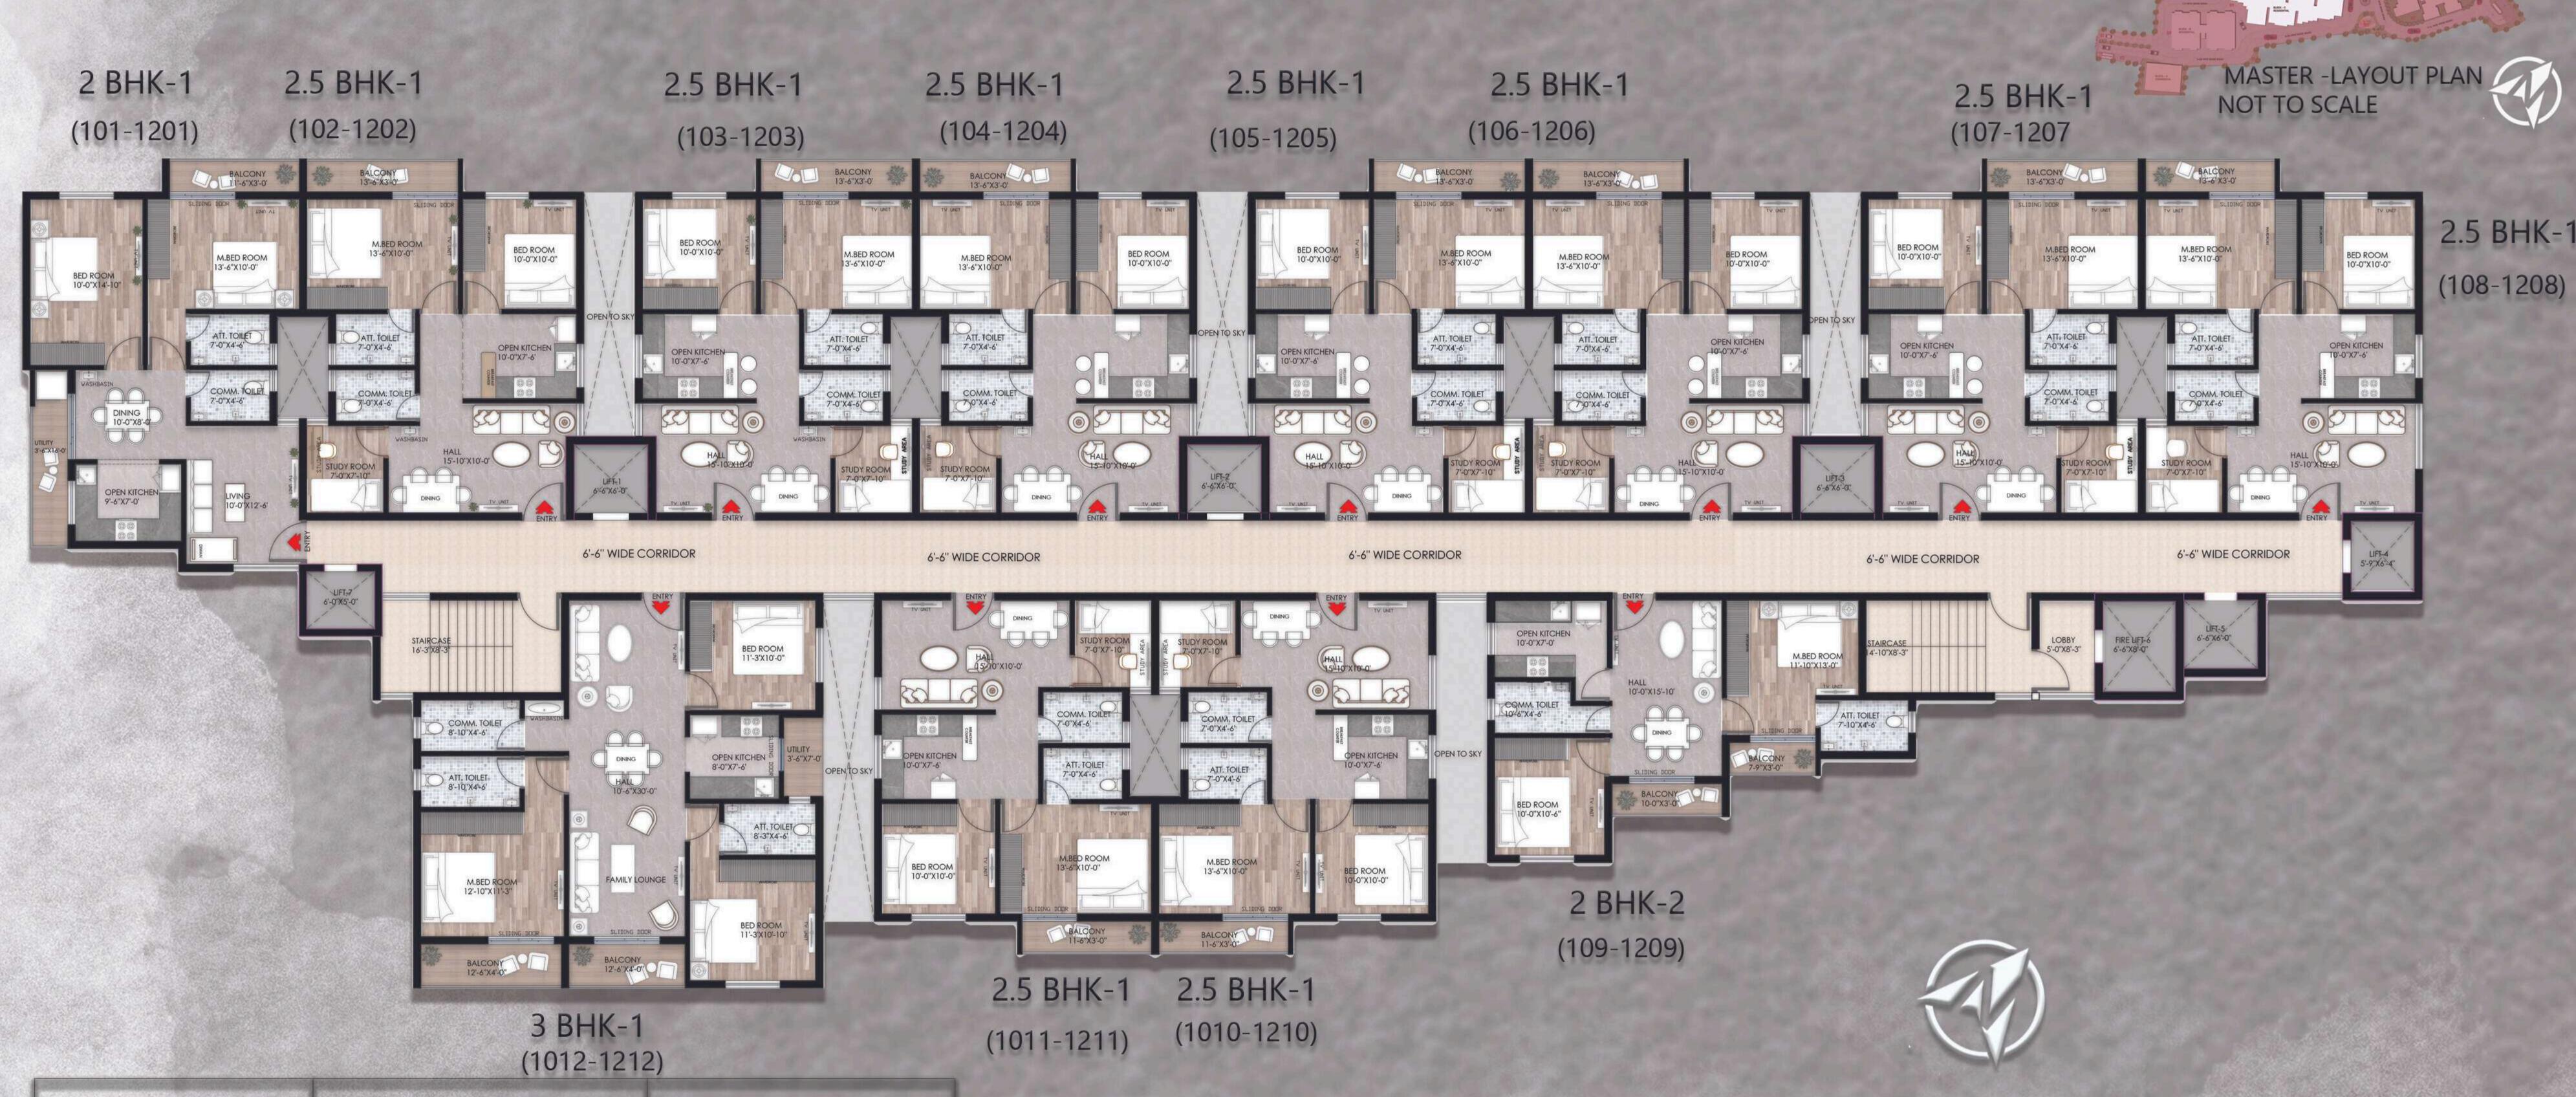

# BLOCK B - TYPICAL FLOOR (1ST-8TH)

MASTER -LAYOUT PLAN NOT TO SCALE

| UNIT TYPE | CARPET AREA | SALEABLE AREA |
|-----------|-------------|---------------|
| 2.5 BHK-1 | 782.5 sqft  | 1188 sqft     |

Dimension mentioned -In Square Feet

# BLOCK B - TYPE -1(2.5BHK)

KEYPLAN

NOT TO SCALE

BLOCK B - TYPE -1(2.5BHK) PLAN VIEW (101-801) (MIRROR FLATS)

Dimension mentioned -In Square Feet

UNIT TYPE CARPET AREA SALEABLE AREA 782.5 sqft 1188 sqft 2.5 BHK-1

LEGENDS

BLOCK B - TYPE -1(2.5BHK) 3D VIEW (101-801) (MIRROR FLATS)

01.HALL- (18'0" X 10'0")

02. STUDY ROOM- (8'0" X 10'0")

03. COMM.TOILET-(6'10" X 3'6")

04. ATT. TOILET-(6'10" X 3'6")

05.MASTER BEDROOM-(13'10" X10'9")

06. BALCONY(10'0" X 3'0")

07. BALCONY(10'0" X 3'0")

08. BEDROOM(12'3" X 10'9")

09.KITCHEN(8'3" X 7'6")