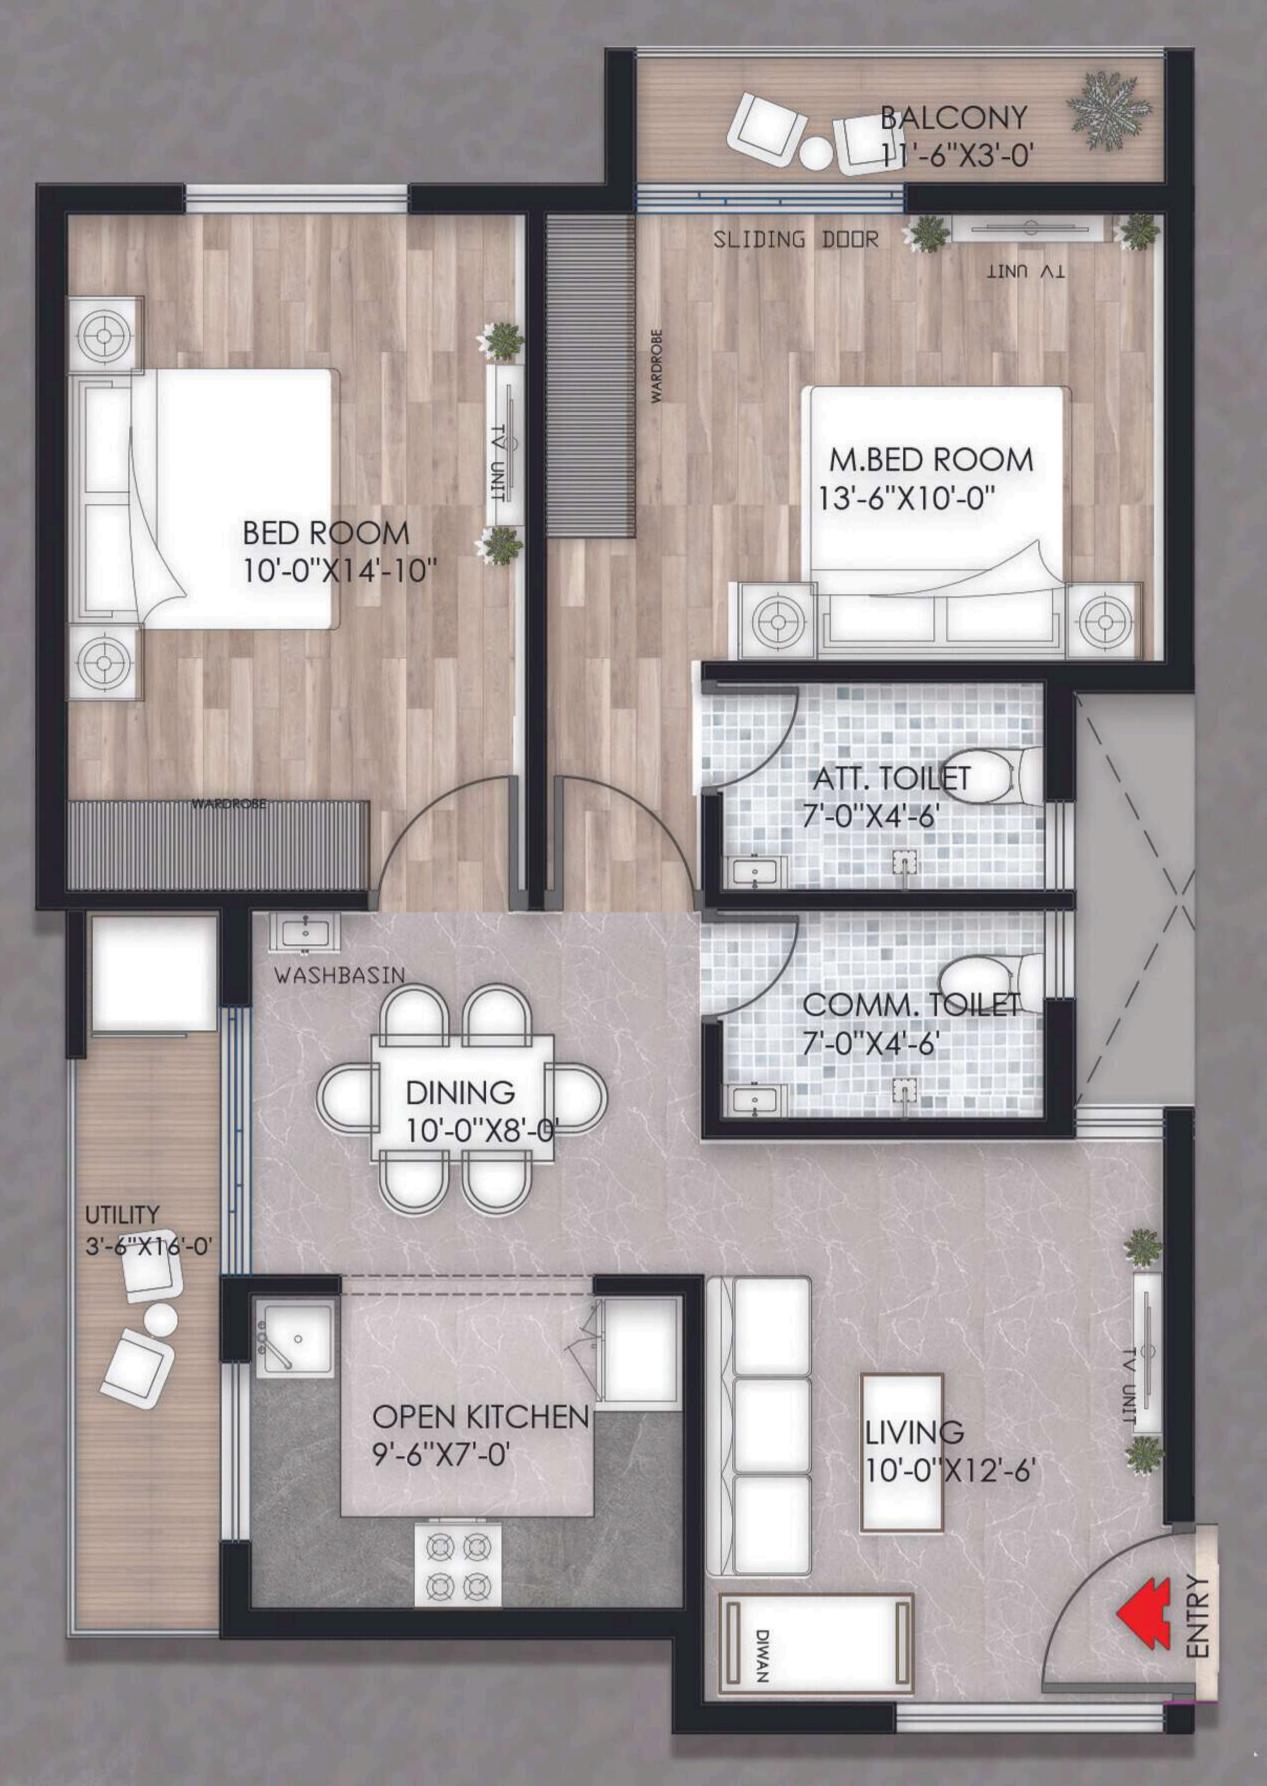

# BLOCK C - TYPE -1(2BHK)

UNIT TYPE CARPET AREA SALEABLE AREA
2BHK-1 760sqft 1209sqft

Dimension mentioned -In Square Feet

DISCLAIMER: The Sizes/Shapes/Positions of openings, ducts, balconies, and landscapes are subject to change. Room sizes indicated are structural sizes may vary due to finishes. Areas mentioned are subject to change after the finalization of services and structural designs. The furniture shown in the illustration is only indicative.

BLOCK C - TYPE -1(2BHK) 3D VIEW (101-1201)

3.UTILITY-(3'-6"X16'-0")

4.BED ROOM - (10'-0"X14'-10")

5.BALCONY-(11'-6"X3'-0")

6. M.BED ROOM - (13'-6"X10'-0")

7. ATT. TOILET-(7'-0"X4'-6")

8.COMM. TOILET-(7'-0"X4'-6")

9.DINING-(10'-0"X8'-0")