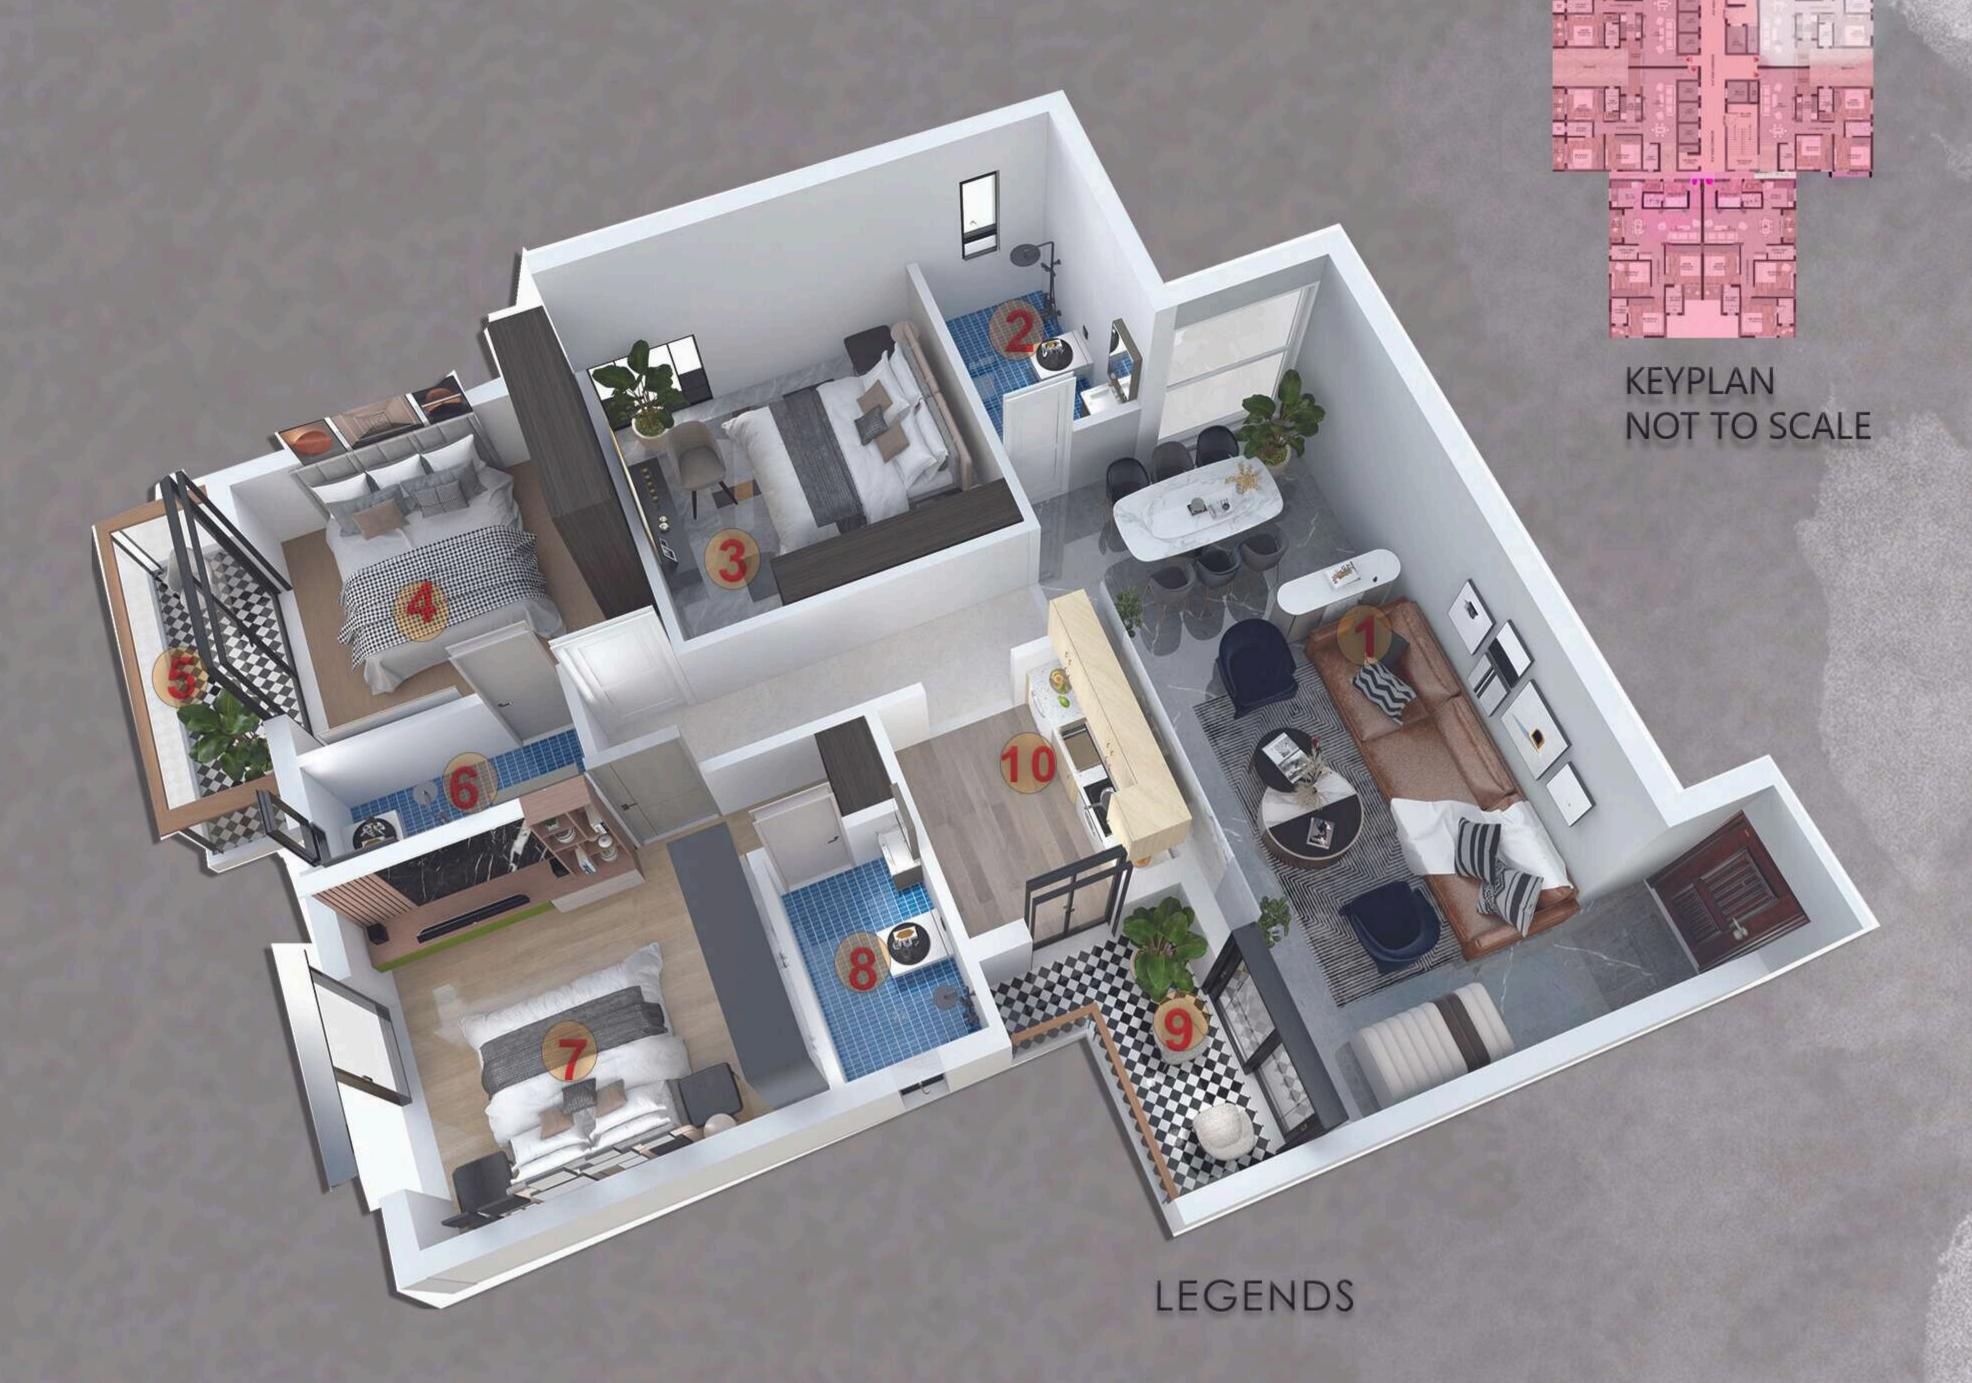

# BLOCK E-TYPE -1(3 BHK)

DIAMOND CITY
Life Long Bonding ...

BLOCK E TYPE -1(3BHK)
3D VIEW (102-2302)

1. HALL- (11'-0"X24'-4")

LEGENDS

2. TOILET- (5'-0"X7'-9")

3. BED ROOM-(12'-0"X 10'-6")

4. BED ROOM-(11'-6"X 10'-6")

5. BALCONY-(10'-6"X4'-0")

6. TOILET - (8'-4"X4'-6")

7. MASTER BED ROOM-(11'-6"X11'-0")

8. TOILET-(4'-3"X7'-0")

9. BALCONY-(4'-0"X8'-3")

10. OPEN KITCHEN-(7'-9"X8'-0")

BLOCK E-TYPE -1(3 BHK)
PLAN VIEW (102-2302)