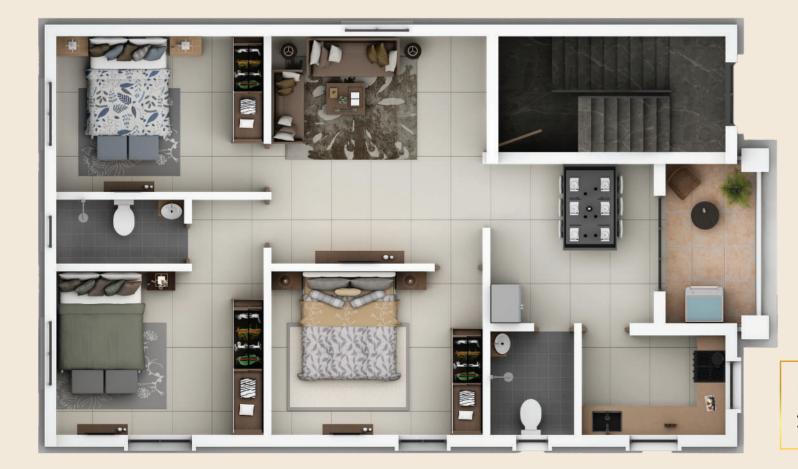

**TYPE - I** FLOOR PLAN

**Builtup Area** 2250 Sqft.

**Land Area** 1500 Sqft.

**TYPE - II** FLOOR PLAN

**Builtup Area** 1850 Sqft. **Land Area** 1200 Sqft.

**TYPE - III** FLOOR PLAN

**Builtup Area** 1850 Sqft.