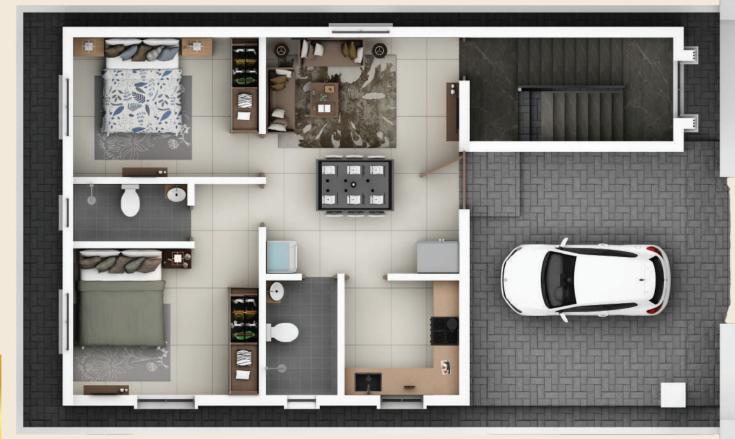

**TYPE - I** FLOOR PLAN

**Builtup Area** 2250 Sqft.

**Land Area** 1500 Sqft.

**TYPE - II** FLOOR PLAN

**Builtup Area** 1850 Sqft. **Land Area** 1200 Sqft.

**TYPE - III** FLOOR PLAN

**Builtup Area** 1850 Sqft.