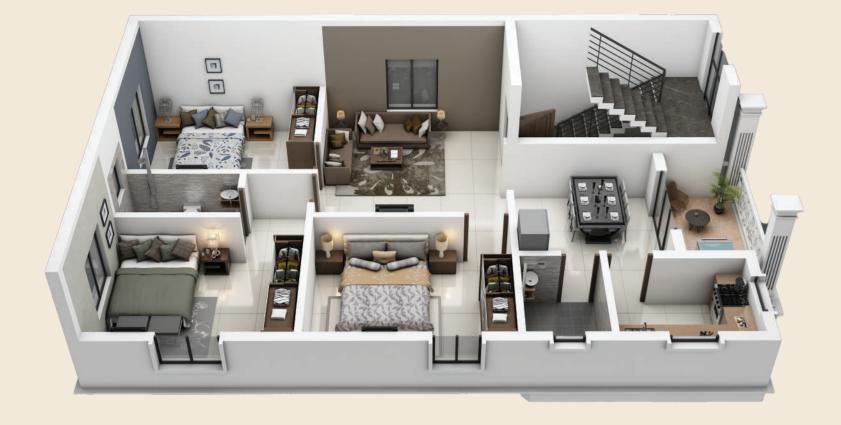

**TYPE - I** FLOOR PLAN

**Builtup Area** 2250 Sqft.

**Land Area** 1500 Sqft.

**TYPE - II** FLOOR PLAN

**Builtup Area** 1850 Sqft. **Land Area** 1200 Sqft.

**TYPE - III** FLOOR PLAN

**Builtup Area** 1850 Sqft.