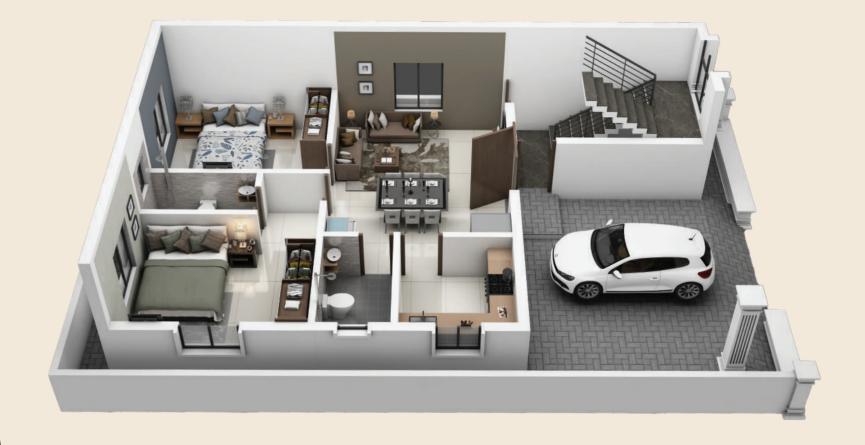

**TYPE - I** FLOOR PLAN

**Builtup Area** 2250 Sqft.

**Land Area** 1500 Sqft.

**TYPE - II** FLOOR PLAN

**Builtup Area** 1850 Sqft. **Land Area** 1200 Sqft.

**TYPE - III** FLOOR PLAN

**Builtup Area** 1850 Sqft.