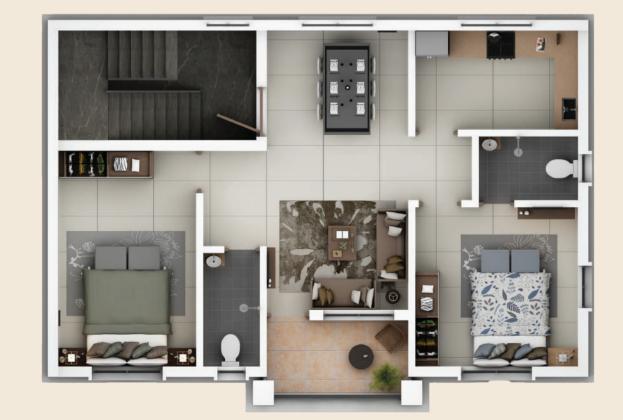

**TYPE - I** FLOOR PLAN

**Builtup Area** 2250 Sqft.

**Land Area** 1500 Sqft.

**TYPE - II** FLOOR PLAN

**Builtup Area** 1850 Sqft. **Land Area** 1200 Sqft.

**TYPE - III** FLOOR PLAN

**Builtup Area** 1850 Sqft.

**Land Area** 1200 Sqft.

A VIEW LIKE NO OTHER

Experience the extraordinary beauty of Lingaraj Estates Celestia. Wake up to golden sunrises painting the sky & end your days with breathtaking sunsets. Our carefully selected location offers panoramic views that will leave you captivated. Every day is a masterpiece, a privilege for those who seek the finest in life.