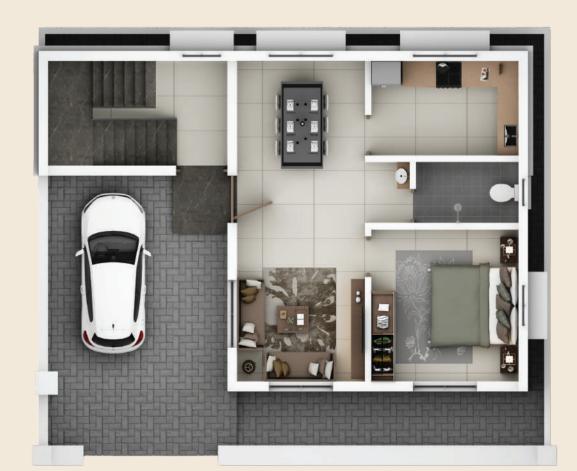

**TYPE - I** FLOOR PLAN

**Builtup Area** 2250 Sqft.

**Land Area** 1500 Sqft.

**TYPE - II** FLOOR PLAN

**Builtup Area** 1850 Sqft. **Land Area** 1200 Sqft.

**TYPE - III** FLOOR PLAN

**Builtup Area** 1850 Sqft.

**Land Area** 1200 Sqft.

A VIEW LIKE NO OTHER

Experience the extraordinary beauty of Lingaraj Estates Celestia. Wake up to golden sunrises painting the sky & end your days with breathtaking sunsets. Our carefully selected location offers panoramic views that will leave you captivated. Every day is a masterpiece, a privilege for those who seek the finest in life.