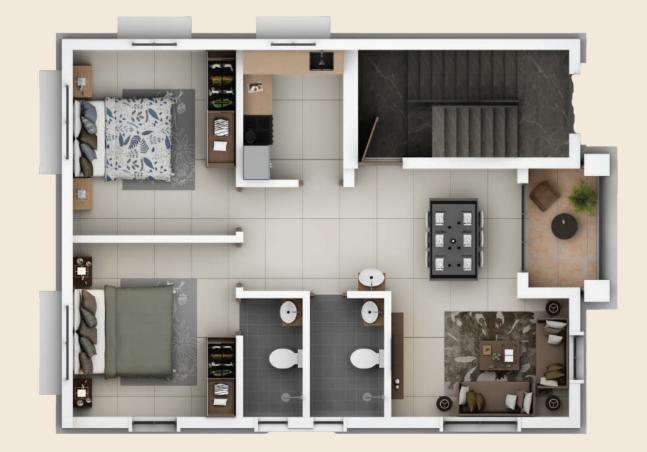

**TYPE - I** FLOOR PLAN

**Builtup Area** 2250 Sqft.

**Land Area** 1500 Sqft.

**TYPE - II** FLOOR PLAN

**Builtup Area** 1850 Sqft. **Land Area** 1200 Sqft.

**TYPE - III** FLOOR PLAN

**Builtup Area** 1850 Sqft.