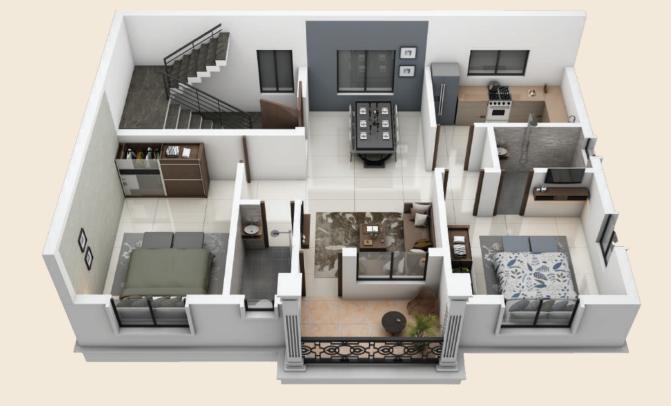

**TYPE - I** FLOOR PLAN

**Builtup Area** 2250 Sqft.

**Land Area** 1500 Sqft.

**TYPE - II** FLOOR PLAN

**Builtup Area** 1850 Sqft. **Land Area** 1200 Sqft.

**TYPE - III** FLOOR PLAN

**Builtup Area** 1850 Sqft.