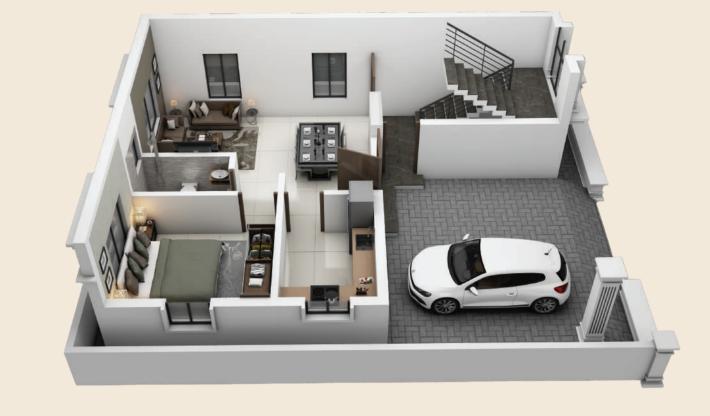

**TYPE - I** FLOOR PLAN

**Builtup Area** 2250 Sqft.

**Land Area** 1500 Sqft.

**TYPE - II** FLOOR PLAN

**Builtup Area** 1850 Sqft. **Land Area** 1200 Sqft.

**TYPE - III** FLOOR PLAN

**Builtup Area** 1850 Sqft.