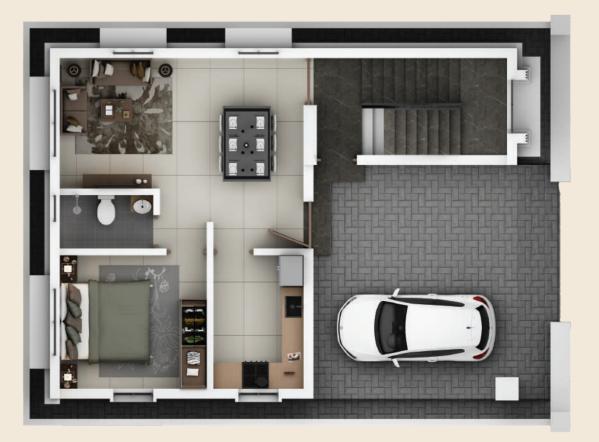

**TYPE - I** FLOOR PLAN

**Builtup Area** 2250 Sqft.

**Land Area** 1500 Sqft.

**TYPE - II** FLOOR PLAN

**Builtup Area** 1850 Sqft. **Land Area** 1200 Sqft.

**TYPE - III** FLOOR PLAN

**Builtup Area** 1850 Sqft.