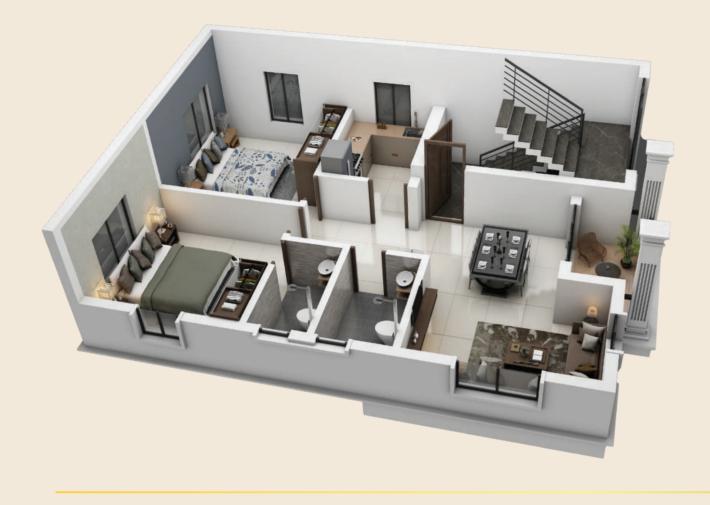

**TYPE - I** FLOOR PLAN

**Builtup Area** 2250 Sqft.

**Land Area** 1500 Sqft.

**TYPE - II** FLOOR PLAN

**Builtup Area** 1850 Sqft. **Land Area** 1200 Sqft.

**TYPE - III** FLOOR PLAN

**Builtup Area** 1850 Sqft.