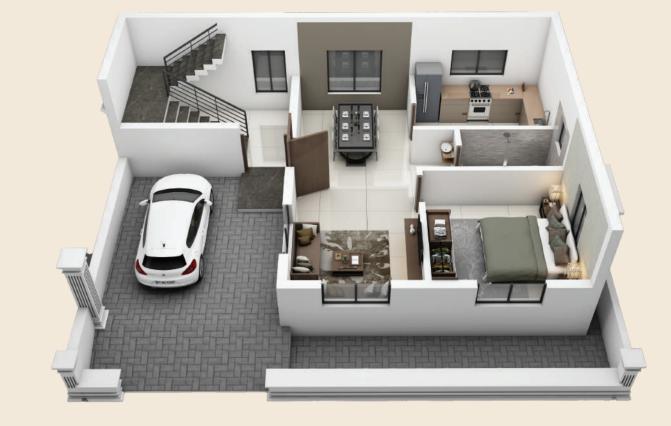

**TYPE - I** FLOOR PLAN

**Builtup Area** 2250 Sqft.

**Land Area** 1500 Sqft.

**TYPE - II** FLOOR PLAN

**Builtup Area** 1850 Sqft. **Land Area** 1200 Sqft.

**TYPE - III** FLOOR PLAN

**Builtup Area** 1850 Sqft.

**Land Area** 1200 Sqft.

A VIEW LIKE NO OTHER

Experience the extraordinary beauty of Lingaraj Estates Celestia. Wake up to golden sunrises painting the sky & end your days with breathtaking sunsets. Our carefully selected location offers panoramic views that will leave you captivated. Every day is a masterpiece, a privilege for those who seek the finest in life.